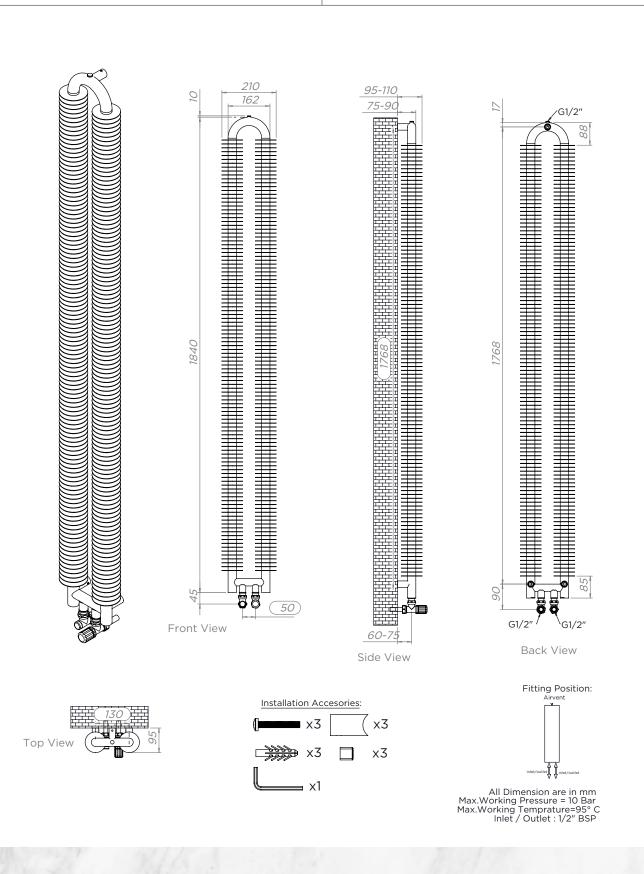

ALL MEASUREMENTS ARE IN MILLIMETRES

MANUFACTURED FROM STAINLESS STEEL

133

x4

∍ x1

x4

All Dimension are in mm Max.Working Pressure = 10 Bar Max.Working Temprature=95° C Inlet / Outlet : 1/2″ BSP

Technical specifications are subject to change without prior notice.