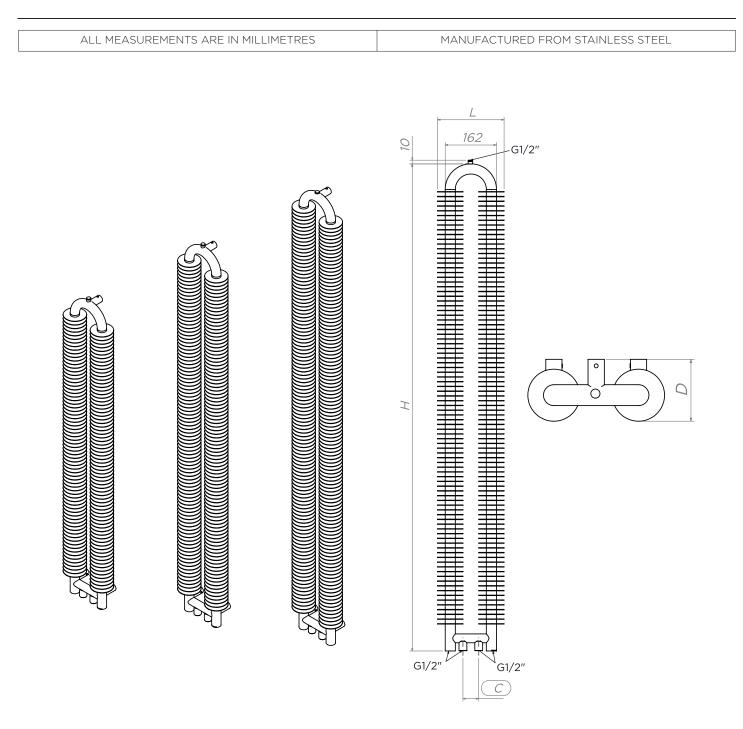

AEC

|              | Height | Length | Depth | <b>Pipe Centres</b> | Water Content | Net Weight | Gross Weight | Box Sizes    | Surface Area | Watt | Kcal/h | Btu   |
|--------------|--------|--------|-------|---------------------|---------------|------------|--------------|--------------|--------------|------|--------|-------|
| PRODUCT CODE | Н      | L      | D     | С                   | -             | -          | -            | -            | -            | -    | -      | -     |
|              | mm     | mm     | mm    | mm                  | Lt            | Kg         | Kg           | mm           | mm           | mm   | mm     | mm    |
| ARMADA 1221  | 1200   | 210    | 95    | 50                  | 1,7           | 7,6        | 11,6         | 1250x260x150 | 1525         | 662  | 570    | 2,262 |
| ARMADA 1521  | 1500   | 210    | 95    | 50                  | 2,1           | 9,5        | 14,5         | 1550x260x150 | 1940         | 842  | 724    | 2,876 |
| ARMADA 1821  | 1800   | 210    | 95    | 50                  | 2,5           | 11,5       | 17,5         | 1850x260x150 | 2350         | 1022 | 879    | 3,490 |

Technical specifications are subject to change without prior notice.

AEL

| Γ | PRODUCT CODE | Height | Length | Depth | <b>Pipe Centres</b> | Water Content | Net Weight | Gross Weight | Box Sizes    | Surface Area | Watt | Kcal/h | Btu   |
|---|--------------|--------|--------|-------|---------------------|---------------|------------|--------------|--------------|--------------|------|--------|-------|
|   |              | н      | L      | D     | C                   | -             | -          | -            | -            | -            | -    | -      | -     |
|   |              | mm     | mm     | mm    | mm                  | Lt            | Kg         | Kg           | mm           | mm           | mm   | mm     | mm    |
| Γ | ARMADA 1247  | 1200   | 470    | 95    | 50                  | 3,5           | 15,4       | 21,4         | 1250x520x150 | 3050         | 1325 | 1139   | 4,525 |
| ſ | ARMADA 1547  | 1500   | 470    | 95    | 50                  | 4,4           | 19,3       | 26,3         | 1550x520x150 | 3880         | 1685 | 1449   | 5,753 |
|   | ARMADA 1847  | 1800   | 470    | 95    | 50                  | 5,2           | 23         | 31           | 1850x520x150 | 4700         | 2044 | 1758   | 6,981 |