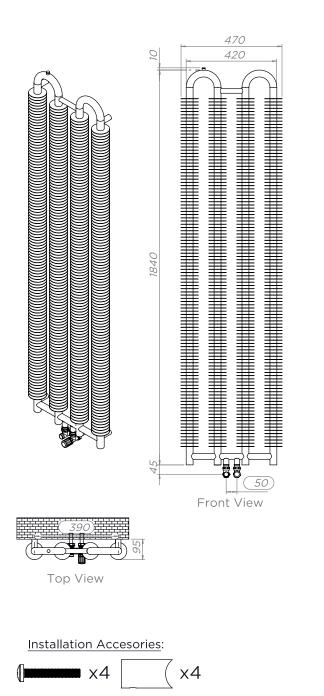

Technical specifications are subject to change without prior notice.

ALL MEASUREMENTS ARE IN MILLIMETRES

EL

Technical specifications are subject to change without prior notice.

MANUFACTURED FROM STAINLESS STEEL

ALL MEASUREMENTS ARE IN MILLIMETRES

MANUFACTURED FROM STAINLESS STEEL

133

x4

∍ x1

x4

All Dimension are in mm Max.Working Pressure = 10 Bar Max.Working Temprature=95° C Inlet / Outlet : 1/2″ BSP

Technical specifications are subject to change without prior notice.