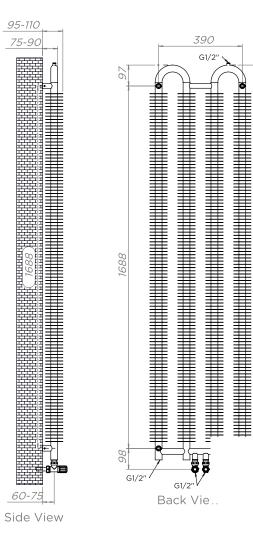

ALL MEASUREMENTS ARE IN MILLIMETRES

MANUFACTURED FROM STAINLESS STEEL

133

x4

∍ x1

x4

All Dimension are in mm Max.Working Pressure = 10 Bar Max.Working Temprature=95° C Inlet / Outlet : 1/2″ BSP

Technical specifications are subject to change without prior notice.