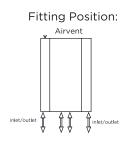

ALL MEASUREMENTS ARE IN MILLIMETRES

MANUFACTURED FROM STAINLESS STEEL

133

x4

∍ x1

x4

All Dimension are in mm Max.Working Pressure = 10 Bar Max.Working Temprature=95° C Inlet / Outlet : 1/2″ BSP

Technical specifications are subject to change without prior notice.