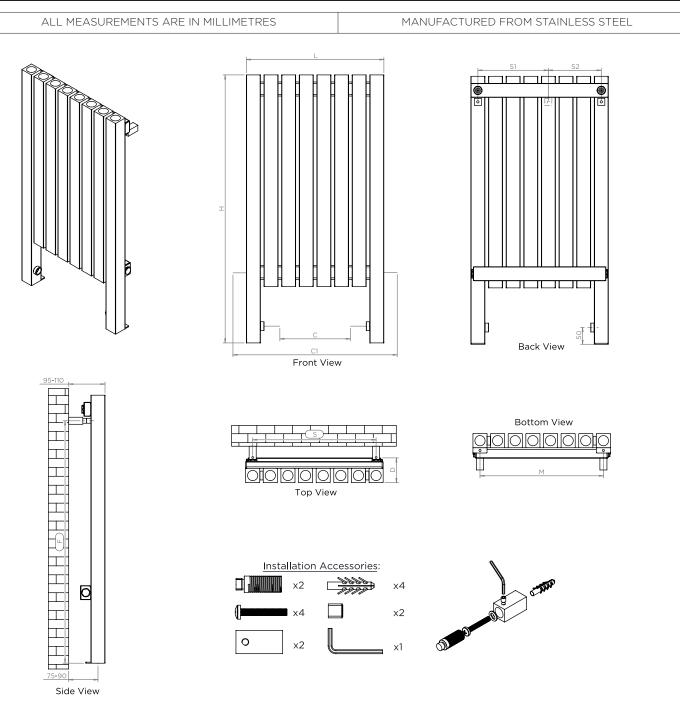

## DALYA L

Plumbing Position:

Airvent

Vertical mount All Dimensions are in mm Max.Working Pressure: 10 Bar Max.Working Temperature: 95° C Inlet / Outlet : 1/2″ BSP Fuel : E/H/D

Technical specifications are subject to change without prior notice.

AEON is the designer heating division of Pitacs Limited. Pitacs Limited, Bradbourne Point, Bradbourne Drive, Tilbrook, Milton Keynes, Buckinghamshire, MK7 8AT, UK

Height

н

**mm** 760 760

760 760 760

760 760

PRODUCT CODE

DALL8-7660

DALL 10-7660

DALL 12-7660 DALL 14-7660

DALL 16-7660

DALL20-7660

DALL24-7660

Length

L

**mm** 390 490

590 690 790

990

1190

Note: Dimension (S1,S2) available for minumum 24 profiles Manufacturing Tolerance : - 5 mm

Pipe Centres

C-C1

mm 200-466 300-566

400-666 500-766 600-<u>866</u>

800-1066 1000-1266 Bracket Centres

S

mm

350 450

550 650 750

950 600-550

F

mm

688 688

688 688 688

688 688 м

mm 350 450

Depth

D

mm 70 70