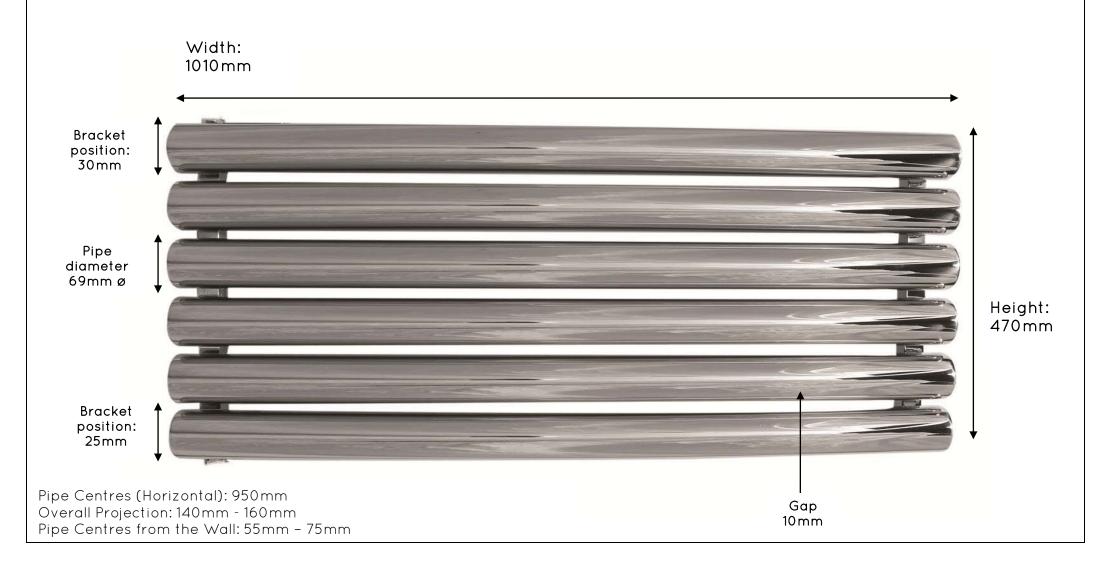

# Mayfield 1010mm x 470mm

# Mayfield 1010mm x 470mm

Pipe Centres (Horizontal): 950mm Overall Projection: 140mm - 160mm

Pipe Centres from the Wall: 55mm - 75mm

When mounted vertically it has side tappings so the pipe centres are dependent on the type

of valves