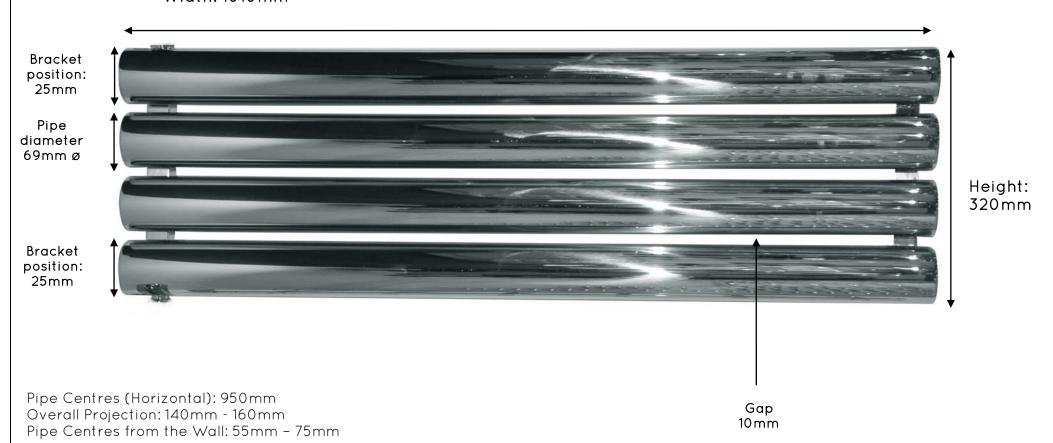

# Mayfield 1010mm x 320mm

Width: 1010mm

# Mayfield 1010mm x 320mm

Width 320mm

Height 1010mm

Pipe Centres (Horizontal): 950mm
Overall Projection: 140mm - 160mm
Pipe Centres from the Wall: 55mm - 75mm
When mounted vertically it has side tappings so the pipe centres are dependent on the type of valves.
When using Solar Angled Valves, the pipe centres will be 395mm.