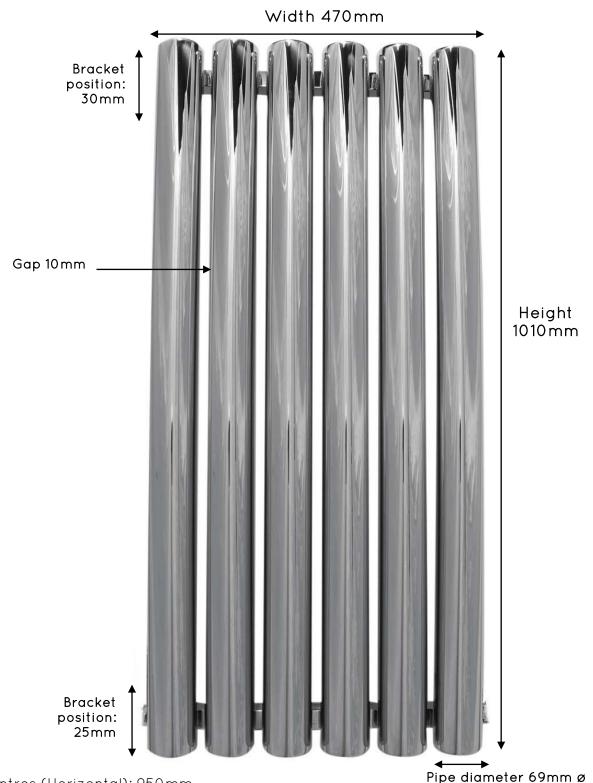

# Mayfield 1010mm x 470mm

Pipe Centres (Horizontal): 950mm Overall Projection: 140mm - 160mm

Pipe Centres from the Wall: 55mm - 75mm

When mounted vertically it has side tappings so the pipe centres are dependent on the type

of valves