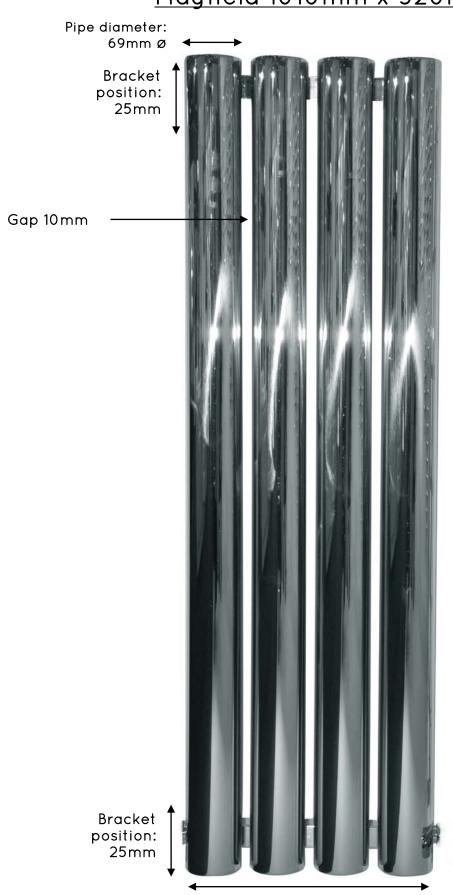

# Mayfield 1010mm x 320mm

Width 320mm

Height 1010mm

Pipe Centres (Horizontal): 950mm
Overall Projection: 140mm - 160mm
Pipe Centres from the Wall: 55mm - 75mm
When mounted vertically it has side tappings so the pipe centres are dependent on the type of valves.
When using Solar Angled Valves, the pipe centres will be 395mm.