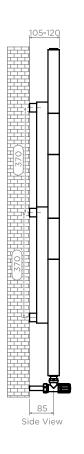

## Installation Accessories:

Vertical mount All Dimensions are in mm Max.Working Pressure: 10 Bar Max.Working Temperature: 95° C Inlet / Outlet : 1/2" BSP Fuel : H

Technical specifications are subject to change without prior notice.