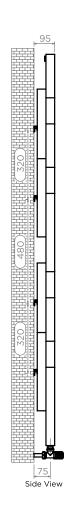

## MAZE - MAZ1855

INS-VS1

ALL MEASUREMENTS ARE IN MILLIMETRES

MANUFACTURED FROM STAINLESS STEEL