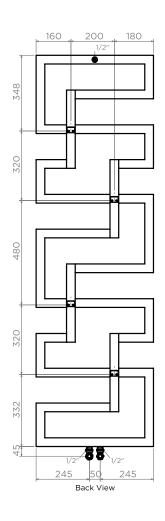

## MAZE - MAZ1855

INS-VS1

ALL MEASUREMENTS ARE IN MILLIMETRES

MANUFACTURED FROM STAINLESS STEEL

## Installation Accessories:

Vertical mount All Dimensions are in mm Max.Working Pressure: 10 Bar Max.Working Temperature: 95° C Inlet / Outlet : 1/2" BSP Fuel : H

Technical specifications are subject to change without prior notice.