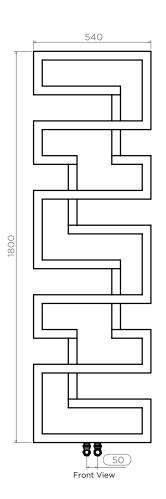

## MAZE - MAZ1855

INS-VS1

ALL MEASUREMENTS ARE IN MILLIMETRES

MANUFACTURED FROM STAINLESS STEEL