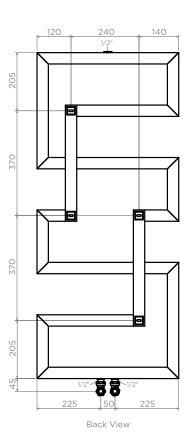

## MAZE - MAZ1250

INS-VS1

ALL MEASUREMENTS ARE IN MILLIMETRES

MANUFACTURED FROM STAINLESS STEEL

All Dimension are in mm Max.Working Pressure = 10 Bar Max.Working Temprature=95° C Inlet / Outlet : 1/2" BSP