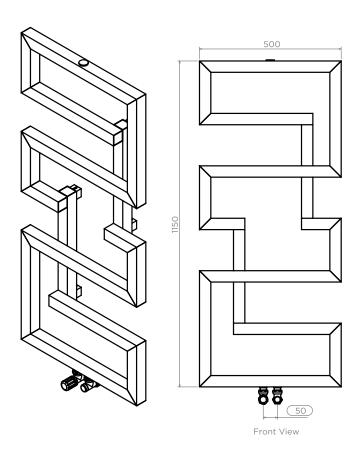

## MAZE - MAZ1250

INS-VS1

ALL MEASUREMENTS ARE IN MILLIMETRES

MANUFACTURED FROM STAINLESS STEEL

All Dimension are in mm Max.Working Pressure = 10 Bar Max.Working Temprature=95° C Inlet / Outlet : 1/2" BSP