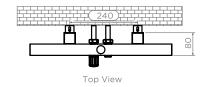

## Installation Accessories:

Vertical mount All Dimensions are in mm Max.Working Pressure: 10 Bar Max.Working Temperature: 95° C Inlet / Outlet : 1/2" BSP Fuel : H

Technical specifications are subject to change without prior notice.