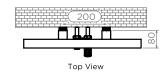

## Installation Accessories:

Vertical mount All Dimensions are in mm Max.Working Pressure: 10 Bar Max.Working Temperature: 95° C Inlet / Outlet : 1/2" BSP Fuel : H

Technical specifications are subject to change without prior notice.