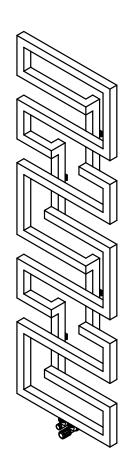

## MAZE - MAZ1855

INS-VS1

ALL MEASUREMENTS ARE IN MILLIMETRES

MANUFACTURED FROM STAINLESS STEEL