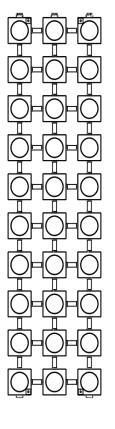

## LOKUM - LOK21

INS-VS1

ALL MEASUREMENTS ARE IN MILLIMETRES

MANUFACTURED FROM STAINLESS STEEL

Technical specifications are subject to change without prior notice.