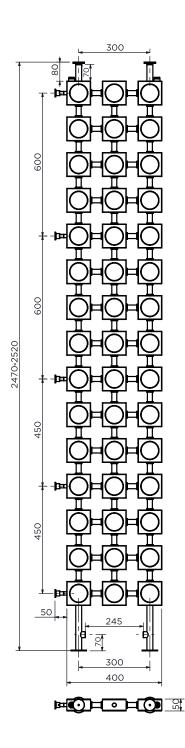

400

Technical specifications are subject to change without prior notice.

ALL MEASUREMENTS ARE IN MILLIMETRES

MANUFACTURED FROM STAINLESS STEEL

Technical specifications are subject to change without prior notice.