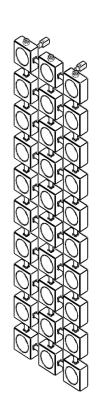

## LOKUM - LOK30

INS-VS1

ALL MEASUREMENTS ARE IN MILLIMETRES

MANUFACTURED FROM STAINLESS STEEL

Technical specifications are subject to change without prior notice.

ALL MEASUREMENTS ARE IN MILLIMETRES

MANUFACTURED FROM STAINLESS STEEL