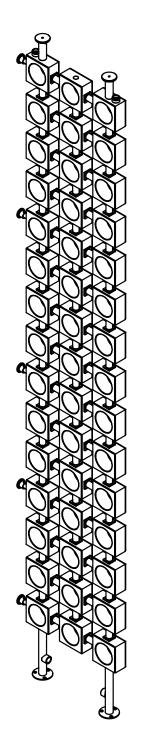

## LOKUM - LOK30

INS-VS1

ALL MEASUREMENTS ARE IN MILLIMETRES

MANUFACTURED FROM STAINLESS STEEL

Technical specifications are subject to change without prior notice.

ALL MEASUREMENTS ARE IN MILLIMETRES

MANUFACTURED FROM STAINLESS STEEL