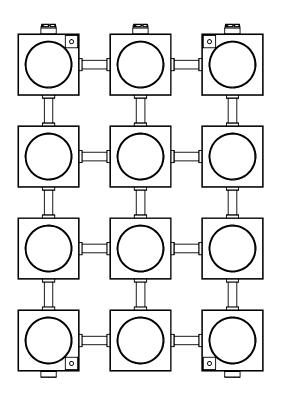

## LOKUM - LOK30

INS-VS1

ALL MEASUREMENTS ARE IN MILLIMETRES

MANUFACTURED FROM STAINLESS STEEL

Technical specifications are subject to change without prior notice.

ALL MEASUREMENTS ARE IN MILLIMETRES

MANUFACTURED FROM STAINLESS STEEL