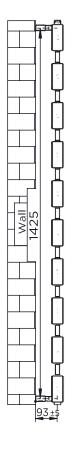

## LOKUM - LOK12

INS-VS1

ALL MEASUREMENTS ARE IN MILLIMETRES

MANUFACTURED FROM STAINLESS STEEL

Technical specifications are subject to change without prior notice.