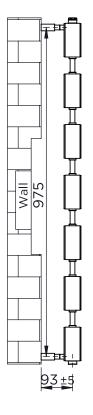

## LOKUM - LOK21

INS-VS1

ALL MEASUREMENTS ARE IN MILLIMETRES

MANUFACTURED FROM STAINLESS STEEL

Technical specifications are subject to change without prior notice.