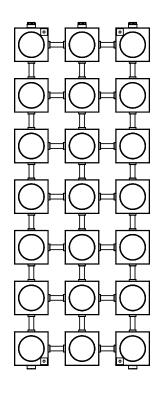

## LOKUM - LOK30

INS-VS1

ALL MEASUREMENTS ARE IN MILLIMETRES

MANUFACTURED FROM STAINLESS STEEL

Technical specifications are subject to change without prior notice.

ALL MEASUREMENTS ARE IN MILLIMETRES

MANUFACTURED FROM STAINLESS STEEL