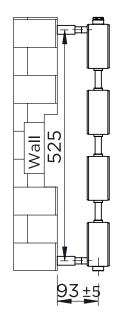

## LOKUM - LOK12

INS-VS1

ALL MEASUREMENTS ARE IN MILLIMETRES

MANUFACTURED FROM STAINLESS STEEL

Technical specifications are subject to change without prior notice.