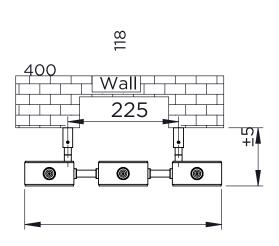

## LOKUM - LOK21

INS-VS1

ALL MEASUREMENTS ARE IN MILLIMETRES

MANUFACTURED FROM STAINLESS STEEL

Technical specifications are subject to change without prior notice.