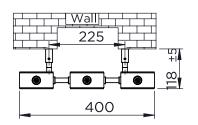

## LOKUM - LOK21

INS-VS1

ALL MEASUREMENTS ARE IN MILLIMETRES

MANUFACTURED FROM STAINLESS STEEL

Technical specifications are subject to change without prior notice.