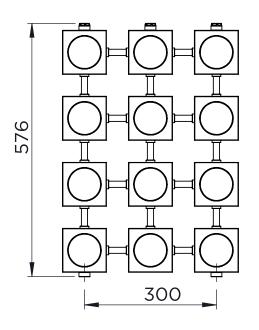

## LOKUM - LOK30

INS-VS1

ALL MEASUREMENTS ARE IN MILLIMETRES

MANUFACTURED FROM STAINLESS STEEL

Technical specifications are subject to change without prior notice.

ALL MEASUREMENTS ARE IN MILLIMETRES

MANUFACTURED FROM STAINLESS STEEL

400

Technical specifications are subject to change without prior notice.

ALL MEASUREMENTS ARE IN MILLIMETRES

MANUFACTURED FROM STAINLESS STEEL

Technical specifications are subject to change without prior notice.