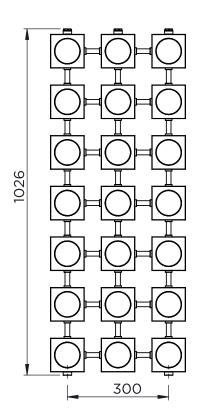

## LOKUM - LOK21

INS-VS1

ALL MEASUREMENTS ARE IN MILLIMETRES

MANUFACTURED FROM STAINLESS STEEL

Technical specifications are subject to change without prior notice.