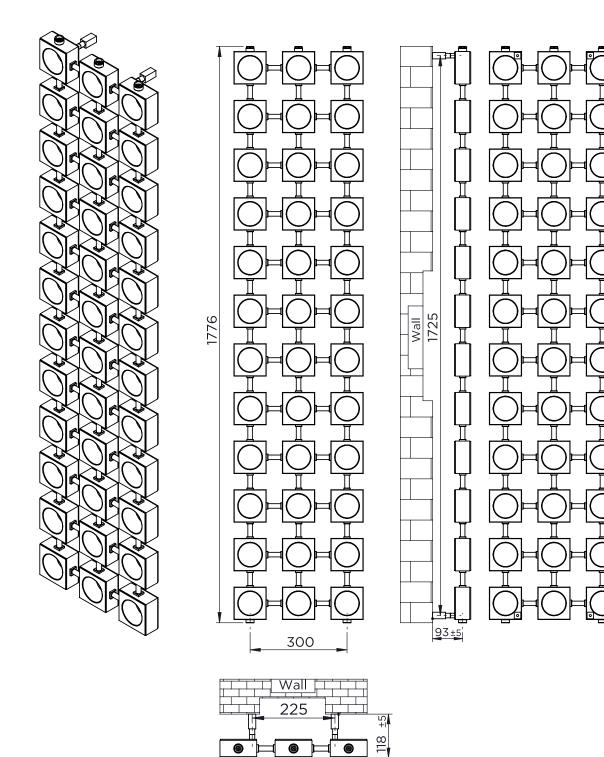

## LOKUM - LOK30

INS-VS1

ALL MEASUREMENTS ARE IN MILLIMETRES

MANUFACTURED FROM STAINLESS STEEL

Technical specifications are subject to change without prior notice.

ALL MEASUREMENTS ARE IN MILLIMETRES

MANUFACTURED FROM STAINLESS STEEL