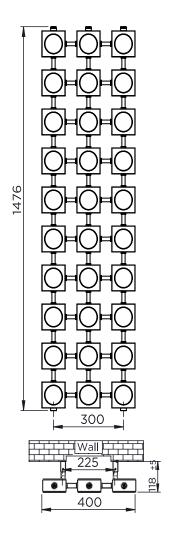

## LOKUM - LOK30

INS-VS1

ALL MEASUREMENTS ARE IN MILLIMETRES

MANUFACTURED FROM STAINLESS STEEL

Technical specifications are subject to change without prior notice.

ALL MEASUREMENTS ARE IN MILLIMETRES

MANUFACTURED FROM STAINLESS STEEL

400

Technical specifications are subject to change without prior notice.

ALL MEASUREMENTS ARE IN MILLIMETRES

MANUFACTURED FROM STAINLESS STEEL

Technical specifications are subject to change without prior notice.