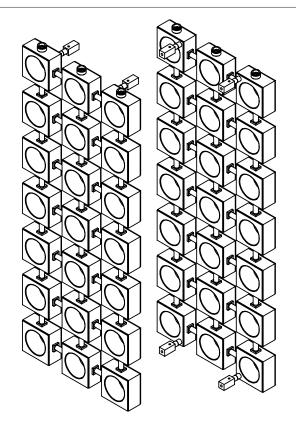

400

Technical specifications are subject to change without prior notice.

ALL MEASUREMENTS ARE IN MILLIMETRES

MANUFACTURED FROM STAINLESS STEEL

Technical specifications are subject to change without prior notice.