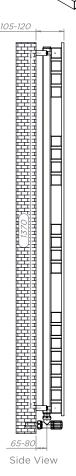

# COMBE COM10, COM15, COM18 - L

ALL MEASUREMENTS ARE IN MILLIMETRES

MANUFACTURED FROM STAINLESS STEEL

Plumbing Position:

Vertical mount All Dimensions are in mm Max.Working Pressure: 10 Bar Max.Working Temperature: 95° C Inlet / Outlet : 1/2" BSP

Fuel: E/H/D Manufacturing Tolerance: - 5 mm

|              | Height | Height Length |    | Pipe Centres | Bracket Centres |     |
|--------------|--------|---------------|----|--------------|-----------------|-----|
| PRODUCT CODE | Н      | L             | D  | С            | F               | S   |
|              | mm     | mm            | mm | mm           | mm              | mm  |
| COM10-L      | 920    | 500           | 80 | 50           | 830             | 115 |
| COM15-L      | 1460   | 500           | 80 | 50           | 1370            | 115 |
| COM18-L      | 1710   | 500           | 80 | 50           | 880-740         | 115 |