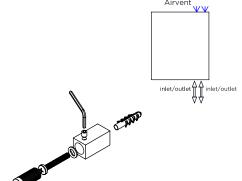

# COMBE COM10, COM15, COM18 - L

ALL MEASUREMENTS ARE IN MILLIMETRES

MANUFACTURED FROM STAINLESS STEEL

Plumbing Position:

Vertical mount All Dimensions are in mm Max.Working Pressure: 10 Bar Max.Working Temperature: 95° C Inlet / Outlet : 1/2" BSP

## MANUFACTURED FROM STAINLESS STEEL

All Dimension are in mm Max.Working Pressure = 10 Bar Max.Working Temprature=95° C Inlet / Outlet : 1/2" BSP

Inlet Outlet

Technical specifications are subject to change without prior notice.