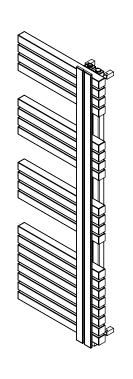

# COMBE COM10, COM15, COM18 - L

ALL MEASUREMENTS ARE IN MILLIMETRES

MANUFACTURED FROM STAINLESS STEEL

Plumbing Position:

Vertical mount All Dimensions are in mm Max.Working Pressure: 10 Bar Max.Working Temperature: 95° C Inlet / Outlet : 1/2" BSP