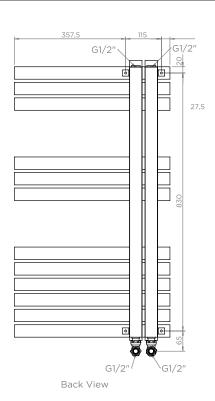

# COMBE COM10, COM15, COM18 - L

ALL MEASUREMENTS ARE IN MILLIMETRES

MANUFACTURED FROM STAINLESS STEEL

Plumbing Position:

Vertical mount All Dimensions are in mm Max.Working Pressure: 10 Bar Max.Working Temperature: 95° C Inlet / Outlet : 1/2" BSP

Fuel: E/H/D Manufacturing Tolerance: - 5 mm

|              | Height | Height Length |    | Pipe Centres | Bracket Centres |     |
|--------------|--------|---------------|----|--------------|-----------------|-----|
| PRODUCT CODE | Н      | L             | D  | С            | F               | S   |
|              | mm     | mm            | mm | mm           | mm              | mm  |
| COM10-L      | 920    | 500           | 80 | 50           | 830             | 115 |
| COM15-L      | 1460   | 500           | 80 | 50           | 1370            | 115 |
| COM18-L      | 1710   | 500           | 80 | 50           | 880-740         | 115 |

Technical specifications are subject to change without prior notice.