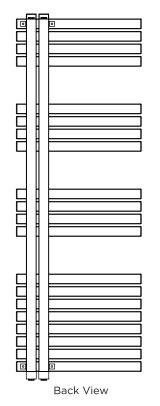

# COMBE COM10, COM15, COM18 - L

ALL MEASUREMENTS ARE IN MILLIMETRES

MANUFACTURED FROM STAINLESS STEEL

Plumbing Position:

Vertical mount All Dimensions are in mm Max.Working Pressure: 10 Bar Max.Working Temperature: 95° C Inlet / Outlet : 1/2" BSP

Fuel: E/H/D Manufacturing Tolerance: - 5 mm

|              | Height | Height Length |    | Pipe Centres | Bracket Centres |     |
|--------------|--------|---------------|----|--------------|-----------------|-----|
| PRODUCT CODE | Н      | L             | D  | С            | F               | S   |
|              | mm     | mm            | mm | mm           | mm              | mm  |
| COM10-L      | 920    | 500           | 80 | 50           | 830             | 115 |
| COM15-L      | 1460   | 500           | 80 | 50           | 1370            | 115 |
| COM18-L      | 1710   | 500           | 80 | 50           | 880-740         | 115 |

Technical specifications are subject to change without prior notice.