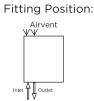

## MANUFACTURED FROM STAINLESS STEEL

Fitting Position:

All Dimension are in mm Max.Working Pressure = 10 Bar Max.Working Temprature=95° C Inlet / Outlet : 1/2" BSP

Technical specifications are subject to change without prior notice.