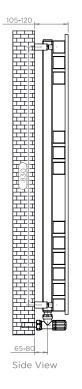

# COMBE COM10, COM15, COM18 - L

ALL MEASUREMENTS ARE IN MILLIMETRES

MANUFACTURED FROM STAINLESS STEEL

Plumbing Position:

Vertical mount All Dimensions are in mm Max.Working Pressure: 10 Bar Max.Working Temperature: 95° C Inlet / Outlet : 1/2" BSP

Fuel: E/H/D Manufacturing Tolerance: - 5 mm

|              | Height | Height Length |    | Pipe Centres | Bracket Centres |     |
|--------------|--------|---------------|----|--------------|-----------------|-----|
| PRODUCT CODE | Н      | L             | D  | С            | F               | S   |
|              | mm     | mm            | mm | mm           | mm              | mm  |
| COM10-L      | 920    | 500           | 80 | 50           | 830             | 115 |
| COM15-L      | 1460   | 500           | 80 | 50           | 1370            | 115 |
| COM18-L      | 1710   | 500           | 80 | 50           | 880-740         | 115 |