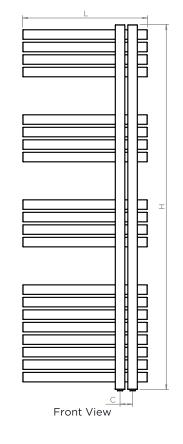

# COMBE COM10, COM15, COM18 - L

ALL MEASUREMENTS ARE IN MILLIMETRES

MANUFACTURED FROM STAINLESS STEEL

Plumbing Position:

Vertical mount All Dimensions are in mm Max.Working Pressure: 10 Bar Max.Working Temperature: 95° C Inlet / Outlet : 1/2" BSP

Fuel: E/H/D Manufacturing Tolerance: - 5 mm

|              | Height | Height Length |    | Pipe Centres | Bracket Centres |     |
|--------------|--------|---------------|----|--------------|-----------------|-----|
| PRODUCT CODE | Н      | L             | D  | С            | F               | S   |
|              | mm     | mm            | mm | mm           | mm              | mm  |
| COM10-L      | 920    | 500           | 80 | 50           | 830             | 115 |
| COM15-L      | 1460   | 500           | 80 | 50           | 1370            | 115 |
| COM18-L      | 1710   | 500           | 80 | 50           | 880-740         | 115 |

Technical specifications are subject to change without prior notice.