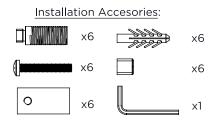

IN MILLIMETRES

## MANUFACTURED FROM STAINLESS STEEL

















All Dimension are in mm Max.Working Pressure = 10 Bar Max.Working Temprature=95° C Inlet / Outlet : 1/2" BSP



Technical specifications are subject to change without prior notice.

## COMBE COM15 - R

## ALL MEASUREMENTS ARE IN MILLIMETRES

## MANUFACTURED FROM STAINLESS STEEL













Fitting Position:



All Dimension are in mm Max.Working Pressure = 10 Bar Max.Working Temprature=95° C Inlet / Outlet : 1/2" BSP





Technical specifications are subject to change without prior notice.

## COMBE COM18 - R

## ALL MEASUREMENTS ARE IN MILLIMETRES

## MANUFACTURED FROM STAINLESS STEEL











All Dimension are in mm Max.Working Pressure = 10 Bar Max.Working Temprature=95° C Inlet / Outlet : 1/2" BSP

Inlet Outlet







Technical specifications are subject to change without prior notice.