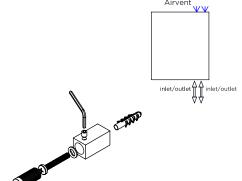

# COMBE COM10, COM15, COM18 - L

ALL MEASUREMENTS ARE IN MILLIMETRES

MANUFACTURED FROM STAINLESS STEEL

Plumbing Position:

Vertical mount All Dimensions are in mm Max.Working Pressure: 10 Bar Max.Working Temperature: 95° C Inlet / Outlet : 1/2" BSP

Fuel: E/H/D Manufacturing Tolerance: - 5 mm

|              | Height | Height Length |    | Pipe Centres | Bracket Centres |     |
|--------------|--------|---------------|----|--------------|-----------------|-----|
| PRODUCT CODE | Н      | L             | D  | С            | F               | S   |
|              | mm     | mm            | mm | mm           | mm              | mm  |
| COM10-L      | 920    | 500           | 80 | 50           | 830             | 115 |
| COM15-L      | 1460   | 500           | 80 | 50           | 1370            | 115 |
| COM18-L      | 1710   | 500           | 80 | 50           | 880-740         | 115 |