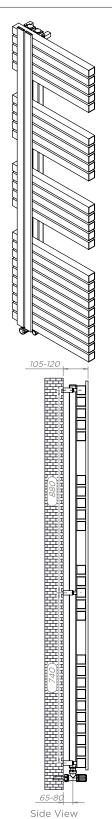

# COMBE COM10, COM15, COM18 - L

ALL MEASUREMENTS ARE IN MILLIMETRES

MANUFACTURED FROM STAINLESS STEEL

Plumbing Position:

Vertical mount All Dimensions are in mm Max.Working Pressure: 10 Bar Max.Working Temperature: 95° C Inlet / Outlet : 1/2" BSP

Fuel: E/H/D Manufacturing Tolerance: - 5 mm

|              | Height | Height Length |    | Pipe Centres | Bracket Centres |     |
|--------------|--------|---------------|----|--------------|-----------------|-----|
| PRODUCT CODE | Н      | L             | D  | С            | F               | S   |
|              | mm     | mm            | mm | mm           | mm              | mm  |
| COM10-L      | 920    | 500           | 80 | 50           | 830             | 115 |
| COM15-L      | 1460   | 500           | 80 | 50           | 1370            | 115 |
| COM18-L      | 1710   | 500           | 80 | 50           | 880-740         | 115 |

Technical specifications are subject to change without prior notice.