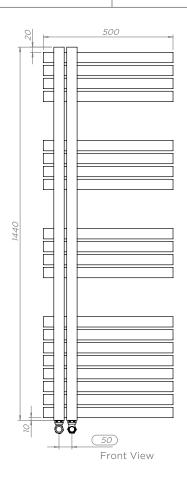

# COMBE COM10, COM15, COM18 - L

ALL MEASUREMENTS ARE IN MILLIMETRES

MANUFACTURED FROM STAINLESS STEEL

Plumbing Position:

Vertical mount All Dimensions are in mm Max.Working Pressure: 10 Bar Max.Working Temperature: 95° C Inlet / Outlet : 1/2" BSP

Fuel: E/H/D Manufacturing Tolerance: - 5 mm

|              | Height | Height Length |    | Pipe Centres | Bracket Centres |     |
|--------------|--------|---------------|----|--------------|-----------------|-----|
| PRODUCT CODE | Н      | L             | D  | С            | F               | S   |
|              | mm     | mm            | mm | mm           | mm              | mm  |
| COM10-L      | 920    | 500           | 80 | 50           | 830             | 115 |
| COM15-L      | 1460   | 500           | 80 | 50           | 1370            | 115 |
| COM18-L      | 1710   | 500           | 80 | 50           | 880-740         | 115 |