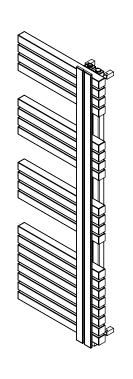

## MANUFACTURED FROM STAINLESS STEEL

All Dimension are in mm Max.Working Pressure = 10 Bar Max.Working Temprature=95° C Inlet / Outlet : 1/2" BSP

Technical specifications are subject to change without prior notice.