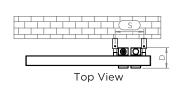

# COMBE COM10, COM15, COM18 - L

ALL MEASUREMENTS ARE IN MILLIMETRES

MANUFACTURED FROM STAINLESS STEEL

Plumbing Position:

Vertical mount All Dimensions are in mm Max.Working Pressure: 10 Bar Max.Working Temperature: 95° C Inlet / Outlet : 1/2" BSP

Fuel: E/H/D Manufacturing Tolerance: - 5 mm

|              | Height | Height Length |    | Pipe Centres | Bracket Centres |     |
|--------------|--------|---------------|----|--------------|-----------------|-----|
| PRODUCT CODE | Н      | L             | D  | С            | F               | S   |
|              | mm     | mm            | mm | mm           | mm              | mm  |
| COM10-L      | 920    | 500           | 80 | 50           | 830             | 115 |
| COM15-L      | 1460   | 500           | 80 | 50           | 1370            | 115 |
| COM18-L      | 1710   | 500           | 80 | 50           | 880-740         | 115 |