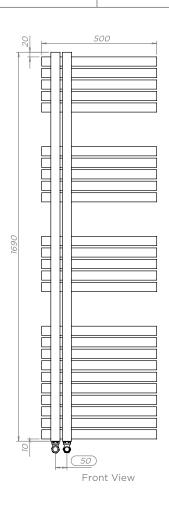

# COMBE COM10, COM15, COM18 - L

ALL MEASUREMENTS ARE IN MILLIMETRES

MANUFACTURED FROM STAINLESS STEEL

Plumbing Position:

Vertical mount All Dimensions are in mm Max.Working Pressure: 10 Bar Max.Working Temperature: 95° C Inlet / Outlet : 1/2" BSP

Fuel: E/H/D Manufacturing Tolerance: - 5 mm

|              | Height | Height Length |    | Pipe Centres | Bracket Centres |     |
|--------------|--------|---------------|----|--------------|-----------------|-----|
| PRODUCT CODE | Н      | L             | D  | С            | F               | S   |
|              | mm     | mm            | mm | mm           | mm              | mm  |
| COM10-L      | 920    | 500           | 80 | 50           | 830             | 115 |
| COM15-L      | 1460   | 500           | 80 | 50           | 1370            | 115 |
| COM18-L      | 1710   | 500           | 80 | 50           | 880-740         | 115 |

Technical specifications are subject to change without prior notice.