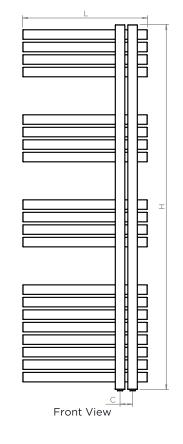

# COMBE COM10, COM15, COM18 - L

ALL MEASUREMENTS ARE IN MILLIMETRES

MANUFACTURED FROM STAINLESS STEEL

Plumbing Position:

Vertical mount All Dimensions are in mm Max.Working Pressure: 10 Bar Max.Working Temperature: 95° C Inlet / Outlet : 1/2" BSP

Fuel: E/H/D Manufacturing Tolerance: - 5 mm

|              | Height | Height Length |    | Pipe Centres | Bracket Centres |     |
|--------------|--------|---------------|----|--------------|-----------------|-----|
| PRODUCT CODE | Н      | L             | D  | С            | F               | S   |
|              | mm     | mm            | mm | mm           | mm              | mm  |
| COM10-L      | 920    | 500           | 80 | 50           | 830             | 115 |
| COM15-L      | 1460   | 500           | 80 | 50           | 1370            | 115 |
| COM18-L      | 1710   | 500           | 80 | 50           | 880-740         | 115 |