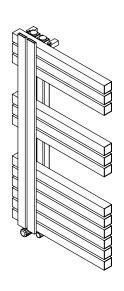

# COMBE COM10, COM15, COM18 - L

ALL MEASUREMENTS ARE IN MILLIMETRES

MANUFACTURED FROM STAINLESS STEEL

Plumbing Position:

Vertical mount All Dimensions are in mm Max.Working Pressure: 10 Bar Max.Working Temperature: 95° C Inlet / Outlet : 1/2" BSP

Fuel: E/H/D Manufacturing Tolerance: - 5 mm

|              | Height | Height Length |    | Pipe Centres | Bracket Centres |     |
|--------------|--------|---------------|----|--------------|-----------------|-----|
| PRODUCT CODE | Н      | L             | D  | С            | F               | S   |
|              | mm     | mm            | mm | mm           | mm              | mm  |
| COM10-L      | 920    | 500           | 80 | 50           | 830             | 115 |
| COM15-L      | 1460   | 500           | 80 | 50           | 1370            | 115 |
| COM18-L      | 1710   | 500           | 80 | 50           | 880-740         | 115 |