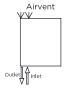

## MANUFACTURED FROM STAINLESS STEEL

All Dimension are in mm Max.Working Pressure = 10 Bar Max.Working Temprature=95° C Inlet / Outlet : 1/2" BSP

Inlet Outlet

Technical specifications are subject to change without prior notice.