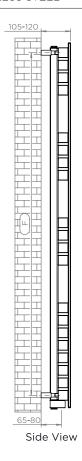

# COMBE COM10, COM15, COM18 - L

ALL MEASUREMENTS ARE IN MILLIMETRES

MANUFACTURED FROM STAINLESS STEEL

Plumbing Position:

Vertical mount All Dimensions are in mm Max.Working Pressure: 10 Bar Max.Working Temperature: 95° C Inlet / Outlet : 1/2" BSP

Fuel: E/H/D Manufacturing Tolerance: - 5 mm

|              | Height | Height Length |    | Pipe Centres | Bracket Centres |     |
|--------------|--------|---------------|----|--------------|-----------------|-----|
| PRODUCT CODE | Н      | L             | D  | С            | F               | S   |
|              | mm     | mm            | mm | mm           | mm              | mm  |
| COM10-L      | 920    | 500           | 80 | 50           | 830             | 115 |
| COM15-L      | 1460   | 500           | 80 | 50           | 1370            | 115 |
| COM18-L      | 1710   | 500           | 80 | 50           | 880-740         | 115 |

Technical specifications are subject to change without prior notice.