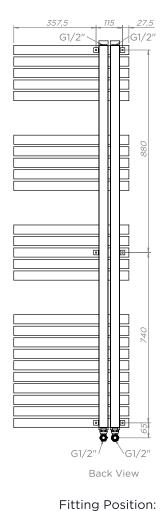

## COMBE COM18 - R

## ALL MEASUREMENTS ARE IN MILLIMETRES

## MANUFACTURED FROM STAINLESS STEEL

All Dimension are in mm Max.Working Pressure = 10 Bar Max.Working Temprature=95° C Inlet / Outlet : 1/2" BSP

Inlet Outlet

Technical specifications are subject to change without prior notice.