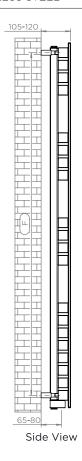

# COMBE COM10, COM15, COM18 - L

ALL MEASUREMENTS ARE IN MILLIMETRES

MANUFACTURED FROM STAINLESS STEEL

Plumbing Position:

Vertical mount All Dimensions are in mm Max.Working Pressure: 10 Bar Max.Working Temperature: 95° C Inlet / Outlet : 1/2" BSP

Fuel: E/H/D Manufacturing Tolerance: - 5 mm

|              | Height | Height Length |    | Pipe Centres | Bracket Centres |     |
|--------------|--------|---------------|----|--------------|-----------------|-----|
| PRODUCT CODE | Н      | L             | D  | С            | F               | S   |
|              | mm     | mm            | mm | mm           | mm              | mm  |
| COM10-L      | 920    | 500           | 80 | 50           | 830             | 115 |
| COM15-L      | 1460   | 500           | 80 | 50           | 1370            | 115 |
| COM18-L      | 1710   | 500           | 80 | 50           | 880-740         | 115 |