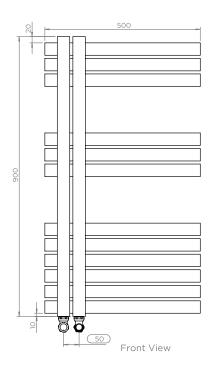

# COMBE COM10, COM15, COM18 - L

ALL MEASUREMENTS ARE IN MILLIMETRES

MANUFACTURED FROM STAINLESS STEEL

Plumbing Position:

Vertical mount All Dimensions are in mm Max.Working Pressure: 10 Bar Max.Working Temperature: 95° C Inlet / Outlet : 1/2" BSP

Fuel: E/H/D Manufacturing Tolerance: - 5 mm

|              | Height | Height Length |    | Pipe Centres | Bracket Centres |     |
|--------------|--------|---------------|----|--------------|-----------------|-----|
| PRODUCT CODE | Н      | L             | D  | С            | F               | S   |
|              | mm     | mm            | mm | mm           | mm              | mm  |
| COM10-L      | 920    | 500           | 80 | 50           | 830             | 115 |
| COM15-L      | 1460   | 500           | 80 | 50           | 1370            | 115 |
| COM18-L      | 1710   | 500           | 80 | 50           | 880-740         | 115 |