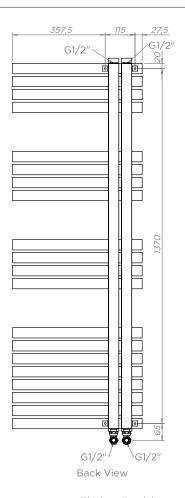

Fuel: E/H/D Manufacturing Tolerance: - 5 mm

|              | Height | Height Length |    | Pipe Centres | Bracket Centres |     |
|--------------|--------|---------------|----|--------------|-----------------|-----|
| PRODUCT CODE | Н      | L             | D  | С            | F               | S   |
|              | mm     | mm            | mm | mm           | mm              | mm  |
| COM10-L      | 920    | 500           | 80 | 50           | 830             | 115 |
| COM15-L      | 1460   | 500           | 80 | 50           | 1370            | 115 |
| COM18-L      | 1710   | 500           | 80 | 50           | 880-740         | 115 |