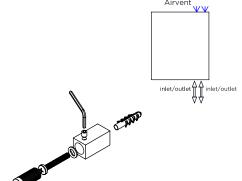

## MANUFACTURED FROM STAINLESS STEEL

All Dimension are in mm Max.Working Pressure = 10 Bar Max.Working Temprature=95° C Inlet / Outlet : 1/2" BSP

Inlet Outlet

Technical specifications are subject to change without prior notice.