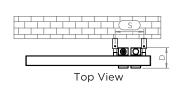

Fuel: E/H/D Manufacturing Tolerance: - 5 mm

|              | Height | Height Length |    | Pipe Centres | Bracket Centres |     |
|--------------|--------|---------------|----|--------------|-----------------|-----|
| PRODUCT CODE | Н      | L             | D  | С            | F               | S   |
|              | mm     | mm            | mm | mm           | mm              | mm  |
| COM10-L      | 920    | 500           | 80 | 50           | 830             | 115 |
| COM15-L      | 1460   | 500           | 80 | 50           | 1370            | 115 |
| COM18-L      | 1710   | 500           | 80 | 50           | 880-740         | 115 |