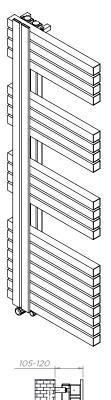

# COMBE COM10, COM15, COM18 - L

ALL MEASUREMENTS ARE IN MILLIMETRES

MANUFACTURED FROM STAINLESS STEEL

Plumbing Position:

Vertical mount All Dimensions are in mm Max.Working Pressure: 10 Bar Max.Working Temperature: 95° C Inlet / Outlet : 1/2" BSP

Fuel: E/H/D Manufacturing Tolerance: - 5 mm

|              | Height | Height Length |    | Pipe Centres | Bracket Centres |     |
|--------------|--------|---------------|----|--------------|-----------------|-----|
| PRODUCT CODE | Н      | L             | D  | С            | F               | S   |
|              | mm     | mm            | mm | mm           | mm              | mm  |
| COM10-L      | 920    | 500           | 80 | 50           | 830             | 115 |
| COM15-L      | 1460   | 500           | 80 | 50           | 1370            | 115 |
| COM18-L      | 1710   | 500           | 80 | 50           | 880-740         | 115 |