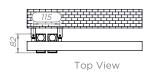

# COMBE COM10, COM15, COM18 - L

ALL MEASUREMENTS ARE IN MILLIMETRES

MANUFACTURED FROM STAINLESS STEEL

Plumbing Position:

Vertical mount All Dimensions are in mm Max.Working Pressure: 10 Bar Max.Working Temperature: 95° C Inlet / Outlet : 1/2" BSP

Fuel: E/H/D Manufacturing Tolerance: - 5 mm

|              | Height | Height Length |    | Pipe Centres | Bracket Centres |     |
|--------------|--------|---------------|----|--------------|-----------------|-----|
| PRODUCT CODE | Н      | L             | D  | С            | F               | S   |
|              | mm     | mm            | mm | mm           | mm              | mm  |
| COM10-L      | 920    | 500           | 80 | 50           | 830             | 115 |
| COM15-L      | 1460   | 500           | 80 | 50           | 1370            | 115 |
| COM18-L      | 1710   | 500           | 80 | 50           | 880-740         | 115 |