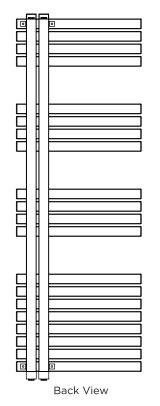

# COMBE COM10, COM15, COM18 - L

ALL MEASUREMENTS ARE IN MILLIMETRES

MANUFACTURED FROM STAINLESS STEEL

Plumbing Position:

Vertical mount All Dimensions are in mm Max.Working Pressure: 10 Bar Max.Working Temperature: 95° C Inlet / Outlet : 1/2" BSP

Fuel: E/H/D Manufacturing Tolerance: - 5 mm

|              | Height | Height Length |    | Pipe Centres | Bracket Centres |     |
|--------------|--------|---------------|----|--------------|-----------------|-----|
| PRODUCT CODE | Н      | L             | D  | С            | F               | S   |
|              | mm     | mm            | mm | mm           | mm              | mm  |
| COM10-L      | 920    | 500           | 80 | 50           | 830             | 115 |
| COM15-L      | 1460   | 500           | 80 | 50           | 1370            | 115 |
| COM18-L      | 1710   | 500           | 80 | 50           | 880-740         | 115 |