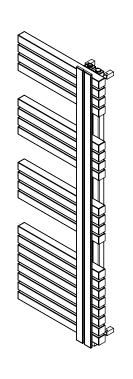

# COMBE COM10, COM15, COM18 - L

ALL MEASUREMENTS ARE IN MILLIMETRES

MANUFACTURED FROM STAINLESS STEEL

Plumbing Position:

Vertical mount All Dimensions are in mm Max.Working Pressure: 10 Bar Max.Working Temperature: 95° C Inlet / Outlet : 1/2" BSP

Fuel: E/H/D Manufacturing Tolerance: - 5 mm

|              | Height | Height Length |    | Pipe Centres | Bracket Centres |     |
|--------------|--------|---------------|----|--------------|-----------------|-----|
| PRODUCT CODE | Н      | L             | D  | С            | F               | S   |
|              | mm     | mm            | mm | mm           | mm              | mm  |
| COM10-L      | 920    | 500           | 80 | 50           | 830             | 115 |
| COM15-L      | 1460   | 500           | 80 | 50           | 1370            | 115 |
| COM18-L      | 1710   | 500           | 80 | 50           | 880-740         | 115 |

Technical specifications are subject to change without prior notice.