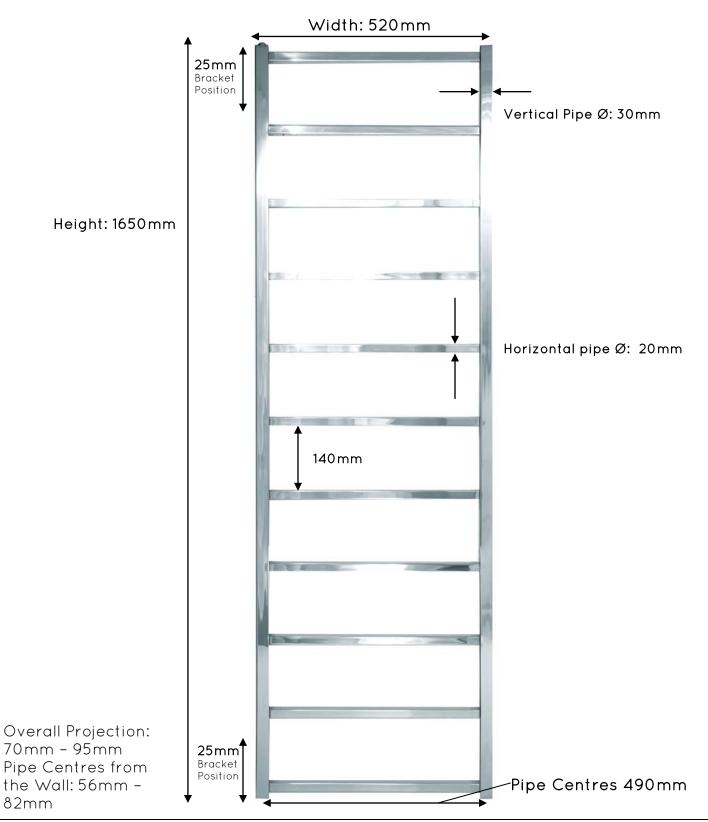

mm - 82mm

100% STAINLESS STEEL

– EST 1997 —

HEATED TOWEL RAILS

#### Brunswick 900mm x 520mm

Width: 520mm



Overall Projection: 70mm - 95mm

Pipe Centres from the Wall: 56mm - 82mm

### JIS EUROPE 100% STAINLESS STEEL

- EST 1997-

HEATED TOWEL RAILS

# Brunswick 1250mm x 350mm



Overall Projection: 70mm - 95mm Pipe Centres from the Wall: 56mm -82mm

100% STAINLESS STEEL

– EST 1997 —

HEATED TOWEL RAILS

## Brunswick 1250mm x 520mm

Width: 520mm



Overall Projection: 70mm - 95mm

Pipe Centres from the Wall: 56mm - 82mm

100% STAINLESS STEEL

−EST 1997 —

HEATED TOWEL RAILS

## Brunswick 1650mm x 350mm



Overall Projection: 70mm -95mm

Pipe Centres from the Wall:

56mm - 82mm

Pipe Centres: 320mm



100% STAINLESS STEEL

- EST 1997-

HEATED TOWEL RAILS

# Brunswick 1650mm x 520mm