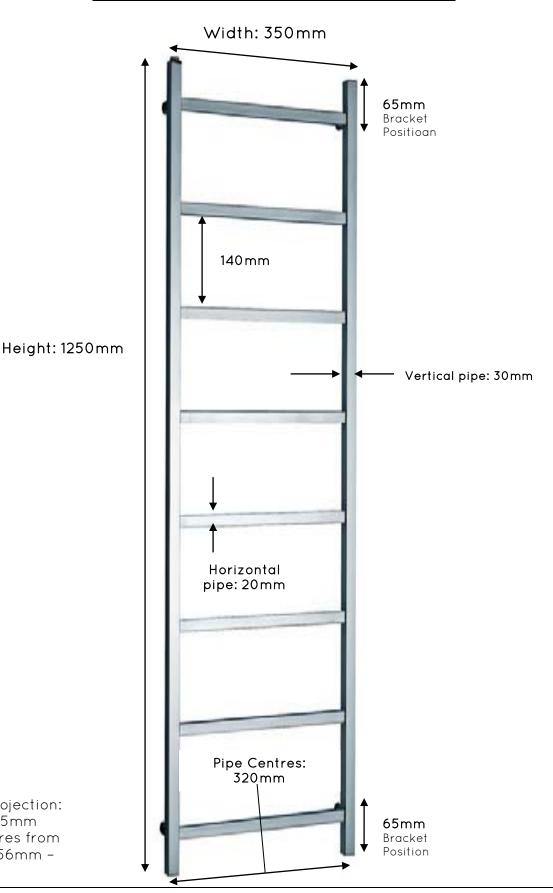

# Brunswick 1250mm x 350mm

Overall Projection: 70mm - 95mm Pipe Centres from the Wall: 56mm -82mm

100% STAINLESS STEEL

– EST 1997 —

HEATED TOWEL RAILS