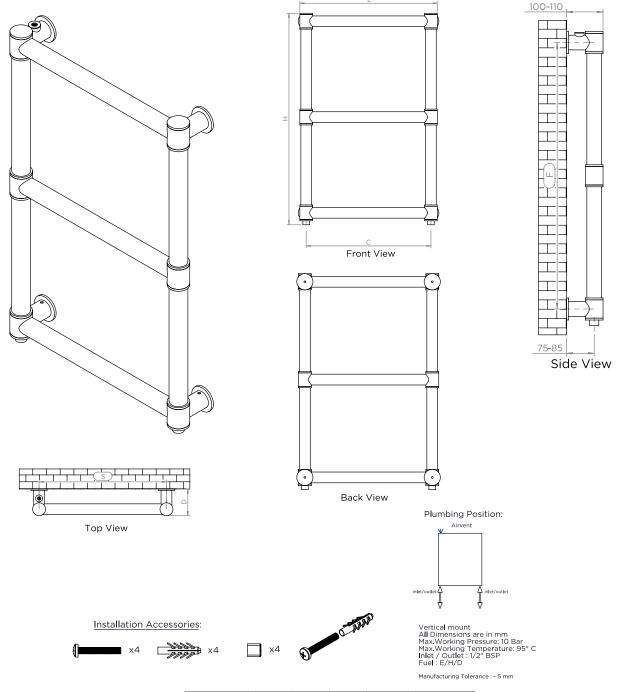

ALL MEASUREMENTS ARE IN MILLIMETRES

MANUFACTURED FROM STAINLESS STEEL

|              | Height | Height Length |     | Pipe Centres | Bracket Centres |     |
|--------------|--------|---------------|-----|--------------|-----------------|-----|
| PRODUCT CODE | н      | L             | D   | С            | F               | S   |
|              | mm     | mm            | mm  | mm           | mm              | mm  |
| TDR408       | 800    | 420           | 100 | 370          | 725             | 370 |
| TDR412       | 1200   | 420           | 100 | 370          | 1125            | 370 |
| TDR508       | 800    | 520           | 100 | 470          | 725             | 470 |
| TDR512       | 1200   | 520           | 100 | 470          | 1125            | 470 |
| TDR608       | 800    | 620           | 100 | 570          | 725             | 570 |
| TDR612       | 1200   | 620           | 100 | 570          | 1125            | 570 |