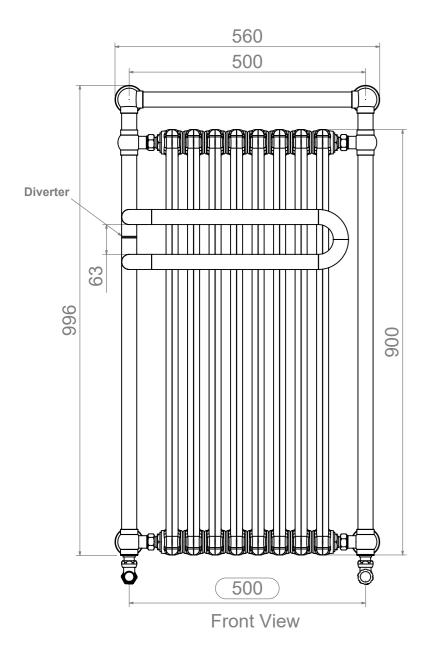

Ultraheat is the heating division of Pitacs Limited.
Pitacs Limited, Bradbourne Point,
Bradbourne Drive, Tilbrook, Milton Keynes,
Buckinghamshire, MK7 8AT, UK
T: +44 (0)1908 271155 E: info@pitacs.com
W: www.ultraheat.co.uk

ALL MEASUREMENTS ARE IN MILLIMETRES

MANUFACTURED FROM MILD STEEL

### **DE665**









480

Top View

#### Installation Accessories:



# Fitting Position: Airvent





Ultraheat is the heating division of Pitacs Limited.
Pitacs Limited, Bradbourne Point,
Bradbourne Drive, Tilbrook, Milton Keynes,
Buckinghamshire, MK7 8AT, UK
T: +44 (0)1908 271155 E: info@pitacs.com
W: www.ultraheat.co.uk

ALL MEASUREMENTS ARE IN MILLIMETRES

MANUFACTURED FROM MILD STEEL

## **DE695**











#### Installation Accessories:





## Fitting Position: