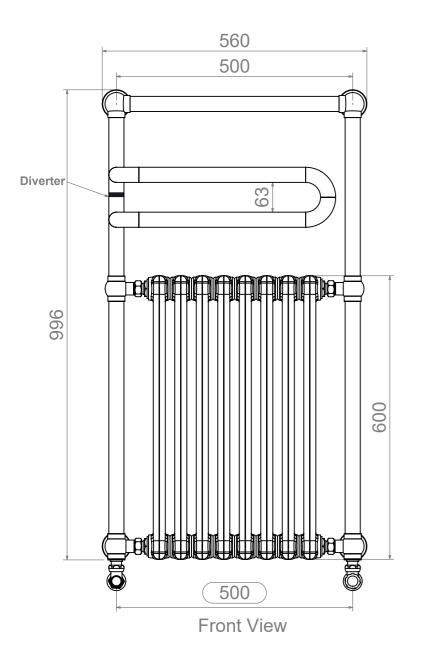

Ultraheat is the heating division of Pitacs Limited.
Pitacs Limited, Bradbourne Point,
Bradbourne Drive, Tilbrook, Milton Keynes,
Buckinghamshire, MK7 8AT, UK
T: +44 (0)1908 271155 E: info@pitacs.com
W: www.ultraheat.co.uk

ALL MEASUREMENTS ARE IN MILLIMETRES

MANUFACTURED FROM MILD STEEL

### **DE665**









480

Top View

#### Installation Accessories:



# Fitting Position: Airvent





Ultraheat is the heating division of Pitacs Limited.
Pitacs Limited, Bradbourne Point,
Bradbourne Drive, Tilbrook, Milton Keynes,
Buckinghamshire, MK7 8AT, UK
T: +44 (0)1908 271155 E: info@pitacs.com
W: www.ultraheat.co.uk

ALL MEASUREMENTS ARE IN MILLIMETRES

MANUFACTURED FROM MILD STEEL

## **DE695**











#### Installation Accessories:





## Fitting Position: