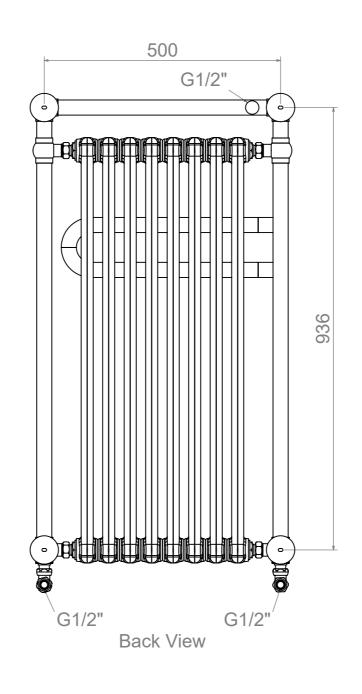

Ultraheat is the heating division of Pitacs Limited.
Pitacs Limited, Bradbourne Point,
Bradbourne Drive, Tilbrook, Milton Keynes,
Buckinghamshire, MK7 8AT, UK
T: +44 (0)1908 271155 E: info@pitacs.com
W: www.ultraheat.co.uk

ALL MEASUREMENTS ARE IN MILLIMETRES

MANUFACTURED FROM MILD STEEL

### **DE665**









480

Top View

#### Installation Accessories:



# Fitting Position: Airvent





Ultraheat is the heating division of Pitacs Limited.
Pitacs Limited, Bradbourne Point,
Bradbourne Drive, Tilbrook, Milton Keynes,
Buckinghamshire, MK7 8AT, UK
T: +44 (0)1908 271155 E: info@pitacs.com
W: www.ultraheat.co.uk

ALL MEASUREMENTS ARE IN MILLIMETRES

MANUFACTURED FROM MILD STEEL

## **DE695**











#### Installation Accessories:





## Fitting Position: