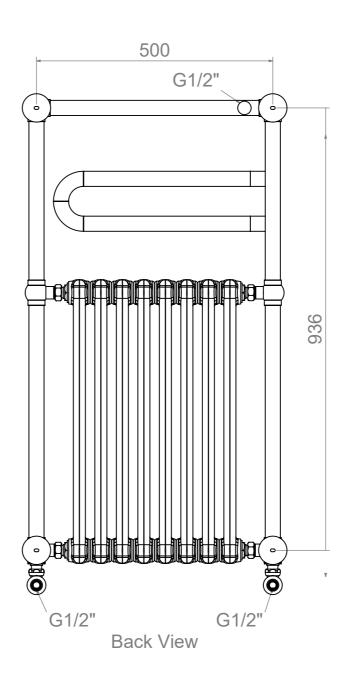

Ultraheat is the heating division of Pitacs Limited.
Pitacs Limited, Bradbourne Point,
Bradbourne Drive, Tilbrook, Milton Keynes,
Buckinghamshire, MK7 8AT, UK
T: +44 (0)1908 271155 E: info@pitacs.com
W: www.ultraheat.co.uk

ALL MEASUREMENTS ARE IN MILLIMETRES

MANUFACTURED FROM MILD STEEL

### **DE665**









480

Top View

#### Installation Accessories:



# Fitting Position: Airvent





Ultraheat is the heating division of Pitacs Limited.
Pitacs Limited, Bradbourne Point,
Bradbourne Drive, Tilbrook, Milton Keynes,
Buckinghamshire, MK7 8AT, UK
T: +44 (0)1908 271155 E: info@pitacs.com
W: www.ultraheat.co.uk

ALL MEASUREMENTS ARE IN MILLIMETRES

MANUFACTURED FROM MILD STEEL

## **DE695**











#### Installation Accessories:





## Fitting Position: