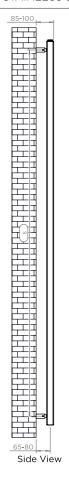

Manufacturing Tolerance : - 5 mm

|              | Height | Length | Depth<br>D | Pipe Centres<br>C-C1 | Bracket Centres |     |
|--------------|--------|--------|------------|----------------------|-----------------|-----|
| PRODUCT CODE | н      | L      |            |                      | F               | S   |
|              | mm     | mm     | mm         | mm                   | mm              | mm  |
| RENV518      | 1800   | 560    | 33         | 520-50               | 1710            | 445 |
| RENV520      | 2000   | 560    | 33         | 520-50               | 1910            | 445 |