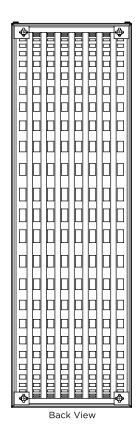

## RENDE VERTICAL

INS-VS1

ALL MEASUREMENTS ARE IN MILLIMETRES

MANUFACTURED FROM STAINLESS STEEL

Plumbing Position:

Vertical mount All Dimensions are in mm Max.Working Pressure: 10 Bar Max.Working Temperature: 95° C Inlet / Outlet : 1/2" BSP Fuel : E/H/D

Manufacturing Tolerance : - 5 mm

|              | Height | Length | Depth<br>D | Pipe Centres<br>C-C1 | Bracket Centres |     |
|--------------|--------|--------|------------|----------------------|-----------------|-----|
| PRODUCT CODE | н      | L      |            |                      | F               | S   |
|              | mm     | mm     | mm         | mm                   | mm              | mm  |
| RENV518      | 1800   | 560    | 33         | 520-50               | 1710            | 445 |
| RENV520      | 2000   | 560    | 33         | 520-50               | 1910            | 445 |