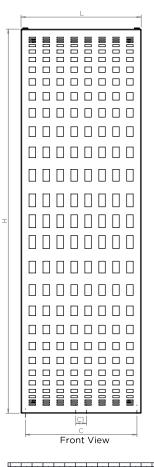

Manufacturing Tolerance : - 5 mm

|              | Height | Length | Depth<br>D | Pipe Centres<br>C-C1 | Bracket Centres |     |
|--------------|--------|--------|------------|----------------------|-----------------|-----|
| PRODUCT CODE | н      | L      |            |                      | F               | S   |
|              | mm     | mm     | mm         | mm                   | mm              | mm  |
| RENV518      | 1800   | 560    | 33         | 520-50               | 1710            | 445 |
| RENV520      | 2000   | 560    | 33         | 520-50               | 1910            | 445 |