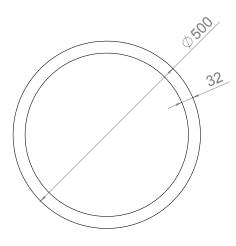

## HELIO - HELO65

INS-VS1

ALL MEASUREMENTS ARE IN MILLIMETRES

MANUFACTURED FROM STAINLESS STEEL

INSTALLATION ACCESSORIES:

All Dimension are in mm Max.Working Pressure = 10 Bar Max.Working Temprature=95° C Inlet / Outlet : 1/2" BSP

## HELIO - HEL125

INS-VS1

ALL MEASUREMENTS ARE IN MILLIMETRES

MANUFACTURED FROM STAINLESS STEEL

INSTALLATION ACCESSORIES:

All Dimension are in mm Max.Working Pressure = 10 Bar Max.Working Temprature=95° C Inlet / Outlet : 1/2" BSP