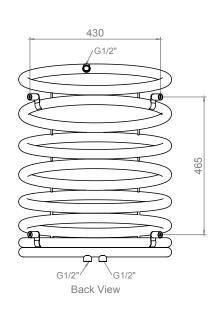

## HELIO - HELO95

INS-VS1

ALL MEASUREMENTS ARE IN MILLIMETRES MANUFACTURED FROM STAINLESS STEEL Top View 430 500 G1/2" 50 Side View G1/2"/ G1/2" Back View Front View AIRVENT **INSTALLATION ACCESSORIES:** INLET/OUTLET INLET/OUTLET All Dimension are in mm Max.Working Pressure = 10 Bar Max.Working Temprature=95° C Inlet / Outlet : 1/2" BSP