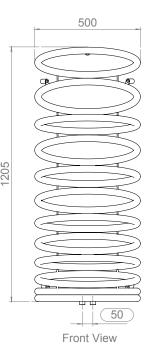

## HELIO - HELO95

INS-VS1

ALL MEASUREMENTS ARE IN MILLIMETRES MANUFACTURED FROM STAINLESS STEEL Top View 430 500 G1/2" 50 Side View G1/2"/ G1/2" Back View Front View AIRVENT **INSTALLATION ACCESSORIES:** INLET/OUTLET INLET/OUTLET All Dimension are in mm Max.Working Pressure = 10 Bar Max.Working Temprature=95° C Inlet / Outlet : 1/2" BSP