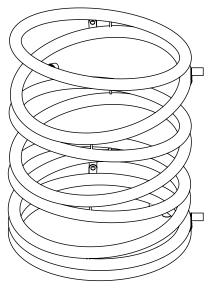

## HELIO - HELO65

INS-VS1

ALL MEASUREMENTS ARE IN MILLIMETRES

MANUFACTURED FROM STAINLESS STEEL

INSTALLATION ACCESSORIES:

All Dimension are in mm Max.Working Pressure = 10 Bar Max.Working Temprature=95° C Inlet / Outlet : 1/2" BSP

## HELIO - HEL125

INS-VS1

ALL MEASUREMENTS ARE IN MILLIMETRES

MANUFACTURED FROM STAINLESS STEEL

INSTALLATION ACCESSORIES:

All Dimension are in mm Max.Working Pressure = 10 Bar Max.Working Temprature=95° C Inlet / Outlet : 1/2" BSP