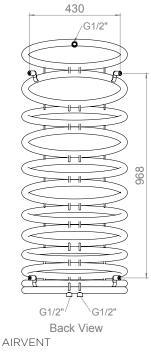

## HELIO - HELO95

INS-VS1

ALL MEASUREMENTS ARE IN MILLIMETRES MANUFACTURED FROM STAINLESS STEEL Top View 430 500 G1/2" 50 Side View G1/2"/ G1/2" Back View Front View AIRVENT **INSTALLATION ACCESSORIES:** INLET/OUTLET INLET/OUTLET All Dimension are in mm Max.Working Pressure = 10 Bar Max.Working Temprature=95° C Inlet / Outlet : 1/2" BSP