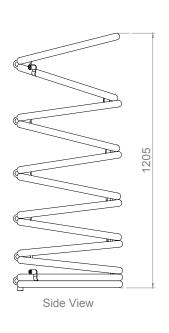

## HELIO - HELO95

INS-VS1

ALL MEASUREMENTS ARE IN MILLIMETRES MANUFACTURED FROM STAINLESS STEEL Top View 430 500 G1/2" 50 Side View G1/2"/ G1/2" Back View Front View AIRVENT **INSTALLATION ACCESSORIES:** INLET/OUTLET INLET/OUTLET All Dimension are in mm Max.Working Pressure = 10 Bar Max.Working Temprature=95° C Inlet / Outlet : 1/2" BSP