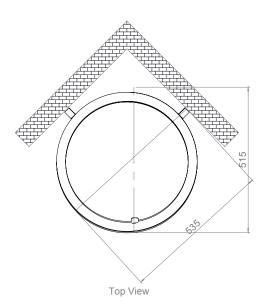

## HELIO - HELO65

INS-VS1

ALL MEASUREMENTS ARE IN MILLIMETRES

MANUFACTURED FROM STAINLESS STEEL

INSTALLATION ACCESSORIES:

All Dimension are in mm Max.Working Pressure = 10 Bar Max.Working Temprature=95° C Inlet / Outlet : 1/2" BSP

## HELIO - HEL125

INS-VS1

ALL MEASUREMENTS ARE IN MILLIMETRES

MANUFACTURED FROM STAINLESS STEEL

INSTALLATION ACCESSORIES:

All Dimension are in mm Max.Working Pressure = 10 Bar Max.Working Temprature=95° C Inlet / Outlet : 1/2" BSP