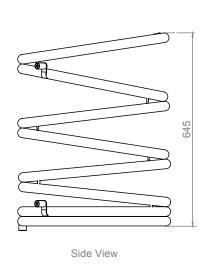

## HELIO - HELO65

INS-VS1

ALL MEASUREMENTS ARE IN MILLIMETRES

MANUFACTURED FROM STAINLESS STEEL

INSTALLATION ACCESSORIES:

All Dimension are in mm Max.Working Pressure = 10 Bar Max.Working Temprature=95° C Inlet / Outlet : 1/2" BSP