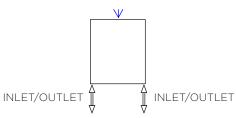

## HELIO - HELO95

INS-VS1

ALL MEASUREMENTS ARE IN MILLIMETRES MANUFACTURED FROM STAINLESS STEEL Top View 430 500 G1/2" 50 Side View G1/2"/ G1/2" Back View Front View AIRVENT **INSTALLATION ACCESSORIES:** INLET/OUTLET INLET/OUTLET All Dimension are in mm Max.Working Pressure = 10 Bar Max.Working Temprature=95° C Inlet / Outlet : 1/2" BSP