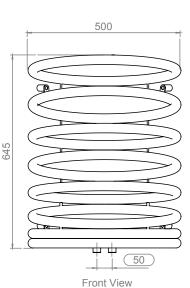

## HELIO - HELO65

INS-VS1

ALL MEASUREMENTS ARE IN MILLIMETRES

MANUFACTURED FROM STAINLESS STEEL

INSTALLATION ACCESSORIES:

All Dimension are in mm Max.Working Pressure = 10 Bar Max.Working Temprature=95° C Inlet / Outlet : 1/2" BSP

## HELIO - HEL125

INS-VS1

ALL MEASUREMENTS ARE IN MILLIMETRES

MANUFACTURED FROM STAINLESS STEEL

INSTALLATION ACCESSORIES:

All Dimension are in mm Max.Working Pressure = 10 Bar Max.Working Temprature=95° C Inlet / Outlet : 1/2" BSP