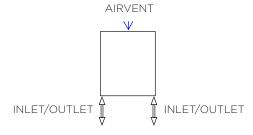

## HELIO - HELO95

INS-VS1

ALL MEASUREMENTS ARE IN MILLIMETRES MANUFACTURED FROM STAINLESS STEEL Top View 430 500 G1/2" 50 Side View G1/2"/ G1/2" Back View Front View AIRVENT **INSTALLATION ACCESSORIES:** INLET/OUTLET INLET/OUTLET All Dimension are in mm Max.Working Pressure = 10 Bar Max.Working Temprature=95° C Inlet / Outlet : 1/2" BSP