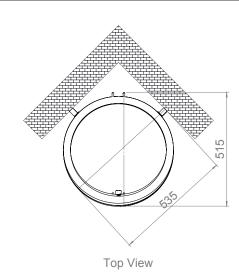

## HELIO - HELO95

INS-VS1

ALL MEASUREMENTS ARE IN MILLIMETRES MANUFACTURED FROM STAINLESS STEEL Top View 430 500 G1/2" 50 Side View G1/2"/ G1/2" Back View Front View AIRVENT **INSTALLATION ACCESSORIES:** INLET/OUTLET INLET/OUTLET All Dimension are in mm Max.Working Pressure = 10 Bar Max.Working Temprature=95° C Inlet / Outlet : 1/2" BSP