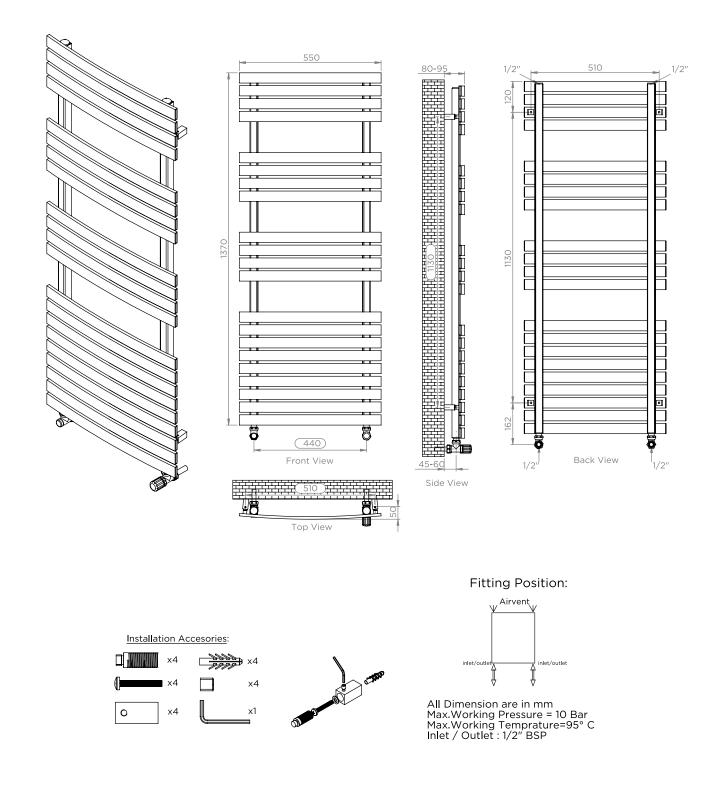

## SIESTA - SIE514-21

ALL MEASUREMENTS ARE IN MILLIMETRES

AEL

MANUFACTURED FROM STAINLESS STEEL

Technical specifications are subject to change without prior notice.

AEON is the designer heating division of Pitacs Limited. Pitacs Limited, Bradbourne Point, Bradbourne Drive, Tilbrook, Milton Keynes, Buckinghamshire, MK7 8AT, UK