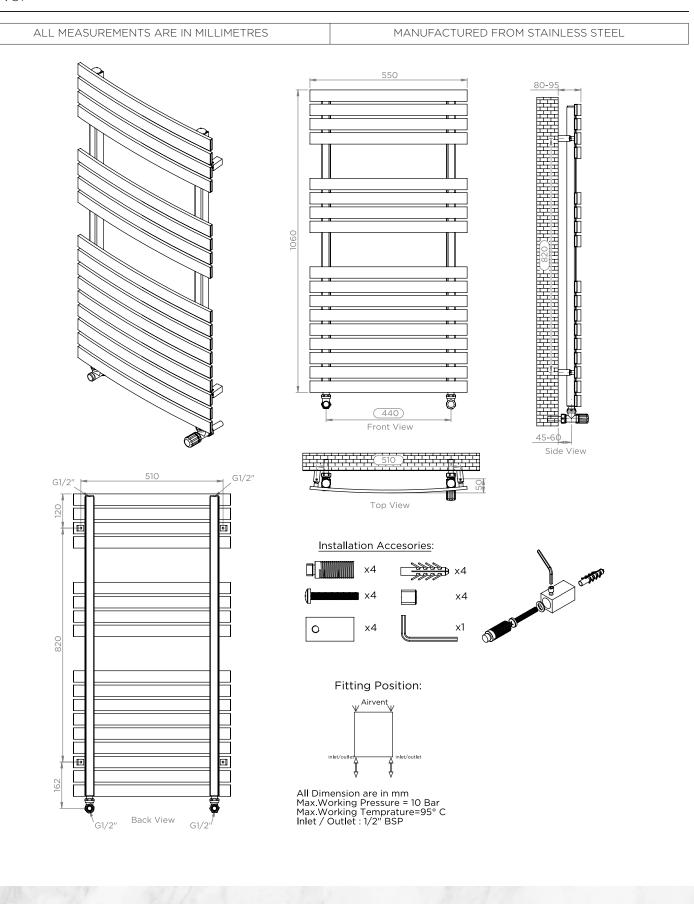

## SIESTA - SIE510-17

Technical specifications are subject to change without prior notice.

AEON is the designer heating division of Pitacs Limited. Pitacs Limited, Bradbourne Point, Bradbourne Drive, Tilbrook, Milton Keynes, Buckinghamshire, MK7 8AT, UK