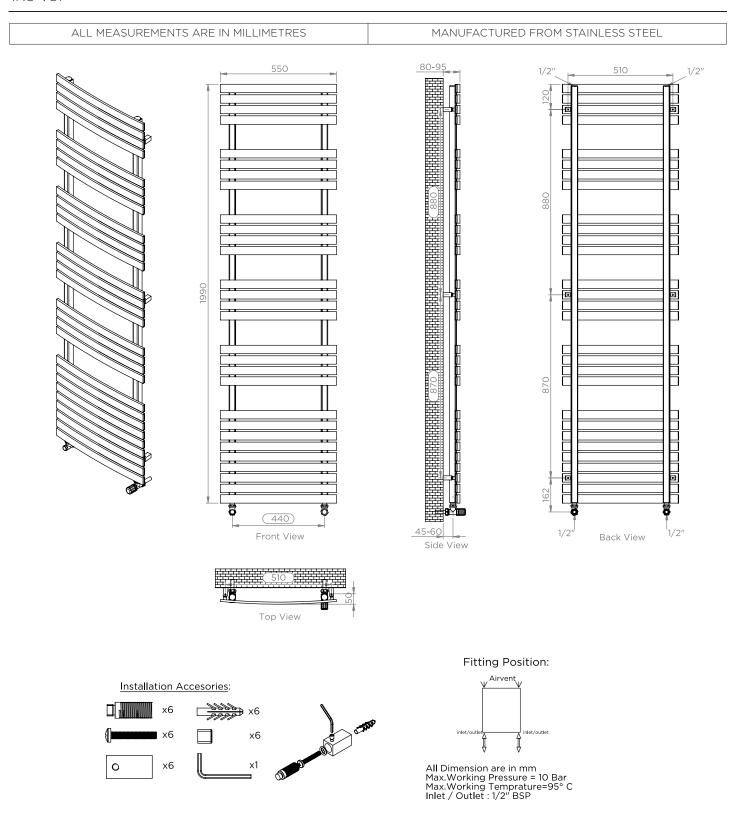

## SIESTA - SIE520-29

EL

Technical specifications are subject to change without prior notice.

AEON is the designer heating division of Pitacs Limited. Pitacs Limited, Bradbourne Point, Bradbourne Drive, Tilbrook, Milton Keynes, Buckinghamshire, MK7 8AT, UK