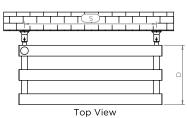

## BOSPORUS - BOS125

ALL MEASUREMENTS ARE IN MILLIMETRES

MANUFACTURED FROM STAINLESS STEEL

Vertical mount All Dimensions are in mm Max.Working Pressure: 10 Bar Max.Working Temperature: 95° C Inlet / Outlet: 1/2" BSP Fuel: E/H/D

Manufacturing Tolerance : - 5 mm

| PRODUCT CODE | Height | Length | Depth | Pipe Centres | <b>Bracket Centres</b> |     |
|--------------|--------|--------|-------|--------------|------------------------|-----|
|              | н      | L      | D     | С            | F                      | S   |
|              | mm     | mm     | mm    | mm           | mm                     | mm  |
| BOS 125      | 1200   | 530    | 220   | 490          | 960                    | 490 |