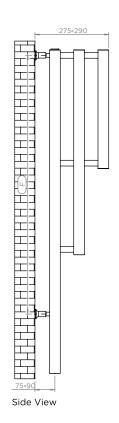

## BOSPORUS - BOS125

ALL MEASUREMENTS ARE IN MILLIMETRES

MANUFACTURED FROM STAINLESS STEEL

Vertical mount All Dimensions are in mm Max.Working Pressure: 10 Bar Max.Working Temperature: 95° C Inlet / Outlet: 1/2" BSP Fuel: E/H/D

Manufacturing Tolerance : - 5 mm

| PRODUCT CODE | Height | Length | Depth | Pipe Centres | <b>Bracket Centres</b> |     |
|--------------|--------|--------|-------|--------------|------------------------|-----|
|              | н      | L      | D     | С            | F                      | S   |
|              | mm     | mm     | mm    | mm           | mm                     | mm  |
| BOS 125      | 1200   | 530    | 220   | 490          | 960                    | 490 |