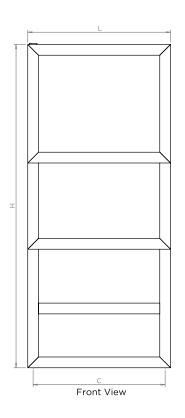

Manufacturing Tolerance : - 5 mm

| PRODUCT CODE | Height | Length | Depth | Pipe Centres | <b>Bracket Centres</b> |     |
|--------------|--------|--------|-------|--------------|------------------------|-----|
|              | н      | L      | D     | С            | F                      | S   |
|              | mm     | mm     | mm    | mm           | mm                     | mm  |
| BOS 125      | 1200   | 530    | 220   | 490          | 960                    | 490 |