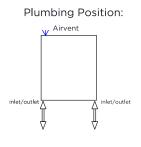

## BOSPORUS - BOS125

ALL MEASUREMENTS ARE IN MILLIMETRES

MANUFACTURED FROM STAINLESS STEEL

Vertical mount All Dimensions are in mm Max.Working Pressure: 10 Bar Max.Working Temperature: 95° C Inlet / Outlet: 1/2" BSP Fuel: E/H/D