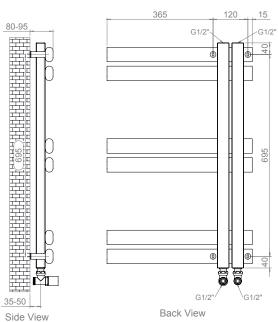

### OGON - TR0550

INS-VS1

ALL MEASUREMENTS ARE IN MILLIMETRES

MANUFACTURED FROM STAINLESS STEEL

INSTALLATION ACCESSORIES:

Vertical Mount All Dimension are in mm
Max.Working Pressure = 10 Bar
Max.Working Temprature=95° C
Inlet / Outlet : 1/2" BSP Fuel: H

Technical specifications are subject to change without prior notice.

INS-VS1

ALL MEASUREMENTS ARE IN MILLIMETRES

MANUFACTURED FROM STAINLESS STEEL

Vertical Mount All Dimension are in mm Max.Working Pressure = 10 Bar Max.Working Temprature=95° C Inlet / Outlet : 1/2" BSP Fuel: H

INS-VS1

ALL MEASUREMENTS ARE IN MILLIMETRES

MANUFACTURED FROM STAINLESS STEEL

INSTALLATION ACCESSORIES:

Vertical Mount All Dimension are in mm Max.Working Pressure = 10 Bar Max.Working Temprature=95° C Inlet / Outlet: 1/2" BSP

Fuel: H

Technical specifications are subject to change without prior notice.

INS-VS1

ALL MEASUREMENTS ARE IN MILLIMETRES

MANUFACTURED FROM STAINLESS STEEL

INSTALLATION ACCESSORIES:

Vertical Mount All Dimension are in mm Max.Working Pressure = 10 Bar Max.Working Temprature=95° C Inlet / Outlet : 1/2" BSP