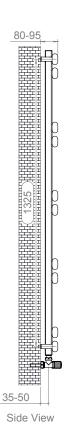

### OGON - TR0550

INS-VS1

ALL MEASUREMENTS ARE IN MILLIMETRES

MANUFACTURED FROM STAINLESS STEEL

INSTALLATION ACCESSORIES:

Vertical Mount All Dimension are in mm
Max.Working Pressure = 10 Bar
Max.Working Temprature=95° C
Inlet / Outlet : 1/2" BSP Fuel: H

Technical specifications are subject to change without prior notice.

INS-VS1

ALL MEASUREMENTS ARE IN MILLIMETRES

MANUFACTURED FROM STAINLESS STEEL

Vertical Mount All Dimension are in mm Max.Working Pressure = 10 Bar Max.Working Temprature=95° C Inlet / Outlet : 1/2" BSP Fuel: H

INS-VS1

ALL MEASUREMENTS ARE IN MILLIMETRES

MANUFACTURED FROM STAINLESS STEEL

INSTALLATION ACCESSORIES:

Vertical Mount All Dimension are in mm Max.Working Pressure = 10 Bar Max.Working Temprature=95° C Inlet / Outlet: 1/2" BSP

Fuel: H

Technical specifications are subject to change without prior notice.

INS-VS1

ALL MEASUREMENTS ARE IN MILLIMETRES

MANUFACTURED FROM STAINLESS STEEL

INSTALLATION ACCESSORIES:

Vertical Mount All Dimension are in mm Max.Working Pressure = 10 Bar Max.Working Temprature=95° C Inlet / Outlet : 1/2" BSP