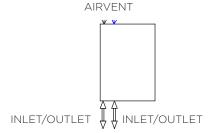

### OGON - TR0550

INS-VS1

ALL MEASUREMENTS ARE IN MILLIMETRES

MANUFACTURED FROM STAINLESS STEEL

INSTALLATION ACCESSORIES:

Vertical Mount All Dimension are in mm
Max.Working Pressure = 10 Bar
Max.Working Temprature=95° C
Inlet / Outlet : 1/2" BSP Fuel: H