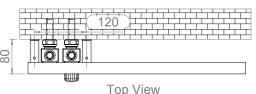

Fuel: H

Technical specifications are subject to change without prior notice.

INS-VS1

ALL MEASUREMENTS ARE IN MILLIMETRES

MANUFACTURED FROM STAINLESS STEEL

INSTALLATION ACCESSORIES:

Vertical Mount All Dimension are in mm Max.Working Pressure = 10 Bar Max.Working Temprature=95° C Inlet / Outlet: 1/2" BSP

Fuel: H

Technical specifications are subject to change without prior notice.