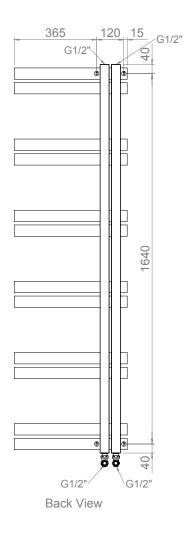

### OGON - TR0550

INS-VS1

ALL MEASUREMENTS ARE IN MILLIMETRES

MANUFACTURED FROM STAINLESS STEEL

INSTALLATION ACCESSORIES:

Vertical Mount All Dimension are in mm
Max.Working Pressure = 10 Bar
Max.Working Temprature=95° C
Inlet / Outlet : 1/2" BSP Fuel: H

Technical specifications are subject to change without prior notice.

INS-VS1

ALL MEASUREMENTS ARE IN MILLIMETRES

MANUFACTURED FROM STAINLESS STEEL

Vertical Mount All Dimension are in mm Max.Working Pressure = 10 Bar Max.Working Temprature=95° C Inlet / Outlet : 1/2" BSP Fuel: H

INS-VS1

ALL MEASUREMENTS ARE IN MILLIMETRES

MANUFACTURED FROM STAINLESS STEEL

INSTALLATION ACCESSORIES:

Vertical Mount All Dimension are in mm Max.Working Pressure = 10 Bar Max.Working Temprature=95° C Inlet / Outlet: 1/2" BSP

Fuel: H

Technical specifications are subject to change without prior notice.

INS-VS1

ALL MEASUREMENTS ARE IN MILLIMETRES

MANUFACTURED FROM STAINLESS STEEL

INSTALLATION ACCESSORIES:

Vertical Mount All Dimension are in mm Max.Working Pressure = 10 Bar Max.Working Temprature=95° C Inlet / Outlet : 1/2" BSP

Fuel: H

Technical specifications are subject to change without prior notice.

INS-VS1

ALL MEASUREMENTS ARE IN MILLIMETRES

MANUFACTURED FROM STAINLESS STEEL

INSTALLATION ACCESSORIES:

Vertical Mount All Dimension are in mm Max.Working Pressure = 10 Bar Max.Working Temprature=95° C Inlet / Outlet: 1/2" BSP

Fuel: H

Technical specifications are subject to change without prior notice.