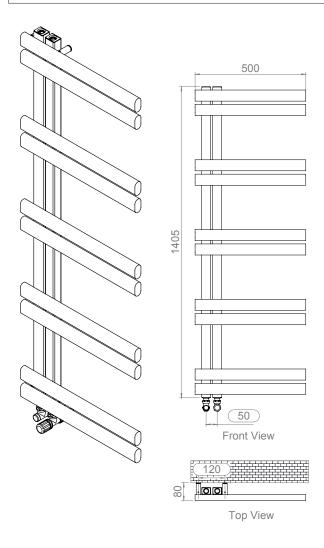

### OGON - TR0550

INS-VS1

ALL MEASUREMENTS ARE IN MILLIMETRES

MANUFACTURED FROM STAINLESS STEEL

INSTALLATION ACCESSORIES:

Vertical Mount All Dimension are in mm
Max.Working Pressure = 10 Bar
Max.Working Temprature=95° C
Inlet / Outlet : 1/2" BSP Fuel: H

Technical specifications are subject to change without prior notice.

INS-VS1

ALL MEASUREMENTS ARE IN MILLIMETRES

MANUFACTURED FROM STAINLESS STEEL

Vertical Mount All Dimension are in mm Max.Working Pressure = 10 Bar Max.Working Temprature=95° C Inlet / Outlet : 1/2" BSP Fuel: H

INS-VS1

ALL MEASUREMENTS ARE IN MILLIMETRES

MANUFACTURED FROM STAINLESS STEEL

INSTALLATION ACCESSORIES:

Vertical Mount All Dimension are in mm Max.Working Pressure = 10 Bar Max.Working Temprature=95° C Inlet / Outlet: 1/2" BSP

Fuel: H

Technical specifications are subject to change without prior notice.

INS-VS1

ALL MEASUREMENTS ARE IN MILLIMETRES

MANUFACTURED FROM STAINLESS STEEL

INSTALLATION ACCESSORIES:

Vertical Mount All Dimension are in mm Max.Working Pressure = 10 Bar Max.Working Temprature=95° C Inlet / Outlet : 1/2" BSP

Fuel: H

Technical specifications are subject to change without prior notice.

INS-VS1

ALL MEASUREMENTS ARE IN MILLIMETRES

MANUFACTURED FROM STAINLESS STEEL

INSTALLATION ACCESSORIES:

Vertical Mount All Dimension are in mm Max.Working Pressure = 10 Bar Max.Working Temprature=95° C Inlet / Outlet: 1/2" BSP

Fuel: H

Technical specifications are subject to change without prior notice.