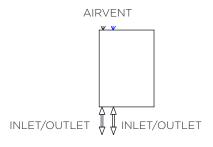

Fuel: H

Technical specifications are subject to change without prior notice.

INS-VS1

ALL MEASUREMENTS ARE IN MILLIMETRES

MANUFACTURED FROM STAINLESS STEEL

INSTALLATION ACCESSORIES:

Vertical Mount All Dimension are in mm Max.Working Pressure = 10 Bar Max.Working Temprature=95° C Inlet / Outlet: 1/2" BSP

Fuel: H

Technical specifications are subject to change without prior notice.