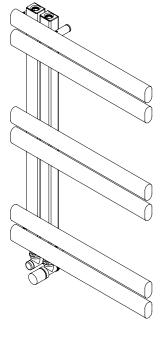

### OGON - TR0550

INS-VS1

ALL MEASUREMENTS ARE IN MILLIMETRES

MANUFACTURED FROM STAINLESS STEEL

INSTALLATION ACCESSORIES:

Vertical Mount All Dimension are in mm
Max.Working Pressure = 10 Bar
Max.Working Temprature=95° C
Inlet / Outlet : 1/2" BSP Fuel: H

Technical specifications are subject to change without prior notice.

INS-VS1

ALL MEASUREMENTS ARE IN MILLIMETRES

MANUFACTURED FROM STAINLESS STEEL

Vertical Mount All Dimension are in mm Max.Working Pressure = 10 Bar Max.Working Temprature=95° C Inlet / Outlet : 1/2" BSP Fuel: H

INS-VS1

ALL MEASUREMENTS ARE IN MILLIMETRES

MANUFACTURED FROM STAINLESS STEEL

INSTALLATION ACCESSORIES:

Vertical Mount All Dimension are in mm Max.Working Pressure = 10 Bar Max.Working Temprature=95° C Inlet / Outlet: 1/2" BSP