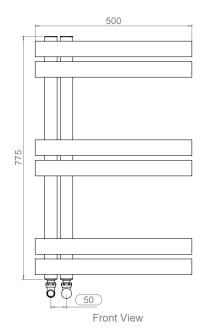

### OGON - TR0550

INS-VS1

ALL MEASUREMENTS ARE IN MILLIMETRES

MANUFACTURED FROM STAINLESS STEEL

INSTALLATION ACCESSORIES:

Vertical Mount All Dimension are in mm
Max.Working Pressure = 10 Bar
Max.Working Temprature=95° C
Inlet / Outlet : 1/2" BSP Fuel: H

Technical specifications are subject to change without prior notice.

INS-VS1

ALL MEASUREMENTS ARE IN MILLIMETRES

MANUFACTURED FROM STAINLESS STEEL

Vertical Mount All Dimension are in mm Max.Working Pressure = 10 Bar Max.Working Temprature=95° C Inlet / Outlet : 1/2" BSP Fuel: H

INS-VS1

ALL MEASUREMENTS ARE IN MILLIMETRES

MANUFACTURED FROM STAINLESS STEEL

INSTALLATION ACCESSORIES:

Vertical Mount All Dimension are in mm Max.Working Pressure = 10 Bar Max.Working Temprature=95° C Inlet / Outlet: 1/2" BSP