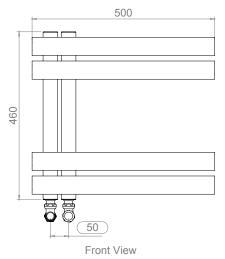

### OGON - TR0550

INS-VS1

ALL MEASUREMENTS ARE IN MILLIMETRES

MANUFACTURED FROM STAINLESS STEEL

INSTALLATION ACCESSORIES:

Vertical Mount All Dimension are in mm
Max.Working Pressure = 10 Bar
Max.Working Temprature=95° C
Inlet / Outlet : 1/2" BSP Fuel: H

Technical specifications are subject to change without prior notice.

INS-VS1

ALL MEASUREMENTS ARE IN MILLIMETRES

MANUFACTURED FROM STAINLESS STEEL

Vertical Mount All Dimension are in mm Max.Working Pressure = 10 Bar Max.Working Temprature=95° C Inlet / Outlet : 1/2" BSP Fuel: H

INS-VS1

ALL MEASUREMENTS ARE IN MILLIMETRES

MANUFACTURED FROM STAINLESS STEEL

INSTALLATION ACCESSORIES:

Vertical Mount All Dimension are in mm Max.Working Pressure = 10 Bar Max.Working Temprature=95° C Inlet / Outlet: 1/2" BSP