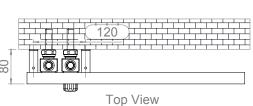

Fuel: H

Technical specifications are subject to change without prior notice.

INS-VS1

ALL MEASUREMENTS ARE IN MILLIMETRES

MANUFACTURED FROM STAINLESS STEEL

INSTALLATION ACCESSORIES:

Vertical Mount All Dimension are in mm Max.Working Pressure = 10 Bar Max.Working Temprature=95° C Inlet / Outlet : 1/2" BSP

Fuel: H

Technical specifications are subject to change without prior notice.

INS-VS1

ALL MEASUREMENTS ARE IN MILLIMETRES

MANUFACTURED FROM STAINLESS STEEL

INSTALLATION ACCESSORIES:

Vertical Mount All Dimension are in mm Max.Working Pressure = 10 Bar Max.Working Temprature=95° C Inlet / Outlet: 1/2" BSP