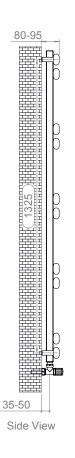

### OGON - TR0550

INS-VS1

ALL MEASUREMENTS ARE IN MILLIMETRES

MANUFACTURED FROM STAINLESS STEEL

INSTALLATION ACCESSORIES:

Vertical Mount All Dimension are in mm
Max.Working Pressure = 10 Bar
Max.Working Temprature=95° C
Inlet / Outlet : 1/2" BSP Fuel: H

Technical specifications are subject to change without prior notice.

INS-VS1

ALL MEASUREMENTS ARE IN MILLIMETRES

MANUFACTURED FROM STAINLESS STEEL

Vertical Mount All Dimension are in mm Max.Working Pressure = 10 Bar Max.Working Temprature=95° C Inlet / Outlet : 1/2" BSP Fuel: H

INS-VS1

ALL MEASUREMENTS ARE IN MILLIMETRES

MANUFACTURED FROM STAINLESS STEEL

INSTALLATION ACCESSORIES:

Vertical Mount All Dimension are in mm Max.Working Pressure = 10 Bar Max.Working Temprature=95° C Inlet / Outlet: 1/2" BSP

Fuel: H

Technical specifications are subject to change without prior notice.

INS-VS1

ALL MEASUREMENTS ARE IN MILLIMETRES

MANUFACTURED FROM STAINLESS STEEL

INSTALLATION ACCESSORIES:

Vertical Mount All Dimension are in mm Max.Working Pressure = 10 Bar Max.Working Temprature=95° C Inlet / Outlet : 1/2" BSP

Fuel: H

Technical specifications are subject to change without prior notice.

INS-VS1

ALL MEASUREMENTS ARE IN MILLIMETRES

MANUFACTURED FROM STAINLESS STEEL

INSTALLATION ACCESSORIES:

Vertical Mount All Dimension are in mm Max.Working Pressure = 10 Bar Max.Working Temprature=95° C Inlet / Outlet: 1/2" BSP

Fuel: H

Technical specifications are subject to change without prior notice.