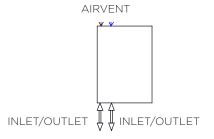

### OGON - TR0550

INS-VS1

ALL MEASUREMENTS ARE IN MILLIMETRES

MANUFACTURED FROM STAINLESS STEEL

INSTALLATION ACCESSORIES:

Vertical Mount All Dimension are in mm
Max.Working Pressure = 10 Bar
Max.Working Temprature=95° C
Inlet / Outlet : 1/2" BSP Fuel: H

Technical specifications are subject to change without prior notice.

INS-VS1

ALL MEASUREMENTS ARE IN MILLIMETRES

MANUFACTURED FROM STAINLESS STEEL

Vertical Mount All Dimension are in mm Max.Working Pressure = 10 Bar Max.Working Temprature=95° C Inlet / Outlet : 1/2" BSP Fuel: H

INS-VS1

ALL MEASUREMENTS ARE IN MILLIMETRES

MANUFACTURED FROM STAINLESS STEEL

INSTALLATION ACCESSORIES:

Vertical Mount All Dimension are in mm Max.Working Pressure = 10 Bar Max.Working Temprature=95° C Inlet / Outlet: 1/2" BSP