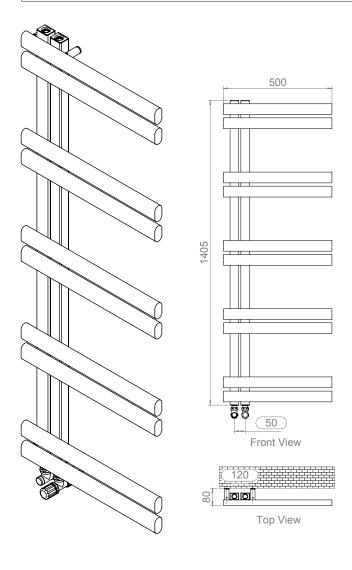

### OGON - TR0550

INS-VS1

ALL MEASUREMENTS ARE IN MILLIMETRES

MANUFACTURED FROM STAINLESS STEEL

INSTALLATION ACCESSORIES:

Vertical Mount All Dimension are in mm
Max.Working Pressure = 10 Bar
Max.Working Temprature=95° C
Inlet / Outlet : 1/2" BSP Fuel: H

Technical specifications are subject to change without prior notice.

INS-VS1

ALL MEASUREMENTS ARE IN MILLIMETRES

MANUFACTURED FROM STAINLESS STEEL

Vertical Mount All Dimension are in mm Max.Working Pressure = 10 Bar Max.Working Temprature=95° C Inlet / Outlet : 1/2" BSP Fuel: H

INS-VS1

ALL MEASUREMENTS ARE IN MILLIMETRES

MANUFACTURED FROM STAINLESS STEEL

INSTALLATION ACCESSORIES:

Vertical Mount All Dimension are in mm Max.Working Pressure = 10 Bar Max.Working Temprature=95° C Inlet / Outlet: 1/2" BSP

Fuel: H

Technical specifications are subject to change without prior notice.

INS-VS1

ALL MEASUREMENTS ARE IN MILLIMETRES

MANUFACTURED FROM STAINLESS STEEL

INSTALLATION ACCESSORIES:

Vertical Mount All Dimension are in mm Max.Working Pressure = 10 Bar Max.Working Temprature=95° C Inlet / Outlet : 1/2" BSP