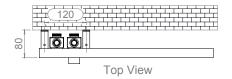

### OGON - TR0550

INS-VS1

ALL MEASUREMENTS ARE IN MILLIMETRES

MANUFACTURED FROM STAINLESS STEEL

INSTALLATION ACCESSORIES:

Vertical Mount All Dimension are in mm
Max.Working Pressure = 10 Bar
Max.Working Temprature=95° C
Inlet / Outlet : 1/2" BSP Fuel: H

Technical specifications are subject to change without prior notice.

INS-VS1

ALL MEASUREMENTS ARE IN MILLIMETRES

MANUFACTURED FROM STAINLESS STEEL

Vertical Mount All Dimension are in mm Max.Working Pressure = 10 Bar Max.Working Temprature=95° C Inlet / Outlet : 1/2" BSP Fuel: H

INS-VS1

ALL MEASUREMENTS ARE IN MILLIMETRES

MANUFACTURED FROM STAINLESS STEEL

INSTALLATION ACCESSORIES:

Vertical Mount All Dimension are in mm Max.Working Pressure = 10 Bar Max.Working Temprature=95° C Inlet / Outlet: 1/2" BSP