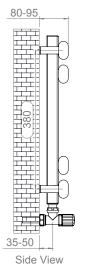

### OGON - TR0550

INS-VS1

ALL MEASUREMENTS ARE IN MILLIMETRES

MANUFACTURED FROM STAINLESS STEEL

INSTALLATION ACCESSORIES:

Vertical Mount All Dimension are in mm
Max.Working Pressure = 10 Bar
Max.Working Temprature=95° C
Inlet / Outlet : 1/2" BSP Fuel: H

Technical specifications are subject to change without prior notice.

INS-VS1

ALL MEASUREMENTS ARE IN MILLIMETRES

MANUFACTURED FROM STAINLESS STEEL

Vertical Mount All Dimension are in mm Max.Working Pressure = 10 Bar Max.Working Temprature=95° C Inlet / Outlet : 1/2" BSP Fuel: H