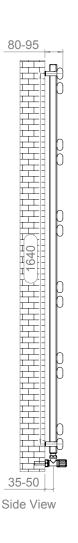

### OGON - TR0550

INS-VS1

ALL MEASUREMENTS ARE IN MILLIMETRES

MANUFACTURED FROM STAINLESS STEEL

INSTALLATION ACCESSORIES:

Vertical Mount All Dimension are in mm
Max.Working Pressure = 10 Bar
Max.Working Temprature=95° C
Inlet / Outlet : 1/2" BSP Fuel: H

Technical specifications are subject to change without prior notice.

INS-VS1

ALL MEASUREMENTS ARE IN MILLIMETRES

MANUFACTURED FROM STAINLESS STEEL

Vertical Mount All Dimension are in mm Max.Working Pressure = 10 Bar Max.Working Temprature=95° C Inlet / Outlet : 1/2" BSP Fuel: H

INS-VS1

ALL MEASUREMENTS ARE IN MILLIMETRES

MANUFACTURED FROM STAINLESS STEEL

INSTALLATION ACCESSORIES:

Vertical Mount All Dimension are in mm Max.Working Pressure = 10 Bar Max.Working Temprature=95° C Inlet / Outlet: 1/2" BSP

Fuel: H

Technical specifications are subject to change without prior notice.

INS-VS1

ALL MEASUREMENTS ARE IN MILLIMETRES

MANUFACTURED FROM STAINLESS STEEL

INSTALLATION ACCESSORIES:

Vertical Mount All Dimension are in mm Max.Working Pressure = 10 Bar Max.Working Temprature=95° C Inlet / Outlet : 1/2" BSP

Fuel: H

Technical specifications are subject to change without prior notice.

INS-VS1

ALL MEASUREMENTS ARE IN MILLIMETRES

MANUFACTURED FROM STAINLESS STEEL

INSTALLATION ACCESSORIES:

Vertical Mount All Dimension are in mm Max.Working Pressure = 10 Bar Max.Working Temprature=95° C Inlet / Outlet: 1/2" BSP

Fuel: H

Technical specifications are subject to change without prior notice.