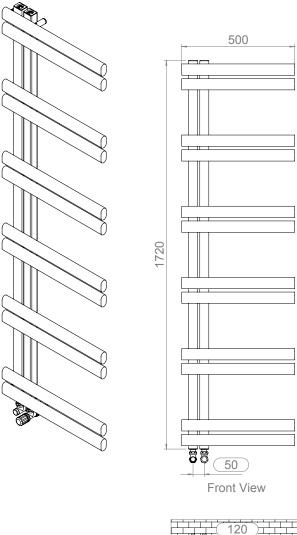

### OGON - TR0550

INS-VS1

ALL MEASUREMENTS ARE IN MILLIMETRES

MANUFACTURED FROM STAINLESS STEEL

INSTALLATION ACCESSORIES:

Vertical Mount All Dimension are in mm
Max.Working Pressure = 10 Bar
Max.Working Temprature=95° C
Inlet / Outlet : 1/2" BSP Fuel: H

Technical specifications are subject to change without prior notice.

INS-VS1

ALL MEASUREMENTS ARE IN MILLIMETRES

MANUFACTURED FROM STAINLESS STEEL

Vertical Mount All Dimension are in mm Max.Working Pressure = 10 Bar Max.Working Temprature=95° C Inlet / Outlet : 1/2" BSP Fuel: H

INS-VS1

ALL MEASUREMENTS ARE IN MILLIMETRES

MANUFACTURED FROM STAINLESS STEEL

INSTALLATION ACCESSORIES:

Vertical Mount All Dimension are in mm Max.Working Pressure = 10 Bar Max.Working Temprature=95° C Inlet / Outlet: 1/2" BSP

Fuel: H

Technical specifications are subject to change without prior notice.

INS-VS1

ALL MEASUREMENTS ARE IN MILLIMETRES

MANUFACTURED FROM STAINLESS STEEL

INSTALLATION ACCESSORIES:

Vertical Mount All Dimension are in mm Max.Working Pressure = 10 Bar Max.Working Temprature=95° C Inlet / Outlet : 1/2" BSP

Fuel: H

Technical specifications are subject to change without prior notice.

INS-VS1

ALL MEASUREMENTS ARE IN MILLIMETRES

MANUFACTURED FROM STAINLESS STEEL

INSTALLATION ACCESSORIES:

Vertical Mount All Dimension are in mm Max.Working Pressure = 10 Bar Max.Working Temprature=95° C Inlet / Outlet: 1/2" BSP

Fuel: H

Technical specifications are subject to change without prior notice.