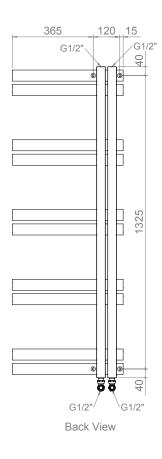

### OGON - TR0550

INS-VS1

ALL MEASUREMENTS ARE IN MILLIMETRES

MANUFACTURED FROM STAINLESS STEEL

INSTALLATION ACCESSORIES:

Vertical Mount All Dimension are in mm
Max.Working Pressure = 10 Bar
Max.Working Temprature=95° C
Inlet / Outlet : 1/2" BSP Fuel: H

Technical specifications are subject to change without prior notice.

INS-VS1

ALL MEASUREMENTS ARE IN MILLIMETRES

MANUFACTURED FROM STAINLESS STEEL

Vertical Mount All Dimension are in mm Max.Working Pressure = 10 Bar Max.Working Temprature=95° C Inlet / Outlet : 1/2" BSP Fuel: H

INS-VS1

ALL MEASUREMENTS ARE IN MILLIMETRES

MANUFACTURED FROM STAINLESS STEEL

INSTALLATION ACCESSORIES:

Vertical Mount All Dimension are in mm Max.Working Pressure = 10 Bar Max.Working Temprature=95° C Inlet / Outlet: 1/2" BSP

Fuel: H

Technical specifications are subject to change without prior notice.

INS-VS1

ALL MEASUREMENTS ARE IN MILLIMETRES

MANUFACTURED FROM STAINLESS STEEL

INSTALLATION ACCESSORIES:

Vertical Mount All Dimension are in mm Max.Working Pressure = 10 Bar Max.Working Temprature=95° C Inlet / Outlet : 1/2" BSP

Fuel: H

Technical specifications are subject to change without prior notice.

INS-VS1

ALL MEASUREMENTS ARE IN MILLIMETRES

MANUFACTURED FROM STAINLESS STEEL

INSTALLATION ACCESSORIES:

Vertical Mount All Dimension are in mm Max.Working Pressure = 10 Bar Max.Working Temprature=95° C Inlet / Outlet: 1/2" BSP

Fuel: H

Technical specifications are subject to change without prior notice.