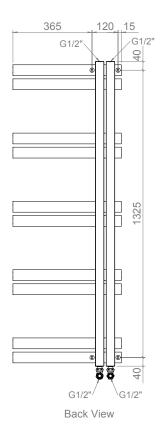

### OGON - TR0550

INS-VS1

ALL MEASUREMENTS ARE IN MILLIMETRES

MANUFACTURED FROM STAINLESS STEEL

INSTALLATION ACCESSORIES:

Vertical Mount All Dimension are in mm
Max.Working Pressure = 10 Bar
Max.Working Temprature=95° C
Inlet / Outlet : 1/2" BSP Fuel: H

Technical specifications are subject to change without prior notice.

INS-VS1

ALL MEASUREMENTS ARE IN MILLIMETRES

MANUFACTURED FROM STAINLESS STEEL

Vertical Mount All Dimension are in mm Max.Working Pressure = 10 Bar Max.Working Temprature=95° C Inlet / Outlet : 1/2" BSP Fuel: H

INS-VS1

ALL MEASUREMENTS ARE IN MILLIMETRES

MANUFACTURED FROM STAINLESS STEEL

INSTALLATION ACCESSORIES:

Vertical Mount All Dimension are in mm Max.Working Pressure = 10 Bar Max.Working Temprature=95° C Inlet / Outlet: 1/2" BSP

Fuel: H

Technical specifications are subject to change without prior notice.

INS-VS1

ALL MEASUREMENTS ARE IN MILLIMETRES

MANUFACTURED FROM STAINLESS STEEL

INSTALLATION ACCESSORIES:

Vertical Mount All Dimension are in mm Max.Working Pressure = 10 Bar Max.Working Temprature=95° C Inlet / Outlet : 1/2" BSP