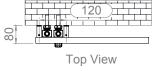

### OGON - TR0550

INS-VS1

ALL MEASUREMENTS ARE IN MILLIMETRES

MANUFACTURED FROM STAINLESS STEEL

INSTALLATION ACCESSORIES:

Vertical Mount All Dimension are in mm
Max.Working Pressure = 10 Bar
Max.Working Temprature=95° C
Inlet / Outlet : 1/2" BSP Fuel: H

Technical specifications are subject to change without prior notice.

INS-VS1

ALL MEASUREMENTS ARE IN MILLIMETRES

MANUFACTURED FROM STAINLESS STEEL

Vertical Mount All Dimension are in mm Max.Working Pressure = 10 Bar Max.Working Temprature=95° C Inlet / Outlet : 1/2" BSP Fuel: H

INS-VS1

ALL MEASUREMENTS ARE IN MILLIMETRES

MANUFACTURED FROM STAINLESS STEEL

INSTALLATION ACCESSORIES:

Vertical Mount All Dimension are in mm Max.Working Pressure = 10 Bar Max.Working Temprature=95° C Inlet / Outlet: 1/2" BSP