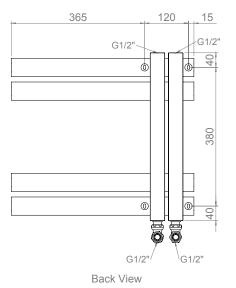

INS-VS1

ALL MEASUREMENTS ARE IN MILLIMETRES

MANUFACTURED FROM STAINLESS STEEL

INSTALLATION ACCESSORIES:

Vertical Mount All Dimension are in mm Max.Working Pressure = 10 Bar Max.Working Temprature=95° C Inlet / Outlet: 1/2" BSP

Fuel: H

Technical specifications are subject to change without prior notice.

INS-VS1

ALL MEASUREMENTS ARE IN MILLIMETRES

MANUFACTURED FROM STAINLESS STEEL

INSTALLATION ACCESSORIES:

Vertical Mount All Dimension are in mm Max.Working Pressure = 10 Bar Max.Working Temprature=95° C Inlet / Outlet : 1/2" BSP