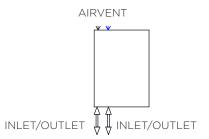

### OGON - TR0550

INS-VS1

ALL MEASUREMENTS ARE IN MILLIMETRES

MANUFACTURED FROM STAINLESS STEEL

INSTALLATION ACCESSORIES:

Vertical Mount All Dimension are in mm
Max.Working Pressure = 10 Bar
Max.Working Temprature=95° C
Inlet / Outlet : 1/2" BSP Fuel: H

Technical specifications are subject to change without prior notice.

INS-VS1

ALL MEASUREMENTS ARE IN MILLIMETRES

MANUFACTURED FROM STAINLESS STEEL

Vertical Mount All Dimension are in mm Max.Working Pressure = 10 Bar Max.Working Temprature=95° C Inlet / Outlet : 1/2" BSP Fuel: H

INS-VS1

ALL MEASUREMENTS ARE IN MILLIMETRES

MANUFACTURED FROM STAINLESS STEEL

INSTALLATION ACCESSORIES:

Vertical Mount All Dimension are in mm Max.Working Pressure = 10 Bar Max.Working Temprature=95° C Inlet / Outlet: 1/2" BSP

Fuel: H

Technical specifications are subject to change without prior notice.

INS-VS1

ALL MEASUREMENTS ARE IN MILLIMETRES

MANUFACTURED FROM STAINLESS STEEL

INSTALLATION ACCESSORIES:

Vertical Mount All Dimension are in mm Max.Working Pressure = 10 Bar Max.Working Temprature=95° C Inlet / Outlet : 1/2" BSP

Fuel: H

Technical specifications are subject to change without prior notice.

INS-VS1

ALL MEASUREMENTS ARE IN MILLIMETRES

MANUFACTURED FROM STAINLESS STEEL

INSTALLATION ACCESSORIES:

Vertical Mount All Dimension are in mm Max.Working Pressure = 10 Bar Max.Working Temprature=95° C Inlet / Outlet: 1/2" BSP

Fuel: H

Technical specifications are subject to change without prior notice.