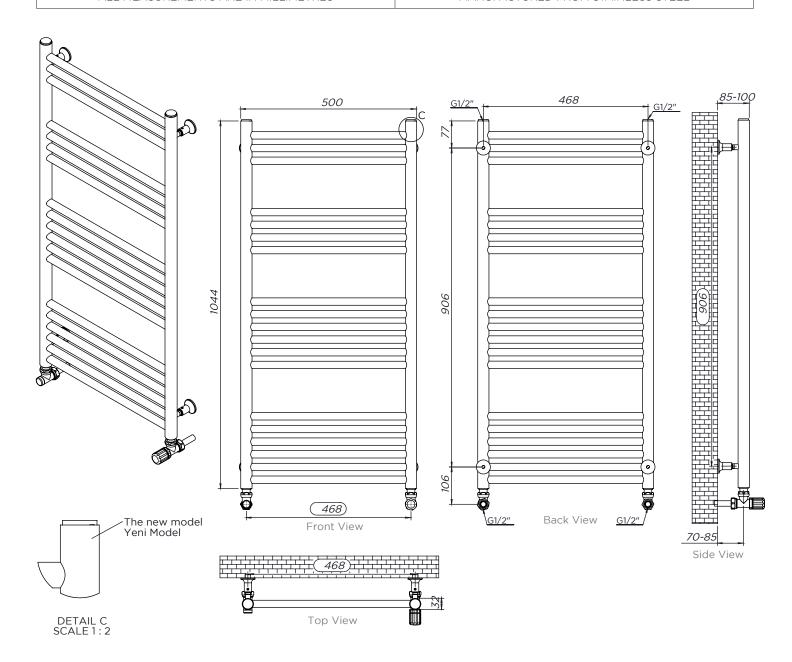

Technical specifications are subject to change without prior notice.

INS-V2

ALL MEASUREMENTS ARE IN MILLIMETRES

MANUFACTURED FROM STAINLESS STEEL

Technical specifications are subject to change without prior notice.

INS-V2

ALL MEASUREMENTS ARE IN MILLIMETRES

MANUFACTURED FROM STAINLESS STEEL

Vertical Mount All Dimensions are in mm Max.Working Pressure = 10 Bar Max.Working Temperature = 95° Inlet/Outlet: 1/2" BSP Fuel: E/H/D

Technical specifications are subject to change without prior notice.

INS-V2

ALL MEASUREMENTS ARE IN MILLIMETRES

MANUFACTURED FROM STAINLESS STEEL

Vertical Mount All Dimensions are in mm Max.Working Pressure = 10 Bar Max.Working Temperature = 95° Inlet/Outlet: 1/2" BSP Fuel: E/H/D