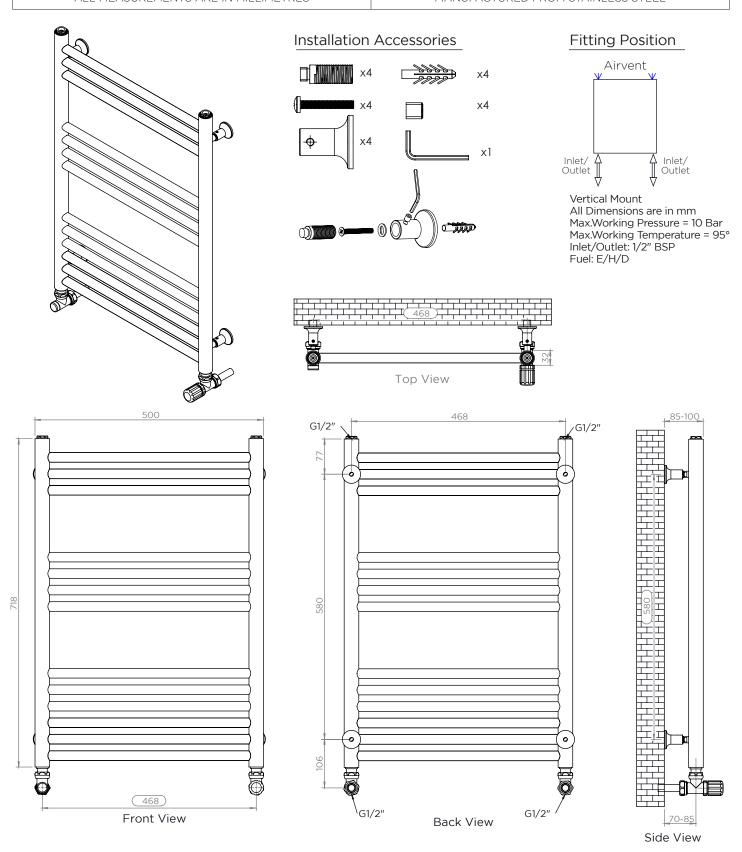

INS-V2

ALL MEASUREMENTS ARE IN MILLIMETRES

MANUFACTURED FROM STAINLESS STEEL

Technical specifications are subject to change without prior notice.

INS-V2

ALL MEASUREMENTS ARE IN MILLIMETRES

MANUFACTURED FROM STAINLESS STEEL

#### Fitting Position

Vertical Mount All Dimensions are in mm Max.Working Pressure = 10 Bar Max.Working Temperature = 95° Inlet/Outlet: 1/2" BSP Fuel: E/H/D

Technical specifications are subject to change without prior notice.

INS-V2

ALL MEASUREMENTS ARE IN MILLIMETRES MANUFACTURED FROM STAINLESS STEEL 400 368 70-85 Back View Front View Side View Top View Installation Accessories Fitting Position Airvent Vertical Mount All Dimensions are in mm Max.Working Pressure = 10 Bar Max.Working Temperature = 95° Inlet/Outlet: 1/2" BSP Fuel: E/H/D Inlet/ Inlet/ Outlet Outlet