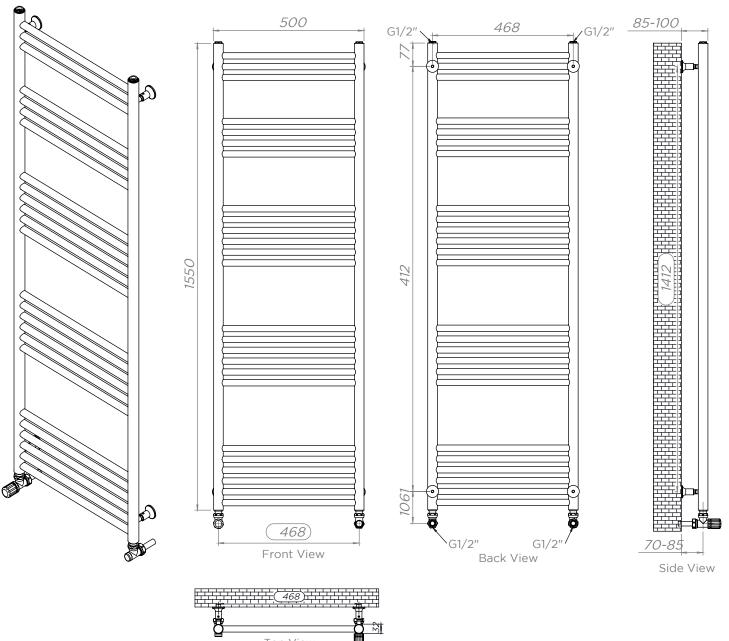

INS-V2

ALL MEASUREMENTS ARE IN MILLIMETRES MANUFACTURED FROM STAINLESS STEEL 400 368 70-85 Back View Front View Side View Top View Installation Accessories Fitting Position Airvent Vertical Mount All Dimensions are in mm Max.Working Pressure = 10 Bar Max.Working Temperature = 95° Inlet/Outlet: 1/2" BSP Fuel: E/H/D Inlet/ Inlet/ Outlet Outlet

INS-V2

ALL MEASUREMENTS ARE IN MILLIMETRES

MANUFACTURED FROM STAINLESS STEEL

Vertical Mount All Dimensions are in mm Max.Working Pressure = 10 Bar Max.Working Temperature = 95° Inlet/Outlet: 1/2" BSP Fuel: E/H/D

Technical specifications are subject to change without prior notice.

INS-V2

ALL MEASUREMENTS ARE IN MILLIMETRES

MANUFACTURED FROM STAINLESS STEEL

Vertical Mount All Dimensions are in mm Max.Working Pressure = 10 Bar Max.Working Temperature = 95° Inlet/Outlet: 1/2" BSP Fuel: E/H/D