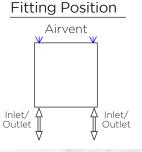

#### Fitting Position

Vertical Mount All Dimensions are in mm Max.Working Pressure = 10 Bar Max.Working Temperature = 95° Inlet/Outlet: 1/2" BSP Fuel: E/H/D

Technical specifications are subject to change without prior notice.

INS-V2

ALL MEASUREMENTS ARE IN MILLIMETRES MANUFACTURED FROM STAINLESS STEEL 400 368 70-85 Back View Front View Side View Top View Installation Accessories Fitting Position Airvent Vertical Mount All Dimensions are in mm Max.Working Pressure = 10 Bar Max.Working Temperature = 95° Inlet/Outlet: 1/2" BSP Fuel: E/H/D Inlet/ Inlet/ Outlet Outlet