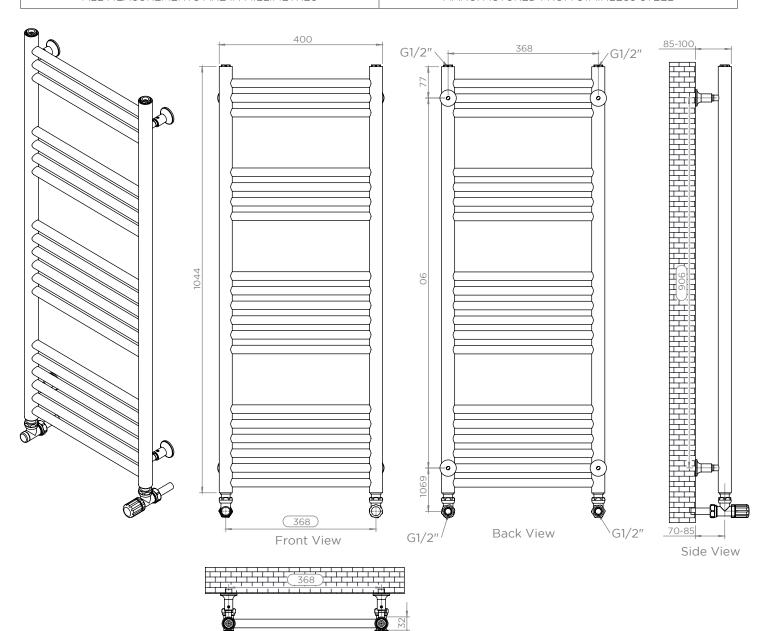

INS-V2

ALL MEASUREMENTS ARE IN MILLIMETRES

MANUFACTURED FROM STAINLESS STEEL

Vertical Mount All Dimensions are in mm Max.Working Pressure = 10 Bar Max.Working Temperature = 95° Inlet/Outlet: 1/2" BSP Fuel: E/H/D

Technical specifications are subject to change without prior notice.

INS-V2

ALL MEASUREMENTS ARE IN MILLIMETRES

MANUFACTURED FROM STAINLESS STEEL

Vertical Mount All Dimensions are in mm Max.Working Pressure = 10 Bar Max.Working Temperature = 95° Inlet/Outlet: 1/2" BSP Fuel: E/H/D