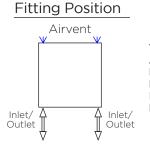

#### Fitting Position

Vertical Mount All Dimensions are in mm Max.Working Pressure = 10 Bar Max.Working Temperature = 95° Inlet/Outlet: 1/2" BSP Fuel: E/H/D

Technical specifications are subject to change without prior notice.

INS-V2

ALL MEASUREMENTS ARE IN MILLIMETRES MANUFACTURED FROM STAINLESS STEEL 400 368 70-85 Back View Front View Side View Top View Installation Accessories Fitting Position Airvent Vertical Mount All Dimensions are in mm Max.Working Pressure = 10 Bar Max.Working Temperature = 95° Inlet/Outlet: 1/2" BSP Fuel: E/H/D Inlet/ Inlet/ Outlet Outlet