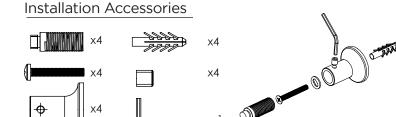

INS-V2

ALL MEASUREMENTS ARE IN MILLIMETRES MANUFACTURED FROM STAINLESS STEEL 400 368 70-85 Back View Front View Side View Top View Installation Accessories Fitting Position Airvent Vertical Mount All Dimensions are in mm Max.Working Pressure = 10 Bar Max.Working Temperature = 95° Inlet/Outlet: 1/2" BSP Fuel: E/H/D Inlet/ Inlet/ Outlet Outlet