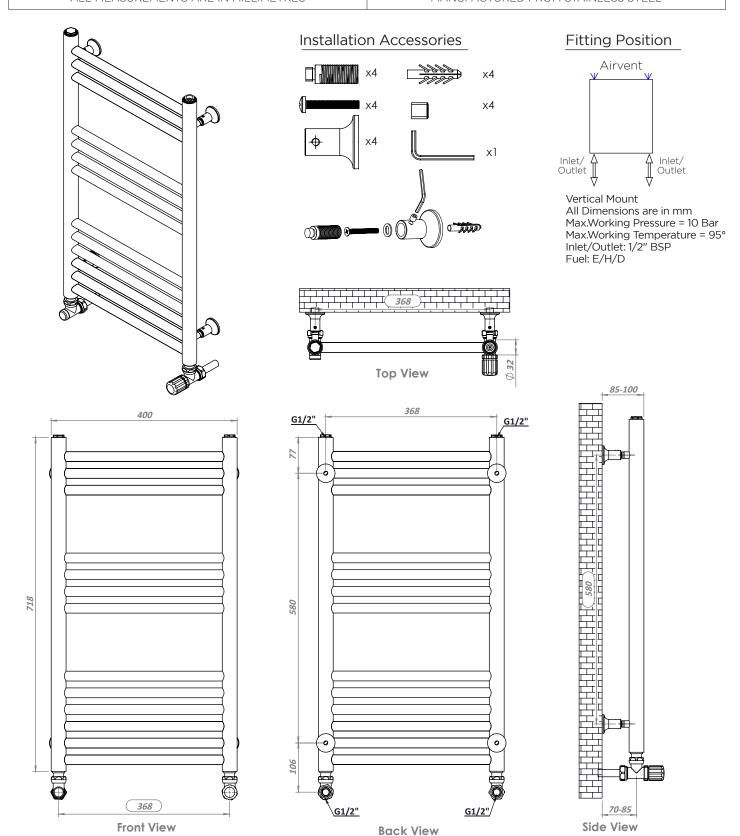

INS-V2

ALL MEASUREMENTS ARE IN MILLIMETRES

MANUFACTURED FROM STAINLESS STEEL

Technical specifications are subject to change without prior notice.

INS-V2

ALL MEASUREMENTS ARE IN MILLIMETRES

MANUFACTURED FROM STAINLESS STEEL

#### Fitting Position

Vertical Mount All Dimensions are in mm Max.Working Pressure = 10 Bar Max.Working Temperature = 95° Inlet/Outlet: 1/2" BSP Fuel: E/H/D

Technical specifications are subject to change without prior notice.

INS-V2

ALL MEASUREMENTS ARE IN MILLIMETRES MANUFACTURED FROM STAINLESS STEEL 400 368 70-85 Back View Front View Side View Top View Installation Accessories Fitting Position Airvent Vertical Mount All Dimensions are in mm Max.Working Pressure = 10 Bar Max.Working Temperature = 95° Inlet/Outlet: 1/2" BSP Fuel: E/H/D Inlet/ Inlet/ Outlet Outlet

Technical specifications are subject to change without prior notice.

INS-V2

ALL MEASUREMENTS ARE IN MILLIMETRES

MANUFACTURED FROM STAINLESS STEEL

Technical specifications are subject to change without prior notice.