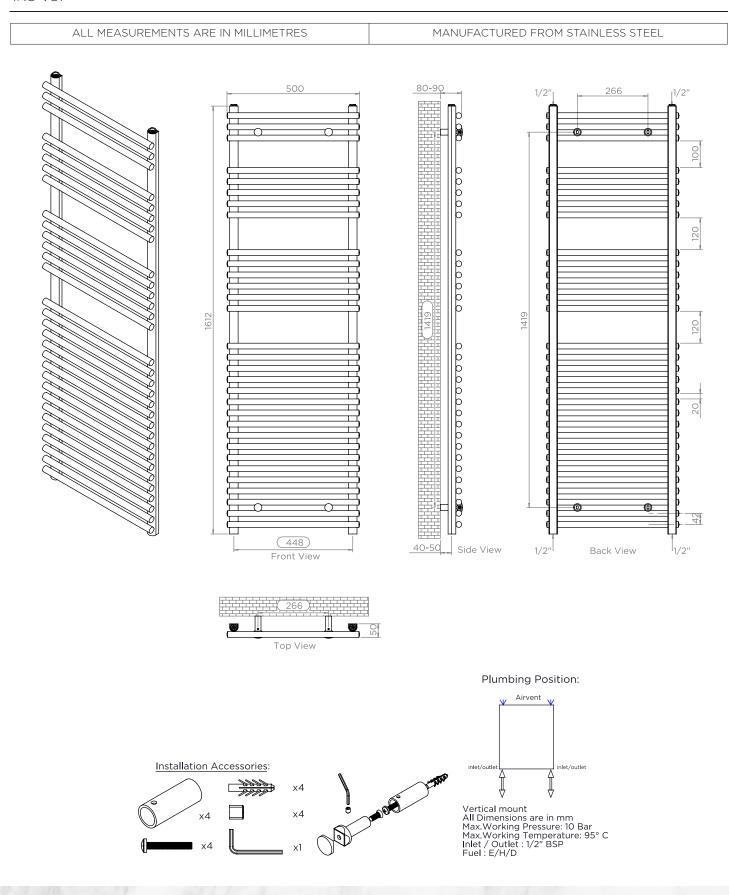

## WINDSOR - WIN5W16

AEL

Technical specifications are subject to change without prior notice.

AEON is the designer heating division of Pitacs Limited. Pitacs Limited, Bradbourne Point, Bradbourne Drive, Tilbrook, Milton Keynes, Buckinghamshire, MK7 8AT, UK