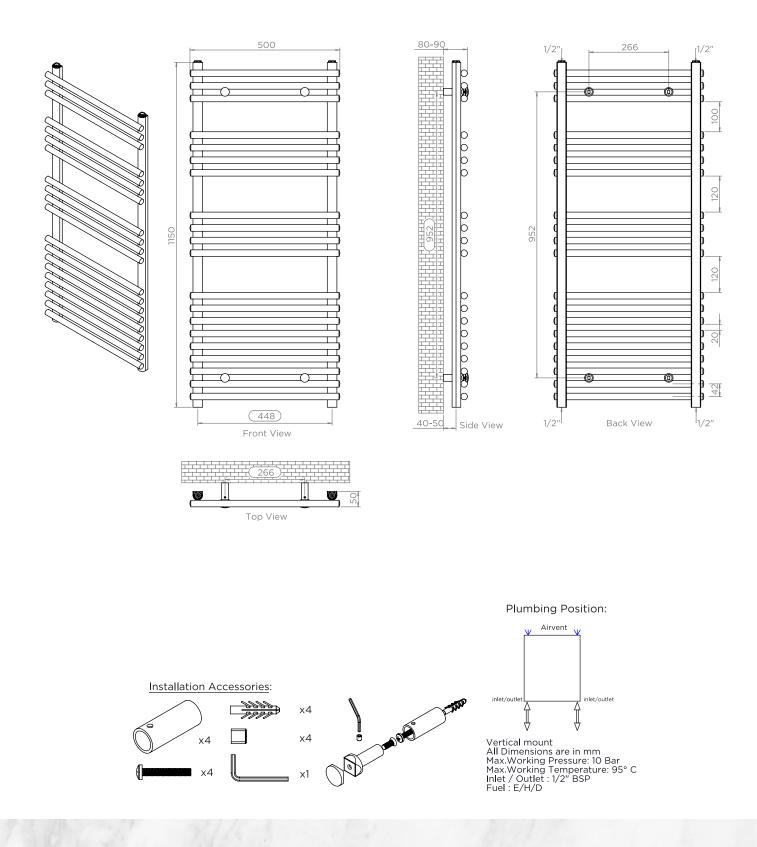

## WINDSOR - WIN5W11

ALL MEASUREMENTS ARE IN MILLIMETRES

EL

MANUFACTURED FROM STAINLESS STEEL

Technical specifications are subject to change without prior notice.

AEON is the designer heating division of Pitacs Limited. Pitacs Limited, Bradbourne Point, Bradbourne Drive, Tilbrook, Milton Keynes, Buckinghamshire, MK7 8AT, UK