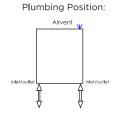

ALL MEASUREMENTS ARE IN MILLIMETRES

MANUFACTURED FROM STAINLESS STEEL

Manufacturing Tolerance : - 5 mm

| PRODUCT CODE | Height | Length | Depth | Pipe Centres Bracket Centres |      | Centres |
|--------------|--------|--------|-------|------------------------------|------|---------|
|              | Н      | L      | D     | С                            | F    | S       |
|              | mm     | mm     | mm    | mm                           | mm   | mm      |
| MER100       | 1000   | 330    | 40    | 290                          | 840  | 290     |
| MER150       | 1500   | 330    | 40    | 290                          | 1340 | 290     |
| MER180       | 1800   | 330    | 40    | 290                          | 1640 | 290     |
| MER200       | 2000   | 330    | 40    | 290                          | 1840 | 290     |