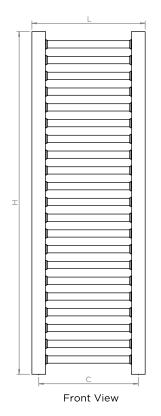

ALL MEASUREMENTS ARE IN MILLIMETRES

MANUFACTURED FROM STAINLESS STEEL

Manufacturing Tolerance : - 5 mm

| PRODUCT CODE | Height | Length | Depth | Pipe Centres Bracket Centres |      | Centres |
|--------------|--------|--------|-------|------------------------------|------|---------|
|              | Н      | L      | D     | С                            | F    | S       |
|              | mm     | mm     | mm    | mm                           | mm   | mm      |
| MER100       | 1000   | 330    | 40    | 290                          | 840  | 290     |
| MER150       | 1500   | 330    | 40    | 290                          | 1340 | 290     |
| MER180       | 1800   | 330    | 40    | 290                          | 1640 | 290     |
| MER200       | 2000   | 330    | 40    | 290                          | 1840 | 290     |