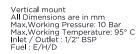

ALL MEASUREMENTS ARE IN MILLIMETRES

MANUFACTURED FROM STAINLESS STEEL

Manufacturing Tolerance : - 5 mm

| PRODUCT CODE | Height | Length | Depth | Pipe Centres Bracket Centres |      | Centres |
|--------------|--------|--------|-------|------------------------------|------|---------|
|              | Н      | L      | D     | С                            | F    | S       |
|              | mm     | mm     | mm    | mm                           | mm   | mm      |
| MER100       | 1000   | 330    | 40    | 290                          | 840  | 290     |
| MER150       | 1500   | 330    | 40    | 290                          | 1340 | 290     |
| MER180       | 1800   | 330    | 40    | 290                          | 1640 | 290     |
| MER200       | 2000   | 330    | 40    | 290                          | 1840 | 290     |