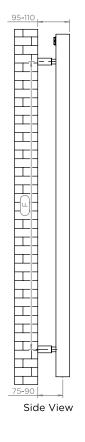

ALL MEASUREMENTS ARE IN MILLIMETRES

MANUFACTURED FROM STAINLESS STEEL

Manufacturing Tolerance : - 5 mm

| PRODUCT CODE | Height | Length | Depth | Pipe Centres Bracket Centres |      | Centres |
|--------------|--------|--------|-------|------------------------------|------|---------|
|              | Н      | L      | D     | С                            | F    | S       |
|              | mm     | mm     | mm    | mm                           | mm   | mm      |
| MER100       | 1000   | 330    | 40    | 290                          | 840  | 290     |
| MER150       | 1500   | 330    | 40    | 290                          | 1340 | 290     |
| MER180       | 1800   | 330    | 40    | 290                          | 1640 | 290     |
| MER200       | 2000   | 330    | 40    | 290                          | 1840 | 290     |