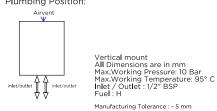

## HONEYCOMB - HON5

INS-VS1

ALL MEASUREMENTS ARE IN MILLIMETRES

MANUFACTURED FROM STAINLESS STEEL

| PRODUCT CODE | Height<br>H | Length<br>L | Depth<br>D | Pipe Centres<br>C | Bracket Centres |        |
|--------------|-------------|-------------|------------|-------------------|-----------------|--------|
|              |             |             |            |                   | F               | S      |
|              | mm          | mm          | mm         | mm                | mm              | mm     |
| HON3         | 580         | 550         | 40         | 50                | 99-99           | 172    |
| HON5         | 840         | 785         | 40         | 50                | 180-99          | 172    |
| HON7         | 1120        | 785         | 40         | 50                | 239-280         | 138-68 |
| HON9         | 1400        | 785         | 40         | 50                | 280-280         | 68     |