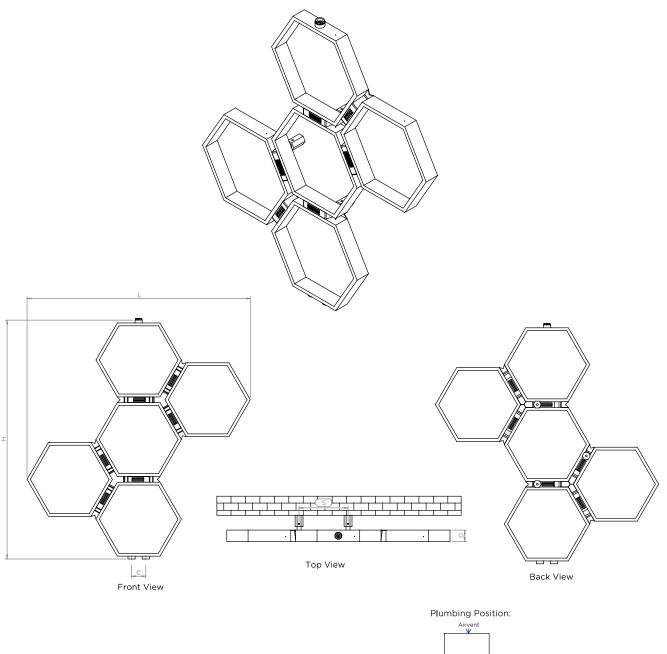

## HONEYCOMB - HON5

INS-VS1

ALL MEASUREMENTS ARE IN MILLIMETRES

MANUFACTURED FROM STAINLESS STEEL

| PRODUCT CODE | Height<br>H | Length<br>L | Depth<br>D | Pipe Centres<br>C | Bracket Centres |        |
|--------------|-------------|-------------|------------|-------------------|-----------------|--------|
|              |             |             |            |                   | F               | S      |
|              | mm          | mm          | mm         | mm                | mm              | mm     |
| HON3         | 580         | 550         | 40         | 50                | 99-99           | 172    |
| HON5         | 840         | 785         | 40         | 50                | 180-99          | 172    |
| HON7         | 1120        | 785         | 40         | 50                | 239-280         | 138-68 |
| HON9         | 1400        | 785         | 40         | 50                | 280-280         | 68     |