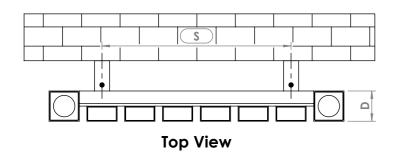

## Plumbing Position:

Vertical mount
All Dimensions are in mm
Max.Working Pressure: 10 Bar
Max.Working Temperature: 95° C
Inlet / Outlet : 1/2" BSP
Fuel : E/H/D

Manufacturing Tolerance: - 5 mm Note: Dimension (\$1,\$2) available for minumum 28 profiles

Height

Length

Depth

Pipe Centres

**Bracket Centres** 

**Installation Accessories:** 