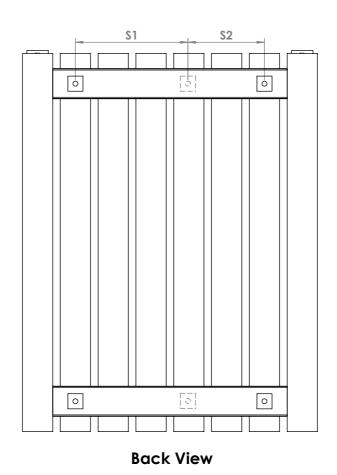

## Plumbing Position:

Vertical mount
All Dimensions are in mm
Max.Working Pressure: 10 Bar
Max.Working Temperature: 95° C
Inlet / Outlet : 1/2" BSP
Fuel : E/H/D

Manufacturing Tolerance: - 5 mm Note: Dimension (\$1,\$2) available for minumum 28 profiles

| NW                                                                                                                                                                                                                                                                                                                                                                                                                                                                                                                                                                                                                                                                                                                                                                                                                                                                                                                                                                                                                                                                                                                             | PRODUCT CODE | Н   | L    | D  | С    | F   | S (S1-S2)       |
|--------------------------------------------------------------------------------------------------------------------------------------------------------------------------------------------------------------------------------------------------------------------------------------------------------------------------------------------------------------------------------------------------------------------------------------------------------------------------------------------------------------------------------------------------------------------------------------------------------------------------------------------------------------------------------------------------------------------------------------------------------------------------------------------------------------------------------------------------------------------------------------------------------------------------------------------------------------------------------------------------------------------------------------------------------------------------------------------------------------------------------|--------------|-----|------|----|------|-----|-----------------|
| ARE10-5050 500 490 40 450 420 350  ARE12-5050 500 590 40 550 420 450  ARE14-5050 500 690 40 650 420 550  ARE16-5050 500 790 40 750 420 650  ARE20-5050 500 990 40 950 420 850  ARE24-5050 500 1190 40 1150 420 1050  ARE28-5050 500 1390 40 1350 420 650-600  ARE32-5050 500 1590 40 1550 420 750-700  ARE36-5050 500 1790 40 1750 420 850-800  ARE40-5050 500 1790 40 1750 420 850-800  ARE40-5050 500 1790 40 1750 420 850-800  ARE40-6060 600 390 40 350 520 250  ARE10-6060 600 690 40 650 520 550  ARE14-6060 600 690 40 750 520 650  ARE20-6060 600 990 40 950 520 850  ARE20-6060 600 1190 40 1150 520 1050  ARE28-6060 600 1190 40 1150 520 1050  ARE28-6060 600 1190 40 1350 520 650-600  ARE28-6060 600 1190 40 1150 520 1050  ARE28-6060 600 1190 40 1150 520 750-700  ARE36-6060 600 1190 40 1150 520 850-800                   |              | mm  | mm   | mm | mm   | mm  | mm              |
| ARE12-5050 500 590 40 550 420 450 ARE14-5050 500 690 40 650 420 550 ARE16-5050 500 790 40 750 420 650 ARE20-5050 500 990 40 950 420 850 ARE24-5050 500 1190 40 1150 420 1050 ARE28-5050 500 1390 40 1350 420 650-600 ARE32-5050 500 1590 40 1550 420 750-700 ARE36-5050 500 1790 40 1750 420 850-800 ARE40-5050 500 1790 40 1750 420 850-800 ARE40-5050 500 1990 40 1950 420 950-900 ARE8-6060 600 390 40 350 520 250 ARE10-6060 600 490 40 450 520 350 ARE12-6060 600 590 40 550 520 450 ARE14-6060 600 690 40 650 520 550 ARE16-6060 600 790 40 750 520 650 ARE24-6060 600 1190 40 1150 520 1050 ARE26-6060 600 1190 40 1150 520 1050 ARE26-6060 600 1190 40 1150 520 1050 ARE26-6060 600 1190 40 1150 520 1050 ARE28-6060 600 1190 40 1150 520 1050 ARE28-6060 600 1190 40 1350 520 650-600 ARE32-6060 600 1190 40 1350 520 650-600 ARE32-6060 600 1190 40 1350 520 650-600 ARE32-6060 600 1190 40 1350 520 850-800 ARE36-6060 600 1590 40 1550 520 850-800 ARE36-6060 600 1790 40 1750 520 850-800 | ARE8-5050    | 500 | 390  | 40 | 350  | 420 | 250             |
| ARE14-5050 500 690 40 650 420 550  ARE16-5050 500 790 40 750 420 650  ARE20-5050 500 990 40 950 420 850  ARE24-5050 500 1190 40 1150 420 1050  ARE28-5050 500 1390 40 1350 420 650-600  ARE32-5050 500 1590 40 1550 420 750-700  ARE36-5050 500 1790 40 1750 420 850-800  ARE40-5050 500 1990 40 1950 420 950-900  ARE8-6060 600 390 40 350 520 250  ARE10-6060 600 490 40 450 520 350  ARE12-6060 600 690 40 650 520 550  ARE14-6060 600 690 40 650 520 550  ARE16-6060 600 790 40 750 520 650  ARE20-6060 600 1190 40 1150 520 1050  ARE24-6060 600 1190 40 1150 520 1050  ARE24-6060 600 1190 40 1150 520 1050  ARE28-6060 600 1190 40 1150 520 1050  ARE28-6060 600 1190 40 1150 520 1050  ARE28-6060 600 1190 40 1350 520 650  ARE28-6060 600 1190 40 1350 520 650  ARE28-6060 600 1190 40 1350 520 650-600  ARE32-6060 600 1390 40 1550 520 750-700  ARE33-6060 600 1790 40 1750 520 850-800                                                                                                                                                                                                                             | ARE10-5050   | 500 | 490  | 40 | 450  | 420 | 350             |
| ARE16-5050 500 790 40 750 420 650  ARE20-5050 500 990 40 950 420 850  ARE24-5050 500 1190 40 1150 420 1050  ARE28-5050 500 1390 40 1350 420 650-600  ARE32-5050 500 1590 40 1550 420 750-700  ARE36-5050 500 1790 40 1750 420 850-800  ARE40-5050 500 1990 40 1950 420 950-900  ARE8-6060 600 390 40 350 520 250  ARE10-6060 600 490 40 450 520 350  ARE12-6060 600 690 40 650 520 550  ARE14-6060 600 690 40 650 520 550  ARE16-6060 600 790 40 750 520 650  ARE20-6060 600 1190 40 1150 520 1050  ARE20-6060 600 1390 40 1350 520 650  ARE20-6060 600 1390 40 1550 520 650  ARE20-6060 600 1390 40 1350 520 650-600  ARE28-6060 600 1390 40 1350 520 1050  ARE28-6060 600 1390 40 1350 520 650-600  ARE32-6060 600 1390 40 1350 520 850-800  ARE32-6060 600 1590 40 1550 520 850-800  ARE32-6060 600 1790 40 1750 520 850-800                                                                                                                                                                                                                                                                                                | ARE12-5050   | 500 | 590  | 40 | 550  | 420 | <del>4</del> 50 |
| ARE20-5050 500 990 40 950 420 850 ARE24-5050 500 1190 40 1150 420 1050 ARE28-5050 500 1390 40 1350 420 650-600 ARE32-5050 500 1590 40 1550 420 750-700 ARE36-5050 500 1790 40 1750 420 850-800 ARE40-5050 500 1990 40 1950 420 950-900 ARE8-6060 600 390 40 350 520 250 ARE10-6060 600 490 40 450 520 350 ARE12-6060 600 590 40 650 520 450 ARE14-6060 600 690 40 650 520 550 ARE16-6060 600 790 40 750 520 650 ARE20-6060 600 990 40 950 520 850 ARE20-6060 600 1190 40 1150 520 1050 ARE28-6060 600 1390 40 1350 520 650 ARE28-6060 600 1390 40 1350 520 650 ARE28-6060 600 1390 40 1350 520 1050 ARE32-6060 600 1390 40 1350 520 650-600 ARE32-6060 600 1390 40 1550 520 750-700 ARE32-6060 600 1790 40 1750 520 850-800                                                                                                                                                                                                                                                                                                                                                                                                    | ARE14-5050   | 500 | 690  | 40 | 650  | 420 | 550             |
| ARE24-5050 500 1190 40 1150 420 1050 ARE28-5050 500 1390 40 1350 420 650-600 ARE32-5050 500 1590 40 1550 420 750-700 ARE36-5050 500 1790 40 1750 420 850-800 ARE40-5050 500 1990 40 1950 420 950-900 ARE40-5050 500 1990 40 1950 420 950-900 ARE8-6060 600 390 40 350 520 250 ARE10-6060 600 490 40 450 520 350 ARE12-6060 600 590 40 550 520 450 ARE14-6060 600 690 40 650 520 550 ARE16-6060 600 790 40 750 520 650 ARE20-6060 600 990 40 950 520 850 ARE24-6060 600 1190 40 1150 520 1050 ARE28-6060 600 1390 40 1350 520 650-600 ARE32-6060 600 1390 40 1350 520 650-600 ARE32-6060 600 1390 40 1350 520 650-600 ARE32-6060 600 1790 40 1750 520 850-800                                                                                                                                                                                                                                                                                                                                                                                                                                                                   | ARE16-5050   | 500 | 790  | 40 | 750  | 420 | 650             |
| ARE28-5050 500 1390 40 1350 420 650-600 ARE32-5050 500 1590 40 1550 420 750-700 ARE36-5050 500 1790 40 1750 420 850-800 ARE40-5050 500 1990 40 1950 420 950-900 ARE8-6060 600 390 40 350 520 250 ARE10-6060 600 490 40 450 520 350 ARE12-6060 600 590 40 550 520 450 ARE14-6060 600 690 40 650 520 550 ARE16-6060 600 790 40 750 520 650 ARE20-6060 600 990 40 950 520 850 ARE20-6060 600 1190 40 1150 520 1050 ARE28-6060 600 1390 40 1350 520 650-600 ARE38-6060 600 1390 40 1350 520 650-600 ARE38-6060 600 1590 40 1550 520 650-600 ARE38-6060 600 1590 40 1550 520 850 520 ARE38-6060 600 1590 40 1550 520 850-800 ARE38-6060 600 1790 40 1750 520 850-800                                                                                                                                                                                                                                                        | ARE20-5050   | 500 | 990  | 40 | 950  | 420 | 850             |
| ARE32-5050 500 1590 40 1550 420 750-700 ARE36-5050 500 1790 40 1750 420 850-800 ARE40-5050 500 1990 40 1950 420 950-900 ARE8-6060 600 390 40 350 520 250 ARE10-6060 600 490 40 450 520 350 ARE12-6060 600 590 40 550 520 450 ARE14-6060 600 690 40 650 520 550 ARE16-6060 600 790 40 750 520 650 ARE20-6060 600 990 40 950 520 850 ARE20-6060 600 1190 40 1150 520 1050 ARE28-6060 600 1390 40 1350 520 650-600 ARE32-6060 600 1390 40 1350 520 650-600 ARE32-6060 600 1590 40 1550 520 850-800 ARE32-6060 600 1790 40 1750 520 850-800 ARE36-6060 600 1790 40 1750 520 850-800                                                                                                                                                                                                                                                                                                                                                                                | ARE24-5050   | 500 | 1190 | 40 | 1150 | 420 | 1050            |
| ARE36-5050 500 1790 40 1750 420 850-800 ARE40-5050 500 1990 40 1950 420 950-900 ARE8-6060 600 390 40 350 520 250 ARE10-6060 600 490 40 450 520 350 ARE12-6060 600 590 40 550 520 450 ARE14-6060 600 690 40 650 520 550 ARE16-6060 600 790 40 750 520 650 ARE20-6060 600 990 40 950 520 850 ARE20-6060 600 1190 40 1150 520 1050 ARE28-6060 600 1390 40 1350 520 650-600 ARE32-6060 600 1590 40 1550 520 650-600 ARE32-6060 600 1790 40 1750 520 850-800 ARE36-6060 600 1790 40 1750 520 850-800                                                                                                                                                                                                                                                                                                                                                                                                                                                                                                                                                                                                                                | ARE28-5050   | 500 | 1390 | 40 | 1350 | 420 | 650-600         |
| ARE40-5050 500 1990 40 1950 420 950-900 ARE8-6060 600 390 40 350 520 250 ARE10-6060 600 490 40 450 520 350 ARE12-6060 600 590 40 550 520 450 ARE14-6060 600 690 40 650 520 550 ARE16-6060 600 790 40 750 520 650 ARE20-6060 600 990 40 950 520 850 ARE24-6060 600 1190 40 1150 520 1050 ARE28-6060 600 1390 40 1350 520 650-600 ARE32-6060 600 1590 40 1550 520 750-700 ARE36-6060 600 1790 40 1750 520 850-800                                                                                                                                                                                                                                                                                                                                                                                                                                                                                                                                                                                                                                                                                                                | ARE32-5050   | 500 | 1590 | 40 | 1550 | 420 | 750-700         |
| ARE8-6060 600 390 40 350 520 250  ARE10-6060 600 490 40 450 520 350  ARE12-6060 600 590 40 550 520 450  ARE14-6060 600 690 40 650 520 550  ARE16-6060 600 790 40 750 520 650  ARE20-6060 600 990 40 950 520 850  ARE24-6060 600 1190 40 1150 520 1050  ARE28-6060 600 1390 40 1350 520 650-600  ARE32-6060 600 1590 40 1750 520 850-750-700  ARE36-6060 600 1790 40 1750 520 850-800                                                                                                                                                                                                                                                                                                                                                                                                                                                                                                                                                                                                                                                                                                                                           | ARE36-5050   | 500 | 1790 | 40 | 1750 | 420 | 850-800         |
| ARE10-6060 600 490 40 450 520 350  ARE12-6060 600 590 40 550 520 450  ARE14-6060 600 690 40 650 520 550  ARE16-6060 600 790 40 750 520 650  ARE20-6060 600 990 40 950 520 850  ARE24-6060 600 1190 40 1150 520 1050  ARE28-6060 600 1390 40 1350 520 650-600  ARE32-6060 600 1590 40 1550 520 750-700  ARE36-6060 600 1790 40 1750 520 850-800                                                                                                                                                                                                                                                                                                                                                                                                                                                                                                                                                                                                                                                                                                                                                                                 | ARE40-5050   | 500 | 1990 | 40 | 1950 | 420 | 950-900         |
| ARE12-6060 600 590 40 550 520 450  ARE14-6060 600 690 40 650 520 550  ARE16-6060 600 790 40 750 520 650  ARE20-6060 600 990 40 950 520 850  ARE24-6060 600 1190 40 1150 520 1050  ARE28-6060 600 1390 40 1350 520 650-600  ARE32-6060 600 1590 40 1550 520 750-700  ARE36-6060 600 1790 40 1750 520 850-800                                                                                                                                                                                                                                                                                                                                                                                                                                                                                                                                                                                                                                                                                                                                                                                                                    | ARE8-6060    | 600 | 390  | 40 | 350  | 520 | 250             |
| ARE14-6060 600 690 40 650 520 550  ARE16-6060 600 790 40 750 520 650  ARE20-6060 600 990 40 950 520 850  ARE24-6060 600 1190 40 1150 520 1050  ARE28-6060 600 1390 40 1350 520 650-600  ARE32-6060 600 1590 40 1550 520 750-700  ARE36-6060 600 1790 40 1750 520 850-800                                                                                                                                                                                                                                                                                                                                                                                                                                                                                                                                                                                                                                                                                                                                                                                                                                                       | ARE10-6060   | 600 | 490  | 40 | 450  | 520 | 350             |
| ARE16-6060 600 790 40 750 520 650<br>ARE20-6060 600 990 40 950 520 850<br>ARE24-6060 600 1190 40 1150 520 1050<br>ARE28-6060 600 1390 40 1350 520 650-600<br>ARE32-6060 600 1590 40 1550 520 750-700<br>ARE36-6060 600 1790 40 1750 520 850-800                                                                                                                                                                                                                                                                                                                                                                                                                                                                                                                                                                                                                                                                                                                                                                                                                                                                                | ARE12-6060   | 600 | 590  | 40 | 550  | 520 | 450             |
| ARE20-6060 600 990 40 950 520 850<br>ARE24-6060 600 1190 40 1150 520 1050<br>ARE28-6060 600 1390 40 1350 520 650-600<br>ARE32-6060 600 1590 40 1550 520 750-700<br>ARE36-6060 600 1790 40 1750 520 850-800                                                                                                                                                                                                                                                                                                                                                                                                                                                                                                                                                                                                                                                                                                                                                                                                                                                                                                                     | ARE14-6060   | 600 | 690  | 40 | 650  | 520 | 550             |
| ARE24-6060 600 1190 40 1150 520 1050 ARE28-6060 600 1390 40 1350 520 650-600 ARE32-6060 600 1590 40 1550 520 750-700 ARE36-6060 600 1790 40 1750 520 850-800                                                                                                                                                                                                                                                                                                                                                                                                                                                                                                                                                                                                                                                                                                                                                                                                                                                                                                                                                                   | ARE16-6060   | 600 | 790  | 40 | 750  | 520 | 650             |
| ARE28-6060 600 1390 40 1350 520 650-600<br>ARE32-6060 600 1590 40 1550 520 750-700<br>ARE36-6060 600 1790 40 1750 520 850-800                                                                                                                                                                                                                                                                                                                                                                                                                                                                                                                                                                                                                                                                                                                                                                                                                                                                                                                                                                                                  | ARE20-6060   | 600 | 990  | 40 | 950  | 520 | 850             |
| ARE32-6060 600 1590 40 1550 520 750-700<br>ARE36-6060 600 1790 40 1750 520 850-800                                                                                                                                                                                                                                                                                                                                                                                                                                                                                                                                                                                                                                                                                                                                                                                                                                                                                                                                                                                                                                             | ARE24-6060   | 600 | 1190 | 40 | 1150 | 520 | 1050            |
| ARE36-6060 600 1790 40 1750 520 850-800                                                                                                                                                                                                                                                                                                                                                                                                                                                                                                                                                                                                                                                                                                                                                                                                                                                                                                                                                                                                                                                                                        | ARE28-6060   | 600 | 1390 | 40 | 1350 | 520 | 650-600         |
|                                                                                                                                                                                                                                                                                                                                                                                                                                                                                                                                                                                                                                                                                                                                                                                                                                                                                                                                                                                                                                                                                                                                | ARE32-6060   | 600 | 1590 | 40 | 1550 | 520 | 750-700         |
| ADE40 COCO                                                                                                                                                                                                                                                                                                                                                                                                                                                                                                                                                                                                                                                                                                                                                                                                                                                                                                                                                                                                                                                                                                                     | ARE36-6060   | 600 | 1790 | 40 | 1750 | 520 | 850-800         |
| AKE4U-6U6U   600   1990   40   1950   520   950-900                                                                                                                                                                                                                                                                                                                                                                                                                                                                                                                                                                                                                                                                                                                                                                                                                                                                                                                                                                                                                                                                            | ARE40-6060   | 600 | 1990 | 40 | 1950 | 520 | 950-900         |

Height

Length

Depth

Pipe Centres

**Bracket Centres** 

**Installation Accessories:** 