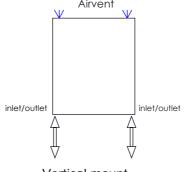

## Plumbing Position:

Vertical mount
All Dimensions are in mm
Max.Working Pressure: 10 Bar
Max.Working Temperature: 95° C
Inlet / Outlet : 1/2" BSP
Fuel : E/H/D

Manufacturing Tolerance: - 5 mm Note: Dimension (\$1,\$2) available for minumum 28 profiles