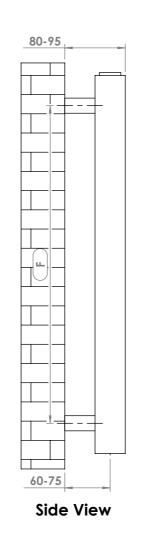

## Plumbing Position:

Vertical mount
All Dimensions are in mm
Max.Working Pressure: 10 Bar
Max.Working Temperature: 95° C
Inlet / Outlet : 1/2" BSP
Fuel : E/H/D

Manufacturing Tolerance: - 5 mm Note: Dimension (\$1,\$2) available for minumum 28 profiles