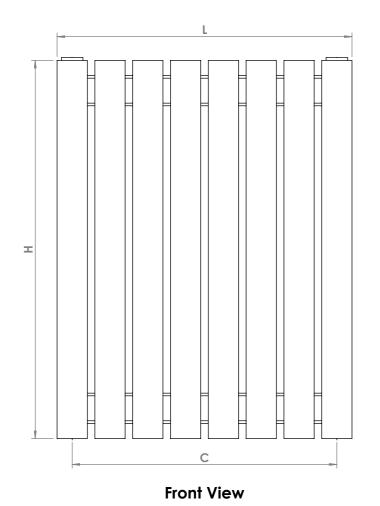

## Plumbing Position:

Vertical mount
All Dimensions are in mm
Max.Working Pressure: 10 Bar
Max.Working Temperature: 95° C
Inlet / Outlet : 1/2" BSP
Fuel : E/H/D

Manufacturing Tolerance: - 5 mm Note: Dimension (\$1,\$2) available for minumum 28 profiles

| NW                                                                                                                                                                                                                                                                                                                                                                                                                                                                                                                                                                                                                                                                                                                                                                                                                                                                                                                                                                                                                                                                                                                             | PRODUCT CODE | Н   | L    | D  | С    | F   | S (S1-S2)       |
|--------------------------------------------------------------------------------------------------------------------------------------------------------------------------------------------------------------------------------------------------------------------------------------------------------------------------------------------------------------------------------------------------------------------------------------------------------------------------------------------------------------------------------------------------------------------------------------------------------------------------------------------------------------------------------------------------------------------------------------------------------------------------------------------------------------------------------------------------------------------------------------------------------------------------------------------------------------------------------------------------------------------------------------------------------------------------------------------------------------------------------|--------------|-----|------|----|------|-----|-----------------|
| ARE10-5050 500 490 40 450 420 350  ARE12-5050 500 590 40 550 420 450  ARE14-5050 500 690 40 650 420 550  ARE16-5050 500 790 40 750 420 650  ARE20-5050 500 990 40 950 420 850  ARE24-5050 500 1190 40 1150 420 1050  ARE28-5050 500 1390 40 1350 420 650-600  ARE32-5050 500 1590 40 1550 420 750-700  ARE36-5050 500 1790 40 1750 420 850-800  ARE40-5050 500 1790 40 1750 420 850-800  ARE40-5050 500 1790 40 1750 420 850-800  ARE40-6060 600 390 40 350 520 250  ARE10-6060 600 690 40 650 520 550  ARE14-6060 600 690 40 750 520 650  ARE20-6060 600 990 40 950 520 850  ARE20-6060 600 1190 40 1150 520 1050  ARE28-6060 600 1190 40 1150 520 1050  ARE28-6060 600 1190 40 1350 520 650-600  ARE28-6060 600 1190 40 1150 520 1050  ARE28-6060 600 1190 40 1150 520 750-700  ARE36-6060 600 1190 40 1150 520 850-800                   |              | mm  | mm   | mm | mm   | mm  | mm              |
| ARE12-5050 500 590 40 550 420 450 ARE14-5050 500 690 40 650 420 550 ARE16-5050 500 790 40 750 420 650 ARE20-5050 500 990 40 950 420 850 ARE24-5050 500 1190 40 1150 420 1050 ARE28-5050 500 1390 40 1350 420 650-600 ARE32-5050 500 1590 40 1550 420 750-700 ARE36-5050 500 1790 40 1750 420 850-800 ARE40-5050 500 1790 40 1750 420 850-800 ARE40-5050 500 1990 40 1950 420 950-900 ARE8-6060 600 390 40 350 520 250 ARE10-6060 600 490 40 450 520 350 ARE12-6060 600 590 40 550 520 450 ARE14-6060 600 690 40 650 520 550 ARE16-6060 600 790 40 750 520 650 ARE24-6060 600 1190 40 1150 520 1050 ARE26-6060 600 1190 40 1150 520 1050 ARE26-6060 600 1190 40 1150 520 1050 ARE26-6060 600 1190 40 1150 520 1050 ARE28-6060 600 1190 40 1150 520 1050 ARE28-6060 600 1190 40 1350 520 650-600 ARE32-6060 600 1190 40 1350 520 650-600 ARE32-6060 600 1190 40 1350 520 650-600 ARE32-6060 600 1190 40 1350 520 850-800 ARE36-6060 600 1590 40 1550 520 850-800 ARE36-6060 600 1790 40 1750 520 850-800 | ARE8-5050    | 500 | 390  | 40 | 350  | 420 | 250             |
| ARE14-5050 500 690 40 650 420 550  ARE16-5050 500 790 40 750 420 650  ARE20-5050 500 990 40 950 420 850  ARE24-5050 500 1190 40 1150 420 1050  ARE28-5050 500 1390 40 1350 420 650-600  ARE32-5050 500 1590 40 1550 420 750-700  ARE36-5050 500 1790 40 1750 420 850-800  ARE40-5050 500 1990 40 1950 420 950-900  ARE8-6060 600 390 40 350 520 250  ARE10-6060 600 490 40 450 520 350  ARE12-6060 600 690 40 650 520 550  ARE14-6060 600 690 40 650 520 550  ARE16-6060 600 790 40 750 520 650  ARE20-6060 600 1190 40 1150 520 1050  ARE24-6060 600 1190 40 1150 520 1050  ARE24-6060 600 1190 40 1150 520 1050  ARE28-6060 600 1190 40 1150 520 1050  ARE28-6060 600 1190 40 1150 520 1050  ARE28-6060 600 1190 40 1350 520 650  ARE28-6060 600 1190 40 1350 520 650  ARE28-6060 600 1190 40 1350 520 650-600  ARE32-6060 600 1390 40 1550 520 750-700  ARE33-6060 600 1790 40 1750 520 850-800                                                                                                                                                                                                                             | ARE10-5050   | 500 | 490  | 40 | 450  | 420 | 350             |
| ARE16-5050 500 790 40 750 420 650  ARE20-5050 500 990 40 950 420 850  ARE24-5050 500 1190 40 1150 420 1050  ARE28-5050 500 1390 40 1350 420 650-600  ARE32-5050 500 1590 40 1550 420 750-700  ARE36-5050 500 1790 40 1750 420 850-800  ARE40-5050 500 1990 40 1950 420 950-900  ARE8-6060 600 390 40 350 520 250  ARE10-6060 600 490 40 450 520 350  ARE12-6060 600 690 40 650 520 550  ARE14-6060 600 690 40 650 520 550  ARE16-6060 600 790 40 750 520 650  ARE20-6060 600 1190 40 1150 520 1050  ARE20-6060 600 1390 40 1350 520 650  ARE20-6060 600 1390 40 1550 520 650  ARE20-6060 600 1390 40 1350 520 650-600  ARE28-6060 600 1390 40 1350 520 1050  ARE28-6060 600 1390 40 1350 520 650-600  ARE32-6060 600 1390 40 1350 520 850-800  ARE32-6060 600 1590 40 1550 520 850-800  ARE32-6060 600 1790 40 1750 520 850-800                                                                                                                                                                                                                                                                                                | ARE12-5050   | 500 | 590  | 40 | 550  | 420 | <del>4</del> 50 |
| ARE20-5050 500 990 40 950 420 850 ARE24-5050 500 1190 40 1150 420 1050 ARE28-5050 500 1390 40 1350 420 650-600 ARE32-5050 500 1590 40 1550 420 750-700 ARE36-5050 500 1790 40 1750 420 850-800 ARE40-5050 500 1990 40 1950 420 950-900 ARE8-6060 600 390 40 350 520 250 ARE10-6060 600 490 40 450 520 350 ARE12-6060 600 590 40 650 520 450 ARE14-6060 600 690 40 650 520 550 ARE16-6060 600 790 40 750 520 650 ARE20-6060 600 990 40 950 520 850 ARE20-6060 600 1190 40 1150 520 1050 ARE28-6060 600 1390 40 1350 520 650 ARE28-6060 600 1390 40 1350 520 650 ARE28-6060 600 1390 40 1350 520 1050 ARE32-6060 600 1390 40 1350 520 650-600 ARE32-6060 600 1390 40 1550 520 750-700 ARE32-6060 600 1790 40 1750 520 850-800                                                                                                                                                                                                                                                                                                                                                                                                    | ARE14-5050   | 500 | 690  | 40 | 650  | 420 | 550             |
| ARE24-5050 500 1190 40 1150 420 1050 ARE28-5050 500 1390 40 1350 420 650-600 ARE32-5050 500 1590 40 1550 420 750-700 ARE36-5050 500 1790 40 1750 420 850-800 ARE40-5050 500 1990 40 1950 420 950-900 ARE40-5050 500 1990 40 1950 420 950-900 ARE8-6060 600 390 40 350 520 250 ARE10-6060 600 490 40 450 520 350 ARE12-6060 600 590 40 550 520 450 ARE14-6060 600 690 40 650 520 550 ARE16-6060 600 790 40 750 520 650 ARE20-6060 600 990 40 950 520 850 ARE24-6060 600 1190 40 1150 520 1050 ARE28-6060 600 1390 40 1350 520 650-600 ARE32-6060 600 1390 40 1350 520 650-600 ARE32-6060 600 1390 40 1350 520 650-600 ARE32-6060 600 1790 40 1750 520 850-800                                                                                                                                                                                                                                                                                                                                                                                                                                                                   | ARE16-5050   | 500 | 790  | 40 | 750  | 420 | 650             |
| ARE28-5050 500 1390 40 1350 420 650-600 ARE32-5050 500 1590 40 1550 420 750-700 ARE36-5050 500 1790 40 1750 420 850-800 ARE40-5050 500 1990 40 1950 420 950-900 ARE8-6060 600 390 40 350 520 250 ARE10-6060 600 490 40 450 520 350 ARE12-6060 600 590 40 550 520 450 ARE14-6060 600 690 40 650 520 550 ARE16-6060 600 790 40 750 520 650 ARE20-6060 600 990 40 950 520 850 ARE20-6060 600 1190 40 1150 520 1050 ARE28-6060 600 1390 40 1350 520 650-600 ARE38-6060 600 1390 40 1350 520 650-600 ARE38-6060 600 1590 40 1550 520 650-600 ARE38-6060 600 1590 40 1550 520 850 520 ARE38-6060 600 1590 40 1550 520 850-800 ARE38-6060 600 1790 40 1750 520 850-800                                                                                                                                                                                                                                                        | ARE20-5050   | 500 | 990  | 40 | 950  | 420 | 850             |
| ARE32-5050 500 1590 40 1550 420 750-700 ARE36-5050 500 1790 40 1750 420 850-800 ARE40-5050 500 1990 40 1950 420 950-900 ARE8-6060 600 390 40 350 520 250 ARE10-6060 600 490 40 450 520 350 ARE12-6060 600 590 40 550 520 450 ARE14-6060 600 690 40 650 520 550 ARE16-6060 600 790 40 750 520 650 ARE20-6060 600 990 40 950 520 850 ARE20-6060 600 1190 40 1150 520 1050 ARE28-6060 600 1390 40 1350 520 650-600 ARE32-6060 600 1390 40 1350 520 650-600 ARE32-6060 600 1590 40 1550 520 850-800 ARE32-6060 600 1790 40 1750 520 850-800 ARE36-6060 600 1790 40 1750 520 850-800                                                                                                                                                                                                                                                                                                                                                                                | ARE24-5050   | 500 | 1190 | 40 | 1150 | 420 | 1050            |
| ARE36-5050 500 1790 40 1750 420 850-800 ARE40-5050 500 1990 40 1950 420 950-900 ARE8-6060 600 390 40 350 520 250 ARE10-6060 600 490 40 450 520 350 ARE12-6060 600 590 40 550 520 450 ARE14-6060 600 690 40 650 520 550 ARE16-6060 600 790 40 750 520 650 ARE20-6060 600 990 40 950 520 850 ARE20-6060 600 1190 40 1150 520 1050 ARE28-6060 600 1390 40 1350 520 650-600 ARE32-6060 600 1590 40 1550 520 650-600 ARE32-6060 600 1790 40 1750 520 850-800 ARE36-6060 600 1790 40 1750 520 850-800                                                                                                                                                                                                                                                                                                                                                                                                                                                                                                                                                                                                                                | ARE28-5050   | 500 | 1390 | 40 | 1350 | 420 | 650-600         |
| ARE40-5050 500 1990 40 1950 420 950-900 ARE8-6060 600 390 40 350 520 250 ARE10-6060 600 490 40 450 520 350 ARE12-6060 600 590 40 550 520 450 ARE14-6060 600 690 40 650 520 550 ARE16-6060 600 790 40 750 520 650 ARE20-6060 600 990 40 950 520 850 ARE24-6060 600 1190 40 1150 520 1050 ARE28-6060 600 1390 40 1350 520 650-600 ARE32-6060 600 1590 40 1550 520 750-700 ARE36-6060 600 1790 40 1750 520 850-800                                                                                                                                                                                                                                                                                                                                                                                                                                                                                                                                                                                                                                                                                                                | ARE32-5050   | 500 | 1590 | 40 | 1550 | 420 | 750-700         |
| ARE8-6060 600 390 40 350 520 250  ARE10-6060 600 490 40 450 520 350  ARE12-6060 600 590 40 550 520 450  ARE14-6060 600 690 40 650 520 550  ARE16-6060 600 790 40 750 520 650  ARE20-6060 600 990 40 950 520 850  ARE24-6060 600 1190 40 1150 520 1050  ARE28-6060 600 1390 40 1350 520 650-600  ARE32-6060 600 1590 40 1750 520 850-750-700  ARE36-6060 600 1790 40 1750 520 850-800                                                                                                                                                                                                                                                                                                                                                                                                                                                                                                                                                                                                                                                                                                                                           | ARE36-5050   | 500 | 1790 | 40 | 1750 | 420 | 850-800         |
| ARE10-6060 600 490 40 450 520 350  ARE12-6060 600 590 40 550 520 450  ARE14-6060 600 690 40 650 520 550  ARE16-6060 600 790 40 750 520 650  ARE20-6060 600 990 40 950 520 850  ARE24-6060 600 1190 40 1150 520 1050  ARE28-6060 600 1390 40 1350 520 650-600  ARE32-6060 600 1590 40 1550 520 750-700  ARE36-6060 600 1790 40 1750 520 850-800                                                                                                                                                                                                                                                                                                                                                                                                                                                                                                                                                                                                                                                                                                                                                                                 | ARE40-5050   | 500 | 1990 | 40 | 1950 | 420 | 950-900         |
| ARE12-6060 600 590 40 550 520 450  ARE14-6060 600 690 40 650 520 550  ARE16-6060 600 790 40 750 520 650  ARE20-6060 600 990 40 950 520 850  ARE24-6060 600 1190 40 1150 520 1050  ARE28-6060 600 1390 40 1350 520 650-600  ARE32-6060 600 1590 40 1550 520 750-700  ARE36-6060 600 1790 40 1750 520 850-800                                                                                                                                                                                                                                                                                                                                                                                                                                                                                                                                                                                                                                                                                                                                                                                                                    | ARE8-6060    | 600 | 390  | 40 | 350  | 520 | 250             |
| ARE14-6060 600 690 40 650 520 550  ARE16-6060 600 790 40 750 520 650  ARE20-6060 600 990 40 950 520 850  ARE24-6060 600 1190 40 1150 520 1050  ARE28-6060 600 1390 40 1350 520 650-600  ARE32-6060 600 1590 40 1550 520 750-700  ARE36-6060 600 1790 40 1750 520 850-800                                                                                                                                                                                                                                                                                                                                                                                                                                                                                                                                                                                                                                                                                                                                                                                                                                                       | ARE10-6060   | 600 | 490  | 40 | 450  | 520 | 350             |
| ARE16-6060 600 790 40 750 520 650<br>ARE20-6060 600 990 40 950 520 850<br>ARE24-6060 600 1190 40 1150 520 1050<br>ARE28-6060 600 1390 40 1350 520 650-600<br>ARE32-6060 600 1590 40 1550 520 750-700<br>ARE36-6060 600 1790 40 1750 520 850-800                                                                                                                                                                                                                                                                                                                                                                                                                                                                                                                                                                                                                                                                                                                                                                                                                                                                                | ARE12-6060   | 600 | 590  | 40 | 550  | 520 | 450             |
| ARE20-6060 600 990 40 950 520 850<br>ARE24-6060 600 1190 40 1150 520 1050<br>ARE28-6060 600 1390 40 1350 520 650-600<br>ARE32-6060 600 1590 40 1550 520 750-700<br>ARE36-6060 600 1790 40 1750 520 850-800                                                                                                                                                                                                                                                                                                                                                                                                                                                                                                                                                                                                                                                                                                                                                                                                                                                                                                                     | ARE14-6060   | 600 | 690  | 40 | 650  | 520 | 550             |
| ARE24-6060 600 1190 40 1150 520 1050 ARE28-6060 600 1390 40 1350 520 650-600 ARE32-6060 600 1590 40 1550 520 750-700 ARE36-6060 600 1790 40 1750 520 850-800                                                                                                                                                                                                                                                                                                                                                                                                                                                                                                                                                                                                                                                                                                                                                                                                                                                                                                                                                                   | ARE16-6060   | 600 | 790  | 40 | 750  | 520 | 650             |
| ARE28-6060 600 1390 40 1350 520 650-600<br>ARE32-6060 600 1590 40 1550 520 750-700<br>ARE36-6060 600 1790 40 1750 520 850-800                                                                                                                                                                                                                                                                                                                                                                                                                                                                                                                                                                                                                                                                                                                                                                                                                                                                                                                                                                                                  | ARE20-6060   | 600 | 990  | 40 | 950  | 520 | 850             |
| ARE32-6060 600 1590 40 1550 520 750-700<br>ARE36-6060 600 1790 40 1750 520 850-800                                                                                                                                                                                                                                                                                                                                                                                                                                                                                                                                                                                                                                                                                                                                                                                                                                                                                                                                                                                                                                             | ARE24-6060   | 600 | 1190 | 40 | 1150 | 520 | 1050            |
| ARE36-6060 600 1790 40 1750 520 850-800                                                                                                                                                                                                                                                                                                                                                                                                                                                                                                                                                                                                                                                                                                                                                                                                                                                                                                                                                                                                                                                                                        | ARE28-6060   | 600 | 1390 | 40 | 1350 | 520 | 650-600         |
|                                                                                                                                                                                                                                                                                                                                                                                                                                                                                                                                                                                                                                                                                                                                                                                                                                                                                                                                                                                                                                                                                                                                | ARE32-6060   | 600 | 1590 | 40 | 1550 | 520 | 750-700         |
| ADE40 COCO                                                                                                                                                                                                                                                                                                                                                                                                                                                                                                                                                                                                                                                                                                                                                                                                                                                                                                                                                                                                                                                                                                                     | ARE36-6060   | 600 | 1790 | 40 | 1750 | 520 | 850-800         |
| AKE4U-6U6U   600   1990   40   1950   520   950-900                                                                                                                                                                                                                                                                                                                                                                                                                                                                                                                                                                                                                                                                                                                                                                                                                                                                                                                                                                                                                                                                            | ARE40-6060   | 600 | 1990 | 40 | 1950 | 520 | 950-900         |

Height

Length

Depth

Pipe Centres

**Bracket Centres** 

**Installation Accessories:** 