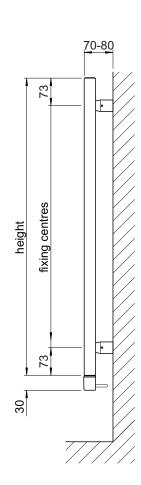

|                                                | Chrome Finish     |                   |                |                     |                 | Fixing              |
|------------------------------------------------|-------------------|-------------------|----------------|---------------------|-----------------|---------------------|
| Model                                          | Output<br>Watts   | Output<br>Watts   | Weight<br>kg   | Height<br>± 2mm     | Length<br>± 2mm | Centres<br>± 2mm    |
| DELE-80-50/F                                   | 400               | 200               | 10<br>15       | 786                 | 500             | 640                 |
| DELE-120-50/F<br>DELE-180-50/F                 | 500<br>600        | 400<br>500        | 23             | 1226<br>1866        | 500<br>500      | 1080<br>1720        |
| DELE-80-60/F<br>DELE-120-60/F<br>DELE-180-60/F | 400<br>600<br>600 | 200<br>400<br>600 | 11<br>17<br>26 | 786<br>1226<br>1866 | 600<br>600      | 640<br>1080<br>1720 |

## **Assembly Instructions**

Screw bosses (A) to studs on the back of the radiator.

Accurately mark out bracket holes on wall using spirit level, to dimensions as shown on Technical Data Sheet.

Drill four holes to a minimum depth of 65mm & insert wall plugs (B).