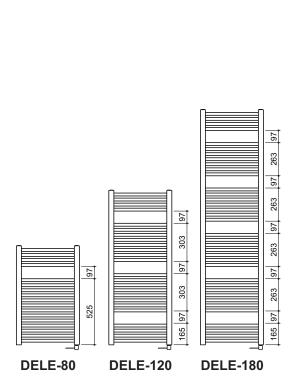

|                                                | Chrome Finish     |                   |                |                     |                 | Fixing              |
|------------------------------------------------|-------------------|-------------------|----------------|---------------------|-----------------|---------------------|
| Model                                          | Output<br>Watts   | Output<br>Watts   | Weight<br>kg   | Height<br>± 2mm     | Length<br>± 2mm | Centres<br>± 2mm    |
| DELE-80-50/F                                   | 400               | 200               | 10<br>15       | 786                 | 500             | 640                 |
| DELE-120-50/F<br>DELE-180-50/F                 | 500<br>600        | 400<br>500        | 23             | 1226<br>1866        | 500<br>500      | 1080<br>1720        |
| DELE-80-60/F<br>DELE-120-60/F<br>DELE-180-60/F | 400<br>600<br>600 | 200<br>400<br>600 | 11<br>17<br>26 | 786<br>1226<br>1866 | 600<br>600      | 640<br>1080<br>1720 |