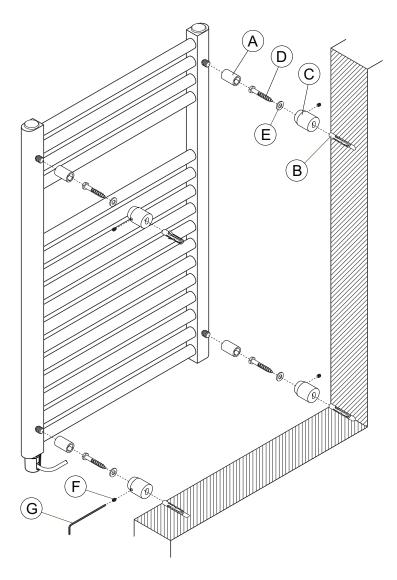

| Tools & Material Required         | Key | Component             | Qty |
|-----------------------------------|-----|-----------------------|-----|
| Tape measure                      | Α   | Boss                  | 4   |
| Screwdriver - crosshead           | В   | Wall Plug             | 4   |
| Pliers                            | С   | Bracket               | 4   |
| Electric drill                    | D   | Screw, 6mm dia x 50mm | 4   |
| Masonry drill bit                 | E   | Washer                | 4   |
| Spirit level                      | F   | Grub Screw            | 4   |
| Stepladder (for taller radiators) | G   | Allen Key             | 1   |

## **Assembly Instructions**

Screw bosses (A) to studs on the back of the radiator.

Accurately mark out bracket holes on wall using spirit level, to dimensions as shown on Technical Data Sheet.

Drill four holes to a minimum depth of 65mm & insert wall plugs (B).

Attach brackets (C) to wall with screws (D) & washers (E).

Hang radiator onto wall by inserting bosses (A) into brackets (C).

Tighten grub screws (F) with Allen key (G).

Electric radiators should be fitted only by a qualified electrician and must be earthed and connected to a cable outlet in the bathroom in accordance with I.E.E. wiring regulations. The electrical connection should be made to a '5 amp fused fixed spur' located outside the bathroom.