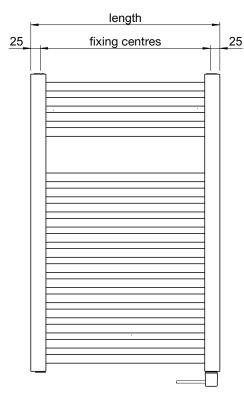

|                                                | Chrome Finish     |                   |                |                     |                 | Fixing              |
|------------------------------------------------|-------------------|-------------------|----------------|---------------------|-----------------|---------------------|
| Model                                          | Output<br>Watts   | Output<br>Watts   | Weight<br>kg   | Height<br>± 2mm     | Length<br>± 2mm | Centres<br>± 2mm    |
| DELE-80-50/F                                   | 400               | 200               | 10<br>15       | 786                 | 500             | 640                 |
| DELE-120-50/F<br>DELE-180-50/F                 | 500<br>600        | 400<br>500        | 23             | 1226<br>1866        | 500<br>500      | 1080<br>1720        |
| DELE-80-60/F<br>DELE-120-60/F<br>DELE-180-60/F | 400<br>600<br>600 | 200<br>400<br>600 | 11<br>17<br>26 | 786<br>1226<br>1866 | 600<br>600      | 640<br>1080<br>1720 |