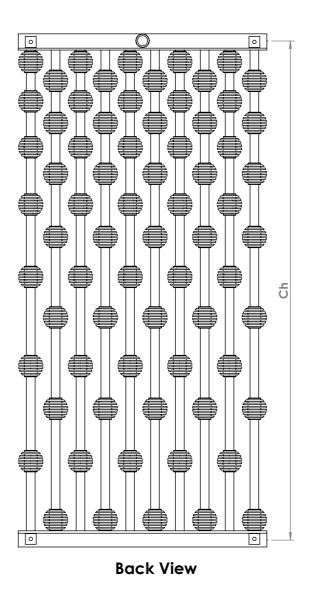

| PRODUCT CODE | Height | Length | Depth | Pipe Centres<br>Vertical | Pipe Centres<br>Horizontal | Bracket Centres |     |
|--------------|--------|--------|-------|--------------------------|----------------------------|-----------------|-----|
|              | Н      | L      | D     | C-C1                     | Ch                         | F               | S   |
|              | mm     | mm     | mm    | mm                       | mm                         | mm              | mm  |
| AB10-70      | 950    | 460    | 45    | 50-550                   | 920                        | 920             | 414 |
| AB16-95      | 1600   | 460    | 45    | 50-550                   | 1570                       | 1570            | 414 |