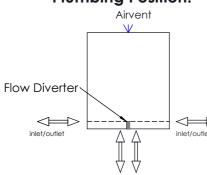

## **Plumbing Position:**

When mounting vertically, please observe that the collector fitted with a flow diverter is mounted at the bottom. This can be verified by visually checking or by referring to the installation diagram

When mounting horizontally, please knock through the centre hole of the diverter using a suitable rod. Please remove the disk if it comes loose and can be removed from a tapping

Manufacturing Tolerance : - 5 mm