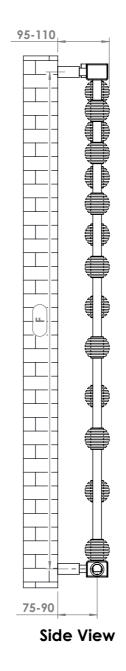

## **Installation Accessories: x4**

Vertical mount
(Horizontal mount is possible by special order)
All Dimensions are in mm
Max.Working Pressure: 10 Bar
Max.Working Temperature: 95° C
Inlet / Outlet: 1/2" BSP

## **Plumbing Position:**

When mounting vertically, please observe that the collector fitted with a flow diverter is mounted at the bottom. This can be verified by visually checking or by referring to the installation diagram

When mounting horizontally, please knock through the centre hole of the diverter using a suitable rod. Please remove the disk if it comes loose and can be removed from a tapping

Manufacturing Tolerance : - 5 mm