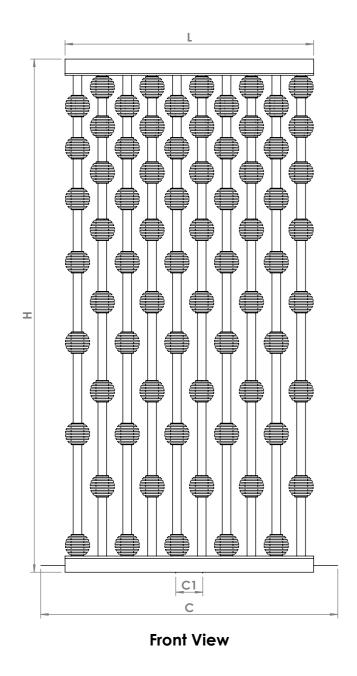

## **Installation Accessories: x4**

Vertical mount
(Horizontal mount is possible by special order)
All Dimensions are in mm
Max.Working Pressure: 10 Bar
Max.Working Temperature: 95° C
Inlet / Outlet: 1/2" BSP

## **Plumbing Position:**

When mounting vertically, please observe that the collector fitted with a flow diverter is mounted at the bottom. This can be verified by visually checking or by referring to the installation diagram

| PRODUCT CODE | Height | Length | Depth | Pipe Centres<br>Vertical | Pipe Centres<br>Horizontal | Bracket Centres |     |
|--------------|--------|--------|-------|--------------------------|----------------------------|-----------------|-----|
|              | Н      | L      | D     | C-C1                     | Ch                         | F               | S   |
|              | mm     | mm     | mm    | mm                       | mm                         | mm              | mm  |
| AB10-70      | 950    | 460    | 45    | 50-550                   | 920                        | 920             | 414 |
| AB16-95      | 1600   | 460    | 45    | 50-550                   | 1570                       | 1570            | 414 |