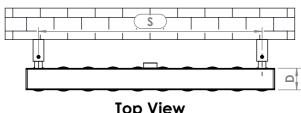

## **Top View**

0

**x4** 

## **Installation Accessories: x4**

Vertical mount
(Horizontal mount is possible by special order)
All Dimensions are in mm
Max.Working Pressure: 10 Bar
Max.Working Temperature: 95° C
Inlet / Outlet: 1/2" BSP

| PRODUCT CODE | Height | Length | Depth | Pipe Centres<br>Vertical | Pipe Centres<br>Horizontal | Bracket Centres |     |
|--------------|--------|--------|-------|--------------------------|----------------------------|-----------------|-----|
|              | Н      | L      | D     | C-C1                     | Ch                         | F               | S   |
|              | mm     | mm     | mm    | mm                       | mm                         | mm              | mm  |
| AB10-70      | 950    | 460    | 45    | 50-550                   | 920                        | 920             | 414 |
| AB16-95      | 1600   | 460    | 45    | 50-550                   | 1570                       | 1570            | 414 |