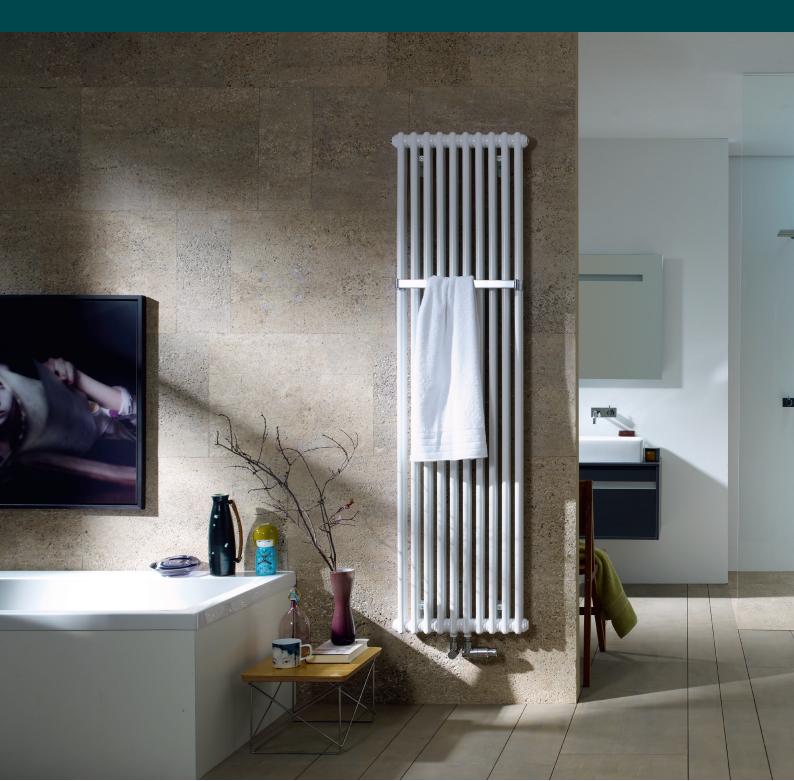

## Zehnder Charleston Bar

## Hydronic operation

Product data sheet

The immense power of Zehnder Charleston Bar even heats large bathrooms to a comfortable temperature. Large and small towels as well. Thanks to the custom-mountable towel rail, they are always warm and within arm's reach. Available in almost any colour and finish from the Zehnder colour chart.

- Convenient towel rail for hanging towels
- Classic, elegant design blends in with any setting
- Easy cleaning with the lambswool cleaning brush from
- High proportion of radiation ensures comfort
- Compatible with a heat pump and/or low-temperature
- High level of heat capacity also for old buildings with a high heating load
- Convenient height-adjustable towel rail
- Residue-free laser welding technology "LaZer made" guarantees maximum quality, high-end design and reliable operation of the heating system