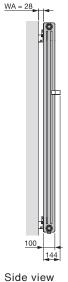

rleston Bar even heats large bathrooms to a comfortable temperature. Large and small towels as well. Thanks to the custom-mountable towel rail, they are always warm and within arm's reach. Available in almost any colour and finish from the Zehnder colour chart.

- Convenient towel rail for hanging towels
- Classic, elegant design blends in with any setting
- Easy cleaning with the lambswool cleaning brush from
- High proportion of radiation ensures comfort
- Compatible with a heat pump and/or low-temperature
- High level of heat capacity also for old buildings with a high heating load
- Convenient height-adjustable towel rail
- Residue-free laser welding technology "LaZer made" guarantees maximum quality, high-end design and reliable operation of the heating system

## Model overview







Top view

Side view