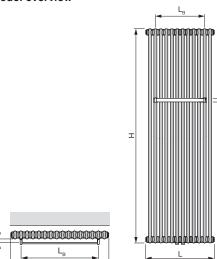

Charleston Bar even heats large bathrooms to a comfortable temperature. Large and small towels as well. Thanks to the custom-mountable towel rail, they are always warm and within arm's reach. Available in almost any colour and finish from the Zehnder colour chart.

- Convenient towel rail for hanging towels
- Classic, elegant design blends in with any setting
- Easy cleaning with the lambswool cleaning brush from
- High proportion of radiation ensures comfort
- Compatible with a heat pump and/or low-temperature
- High level of heat capacity also for old buildings with a high heating load
- Convenient height-adjustable towel rail
- Residue-free laser welding technology "LaZer made" guarantees maximum quality, high-end design and reliable operation of the heating system

## Model overview







Top view

Side view