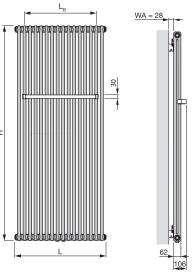

harleston Bar even heats large bathrooms to a comfortable temperature. Large and small towels as well. Thanks to the custom-mountable towel rail, they are always warm and within arm's reach. Available in almost any colour and finish from the Zehnder colour chart.

- Convenient towel rail for hanging towels
- Classic, elegant design blends in with any setting
- Easy cleaning with the lambswool cleaning brush from
- High proportion of radiation ensures comfort
- Compatible with a heat pump and/or low-temperature
- High level of heat capacity also for old buildings with a high heating load
- Convenient height-adjustable towel rail
- Residue-free laser welding technology "LaZer made" guarantees maximum quality, high-end design and reliable operation of the heating system

## Model overview







Top view

Side view