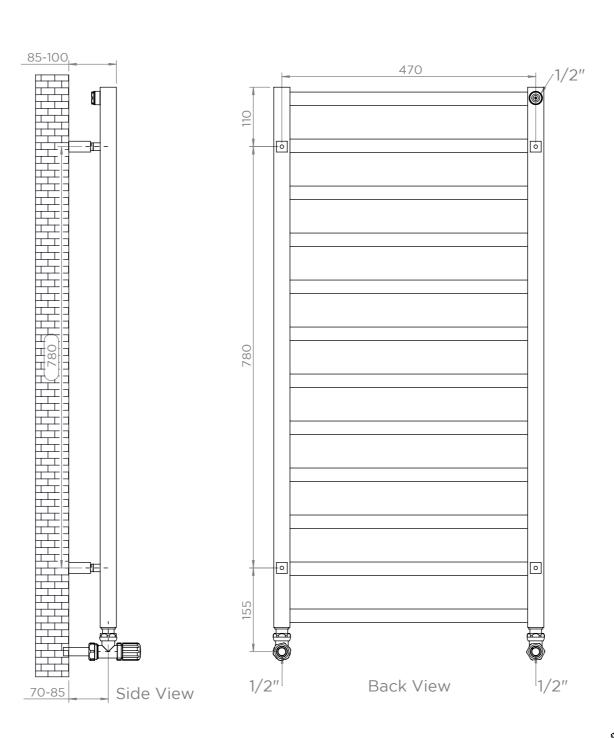

## Fitting Position:

All Dimensions are in mm Max.Working Pressure: 10 Bar Max.Working Temperature: 95° C Inlet / Outlet : 1/2" BSP Fuel Type: H

ALL MEASUREMENTS ARE IN MILLIMETRES | MANUFACTURED FROM MILD STEEL

## Installation Accessories:

Fitting Position: Airvent

All Dimensions are in mm Max.Working Pressure: 10 Bar Max.Working Temperature: 95° C Inlet / Outlet : 1/2" BSP Fuel Type: H

inlet/outlet

ALL MEASUREMENTS ARE IN MILLIMETRES | MANUFACTURED FROM MILD STEEL