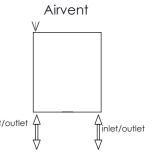

## Fitting Position: Airvent

All Dimensions are in mm Max.Working Pressure: 10 Bar Max.Working Temperature: 95° C Inlet / Outlet : 1/2" BSP inlet/outlet A Fuel Type: H

ALL MEASUREMENTS ARE IN MILLIMETRES | MANUFACTURED FROM MILD STEEL

## Installation Accessories:

Fitting Position: Airvent

All Dimensions are in mm Max.Working Pressure: 10 Bar Max.Working Temperature: 95° C Inlet / Outlet : 1/2" BSP Fuel Type: H

inlet/outlet

ALL MEASUREMENTS ARE IN MILLIMETRES | MANUFACTURED FROM MILD STEEL