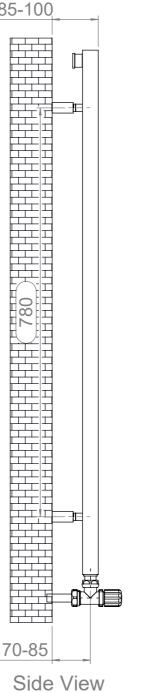

## Fitting Position: Airvent

All Dimensions are in mm Max.Working Pressure: 10 Bar Max.Working Temperature: 95° C Inlet / Outlet : 1/2" BSP inlet/outlet A Fuel Type: H

ALL MEASUREMENTS ARE IN MILLIMETRES | MANUFACTURED FROM MILD STEEL