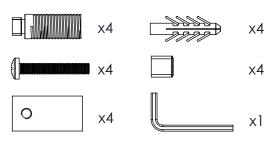

ALL MEASUREMENTS ARE IN MILLIMETRES | MANUFACTURED FROM MILD STEEL









Installation Accessories:









## Fitting Position: Airvent

All Dimensions are in mm Max.Working Pressure: 10 Bar Max.Working Temperature: 95° C Inlet / Outlet : 1/2" BSP inlet/outlet A Fuel Type: H



ALL MEASUREMENTS ARE IN MILLIMETRES | MANUFACTURED FROM MILD STEEL











Installation Accessories:





Fitting Position:







ALL MEASUREMENTS ARE IN MILLIMETRES | MANUFACTURED FROM MILD STEEL











## Installation Accessories:





## Fitting Position:

All Dimensions are in mm Max.Working Pressure: 10 Bar Max.Working Temperature: 95° C Inlet / Outlet : 1/2" BSP Fuel Type: H





ALL MEASUREMENTS ARE IN MILLIMETRES | MANUFACTURED FROM MILD STEEL









# 390



## Installation Accessories:







Fitting Position: Airvent

All Dimensions are in mm Max.Working Pressure: 10 Bar Max.Working Temperature: 95° C Inlet / Outlet : 1/2" BSP Fuel Type: H

inlet/outlet



ALL MEASUREMENTS ARE IN MILLIMETRES | MANUFACTURED FROM MILD STEEL







Installation Accessories:















All Dimensions are in mm Max.Working Pressure: 10 Bar Max.Working Temperature: 95° C Inlet / Outlet : 1/