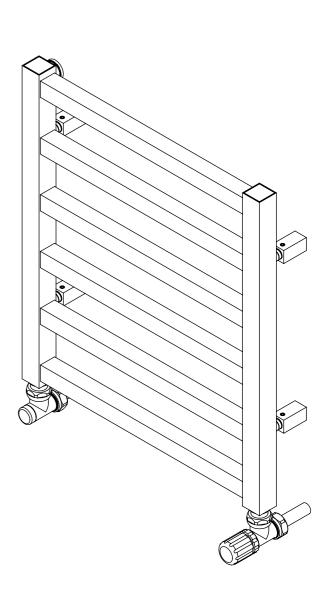

ALL MEASUREMENTS ARE IN MILLIMETRES | MANUFACTURED FROM MILD STEEL









Installation Accessories:









## Fitting Position: Airvent

All Dimensions are in mm Max.Working Pressure: 10 Bar Max.Working Temperature: 95° C Inlet / Outlet : 1/2" BSP inlet/outlet A Fuel Type: H



ALL MEASUREMENTS ARE IN MILLIMETRES | MANUFACTURED FROM MILD STEEL











Installation Accessories:





Fitting Position:







ALL MEASUREMENTS ARE IN MILLIMETRES | MANUFACTURED FROM MILD STEEL











## Installation Accessories:





## Fitting Position:

All Dimensions are in mm Max.Working Pressure: 10 Bar Max.Working Temperature: 95° C Inlet / Outlet : 1/2" BSP Fuel Type: H





ALL MEASUREMENTS ARE IN MILLIMETRES | MANUFACTURED FROM MILD STEEL









# 390



## Installation Accessories:







Fitting Position: Airvent

All Dimensions are in mm Max.Working Pressure: 10 Bar Max.Working Temperature: 95° C Inlet / Outlet : 1/2" BSP Fuel Type: H

inlet/outlet



ALL MEASUREMENTS ARE IN MILLIMETRES | MANUFACTURED FROM MILD STEEL







Installation Accessories:















All Dimensions are in mm Max.Working Pressure: 10 Bar Max.Working Temperature: 95° C Inlet / Outlet : 1/2" BSP

Fuel Type: H



Karnak

Ultraheat is the heating division of Pitacs Limited.
Pitacs Limited, Brad