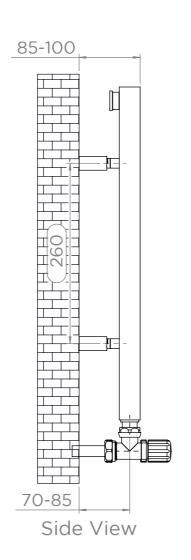

Fuel Type: H

W: www.ultraheat.co.uk ALL MEASUREMENTS ARE IN MILLIMETRES | MANUFACTURED FROM MILD STEEL 85-100 500 470 G1/2" 110 1220 110 Fitting Position: 5 Airvent 470 G1/2"/ Back View G1/2" Front View 70-85 Side View inlet/outlet Installation Accessories: x4 x4 All Dimensions are in mm Max.Working Pressure: 10 Bar Max.Working Temperature: 95° C Inlet / Outlet : 1/2" BSP x4 Top View