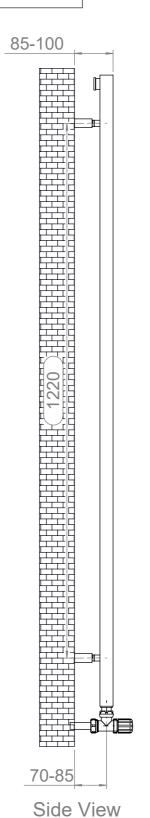

ALL MEASUREMENTS ARE IN MILLIMETRES | MANUFACTURED FROM MILD STEEL

Installation Accessories: