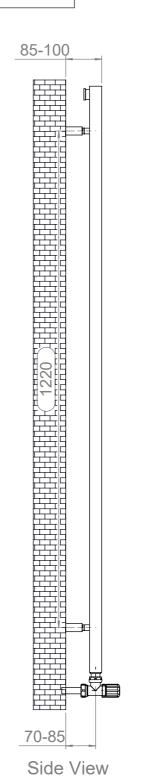

Fuel Type: H

W: www.ultraheat.co.uk ALL MEASUREMENTS ARE IN MILLIMETRES | MANUFACTURED FROM MILD STEEL 85-100 500 470 G1/2" 110 1220 110 Fitting Position: 5 Airvent 470 G1/2"/ Back View G1/2" Front View 70-85 Side View inlet/outlet Installation Accessories: x4 x4 All Dimensions are in mm Max.Working Pressure: 10 Bar Max.Working Temperature: 95° C Inlet / Outlet : 1/2" BSP x4 Top View