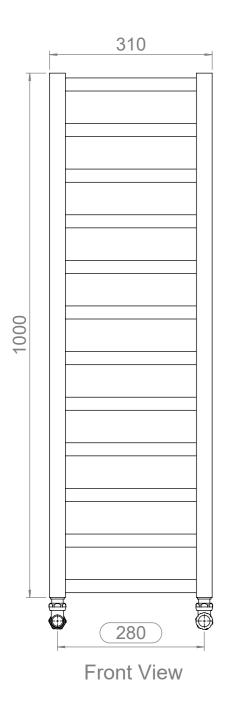

ALL MEASUREMENTS ARE IN MILLIMETRES | MANUFACTURED FROM MILD STEEL

Installation Accessories: