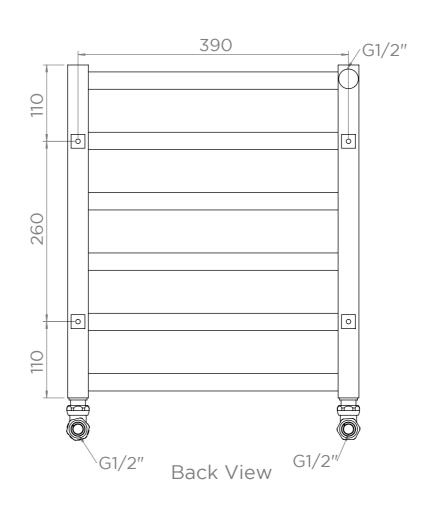

ALL MEASUREMENTS ARE IN MILLIMETRES | MANUFACTURED FROM MILD STEEL

Installation Accessories:

# 390