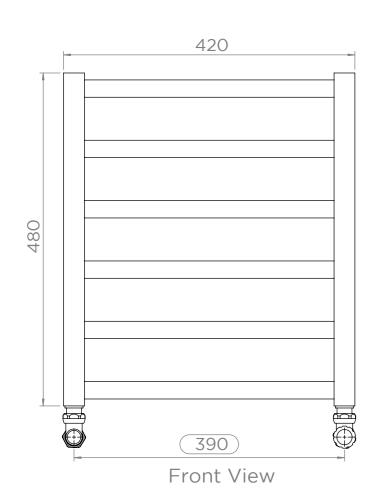

# 390

Installation Accessories:

All Dimensions are in mm Max.Working Pressure: 10 Bar Max.Working Temperature: 95° C Inlet / Outlet : 1/2" BSP

Fuel Type: H

Karnak

Ultraheat is the heating division of Pitacs Limited.
Pitacs Limited, Bradbourne Point,
Bradbourne Drive, Tilbrook, Milton Keynes,
Buckinghamshire, MK7 8AT, UK
T: +44 (0)1908 271155 E: info@pitacs.com