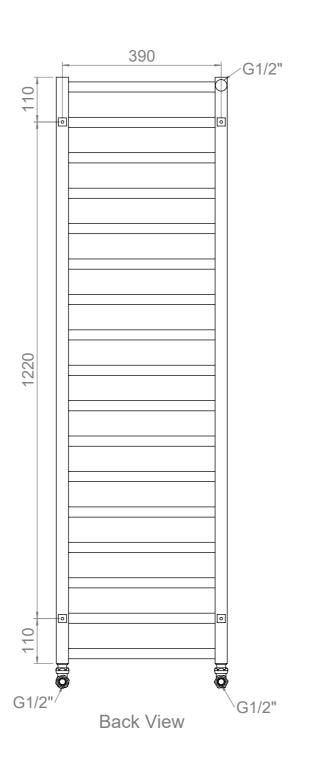

Fuel Type: H

W: www.ultraheat.co.uk ALL MEASUREMENTS ARE IN MILLIMETRES | MANUFACTURED FROM MILD STEEL 85-100 500 470 G1/2" 110 1220 110 Fitting Position: 5 Airvent 470 G1/2"/ Back View G1/2" Front View 70-85 Side View inlet/outlet Installation Accessories: x4 x4 All Dimensions are in mm Max.Working Pressure: 10 Bar Max.Working Temperature: 95° C Inlet / Outlet : 1/2" BSP x4 Top View