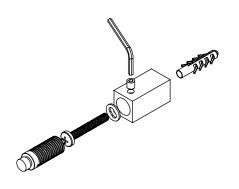

## Fitting Position: Airvent

All Dimensions are in mm Max.Working Pressure: 10 Bar Max.Working Temperature: 95° C Inlet / Outlet : 1/2" BSP inlet/outlet A Fuel Type: H

ALL MEASUREMENTS ARE IN MILLIMETRES | MANUFACTURED FROM MILD STEEL

## Installation Accessories:

Fitting Position: Airvent

All Dimensions are in mm Max.Working Pressure: 10 Bar Max.Working Temperature: 95° C Inlet / Outlet : 1/2" BSP Fuel Type: H

inlet/outlet

ALL MEASUREMENTS ARE IN MILLIMETRES | MANUFACTURED FROM MILD STEEL