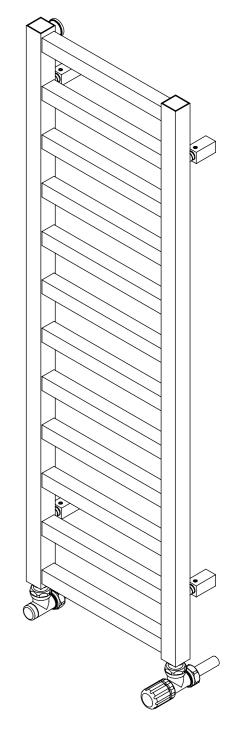

Fuel Type: H

W: www.ultraheat.co.uk ALL MEASUREMENTS ARE IN MILLIMETRES | MANUFACTURED FROM MILD STEEL 85-100 500 470 G1/2" 110 1220 110 Fitting Position: 5 Airvent 470 G1/2"/ Back View G1/2" Front View 70-85 Side View inlet/outlet Installation Accessories: x4 x4 All Dimensions are in mm Max.Working Pressure: 10 Bar Max.Working Temperature: 95° C Inlet / Outlet : 1/2" BSP x4 Top View