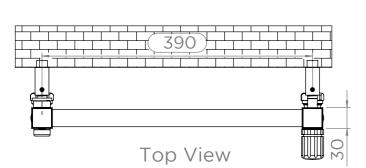

# 390

Installation Accessories:

All Dimensions are in mm Max.Working Pressure: 10 Bar Max.Working Temperature: 95° C Inlet / Outlet : 1/2" BSP

Fuel Type: H

Karnak

Ultraheat is the heating division of Pitacs Limited.
Pitacs Limited, Bradbourne Point,
Bradbourne Drive, Tilbrook, Milton Keynes,
Buckinghamshire, MK7 8AT, UK
T: +44 (0)1908 271155 E: info@pitacs.com