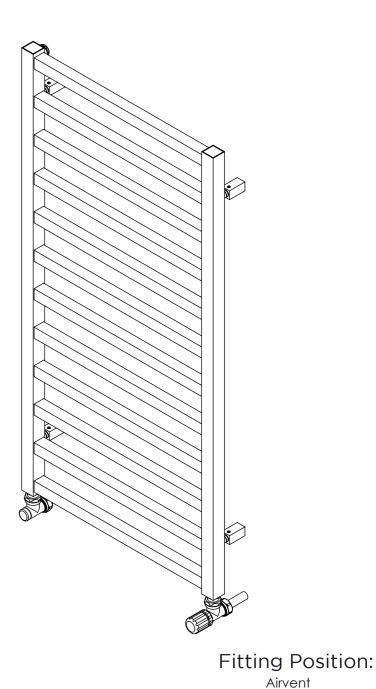

## Fitting Position: Airvent

All Dimensions are in mm Max.Working Pressure: 10 Bar Max.Working Temperature: 95° C Inlet / Outlet : 1/2" BSP inlet/outlet A Fuel Type: H

ALL MEASUREMENTS ARE IN MILLIMETRES | MANUFACTURED FROM MILD STEEL