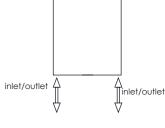

## Installation Accessories:

Fitting Position: Airvent

All Dimensions are in mm Max.Working Pressure: 10 Bar Max.Working Temperature: 95° C Inlet / Outlet : 1/2" BSP Fuel Type: H

inlet/outlet

ALL MEASUREMENTS ARE IN MILLIMETRES | MANUFACTURED FROM MILD STEEL