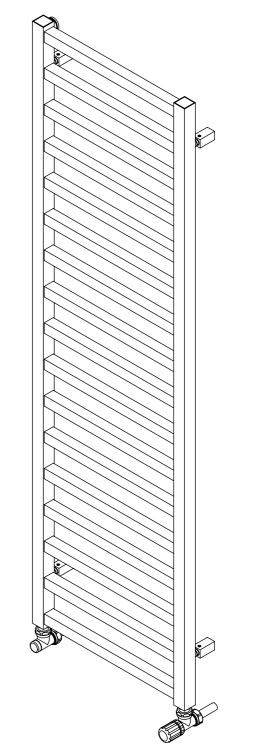

ALL MEASUREMENTS ARE IN MILLIMETRES | MANUFACTURED FROM MILD STEEL

Installation Accessories:

## Fitting Position: Airvent

All Dimensions are in mm Max.Working Pressure: 10 Bar Max.Working Temperature: 95° C Inlet / Outlet : 1/2" BSP inlet/outlet A Fuel Type: H

ALL MEASUREMENTS ARE IN MILLIMETRES | MANUFACTURED FROM MILD STEEL