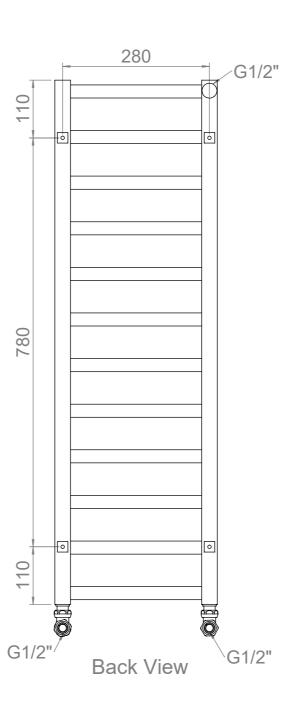

Fuel Type: H

W: www.ultraheat.co.uk ALL MEASUREMENTS ARE IN MILLIMETRES | MANUFACTURED FROM MILD STEEL 85-100 500 470 G1/2" 110 1220 110 Fitting Position: 5 Airvent 470 G1/2"/ Back View G1/2" Front View 70-85 Side View inlet/outlet Installation Accessories: x4 x4 All Dimensions are in mm Max.Working Pressure: 10 Bar Max.Working Temperature: 95° C Inlet / Outlet : 1/2" BSP x4 Top View