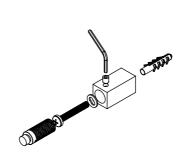

## Fitting Position: Airvent

All Dimensions are in mm Max.Working Pressure: 10 Bar Max.Working Temperature: 95° C Inlet / Outlet : 1/2" BSP inlet/outlet A Fuel Type: H

ALL MEASUREMENTS ARE IN MILLIMETRES | MANUFACTURED FROM MILD STEEL

## Fitting Position:

All Dimensions are in mm Max.Working Pressure: 10 Bar Max.Working Temperature: 95° C Inlet / Outlet : 1/2" BSP Fuel Type: H

ALL MEASUREMENTS ARE IN MILLIMETRES | MANUFACTURED FROM MILD STEEL

## Installation Accessories:

Fitting Position: Airvent

All Dimensions are in mm Max.Working Pressure: 10 Bar Max.Working Temperature: 95° C Inlet / Outlet : 1/2" BSP Fuel Type: H

inlet/outlet

ALL MEASUREMENTS ARE IN MILLIMETRES | MANUFACTURED FROM MILD STEEL