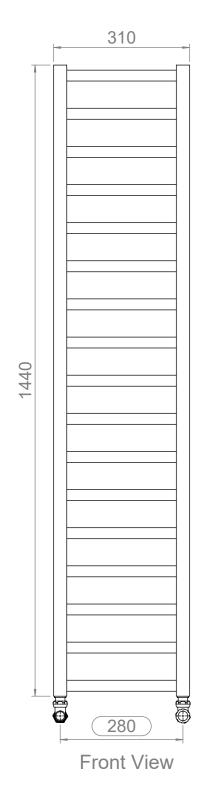

ALL MEASUREMENTS ARE IN MILLIMETRES | MANUFACTURED FROM MILD STEEL

Installation Accessories: