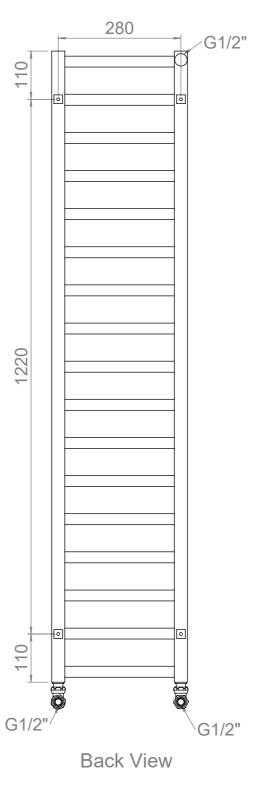

ALL MEASUREMENTS ARE IN MILLIMETRES | MANUFACTURED FROM MILD STEEL

Installation Accessories: