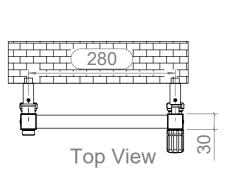

ALL MEASUREMENTS ARE IN MILLIMETRES | MANUFACTURED FROM MILD STEEL

Installation Accessories: