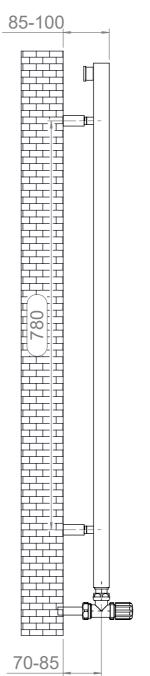

## Fitting Position: Airvent

All Dimensions are in mm Max.Working Pressure: 10 Bar Max.Working Temperature: 95° C Inlet / Outlet : 1/2" BSP inlet/outlet A Fuel Type: H

ALL MEASUREMENTS ARE IN MILLIMETRES | MANUFACTURED FROM MILD STEEL