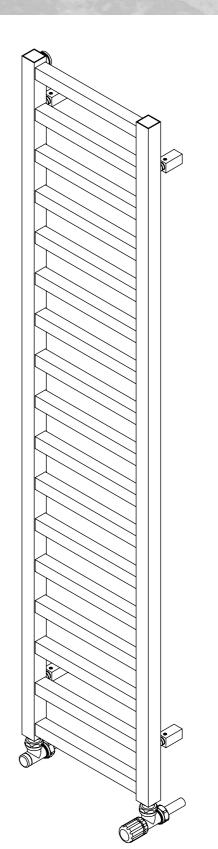

ALL MEASUREMENTS ARE IN MILLIMETRES | MANUFACTURED FROM MILD STEEL

Installation Accessories:

# 390