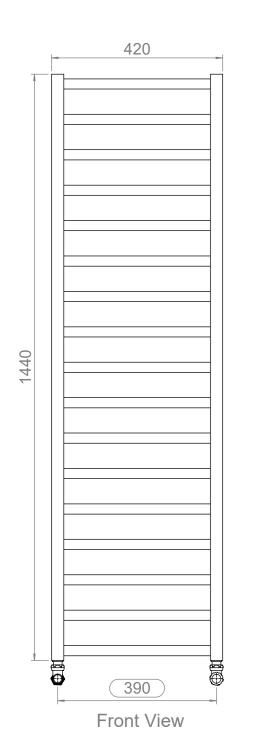

# 390

Fuel Type: H

W: www.ultraheat.co.uk ALL MEASUREMENTS ARE IN MILLIMETRES | MANUFACTURED FROM MILD STEEL 85-100 500 470 G1/2" 110 1220 110 Fitting Position: 5 Airvent 470 G1/2"/ Back View G1/2" Front View 70-85 Side View inlet/outlet Installation Accessories: x4 x4 All Dimensions are in mm Max.Working Pressure: 10 Bar Max.Working Temperature: 95° C Inlet / Outlet : 1/2" BSP x4 Top View