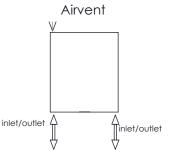

## Fitting Position: Airvent

All Dimensions are in mm Max.Working Pressure: 10 Bar Max.Working Temperature: 95° C Inlet / Outlet : 1/2" BSP inlet/outlet A Fuel Type: H

ALL MEASUREMENTS ARE IN MILLIMETRES | MANUFACTURED FROM MILD STEEL

## Installation Accessories:

Fitting Position: Airvent

All Dimensions are in mm Max.Working Pressure: 10 Bar Max.Working Temperature: 95° C Inlet / Outlet : 1/2" BSP Fuel Type: H

inlet/outlet

ALL MEASUREMENTS ARE IN MILLIMETRES | MANUFACTURED FROM MILD STEEL