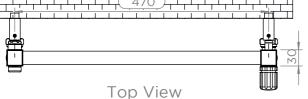

Fuel Type: H

W: www.ultraheat.co.uk ALL MEASUREMENTS ARE IN MILLIMETRES | MANUFACTURED FROM MILD STEEL 85-100 500 470 G1/2" 110 1220 110 Fitting Position: 5 Airvent 470 G1/2"/ Back View G1/2" Front View 70-85 Side View inlet/outlet Installation Accessories: x4 x4 All Dimensions are in mm Max.Working Pressure: 10 Bar Max.Working Temperature: 95° C Inlet / Outlet : 1/2" BSP x4 Top View