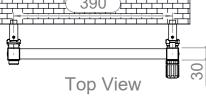

ALL MEASUREMENTS ARE IN MILLIMETRES | MANUFACTURED FROM MILD STEEL









Installation Accessories:









## Fitting Position: Airvent

All Dimensions are in mm Max.Working Pressure: 10 Bar Max.Working Temperature: 95° C Inlet / Outlet : 1/2" BSP inlet/outlet A Fuel Type: H



ALL MEASUREMENTS ARE IN MILLIMETRES | MANUFACTURED FROM MILD STEEL











Installation Accessories:





Fitting Position:







ALL MEASUREMENTS ARE IN MILLIMETRES | MANUFACTURED FROM MILD STEEL











## Installation Accessories:





## Fitting Position:

All Dimensions are in mm Max.Working Pressure: 10 Bar Max.Working Temperature: 95° C Inlet / Outlet : 1/2" BSP Fuel Type: H





ALL MEASUREMENTS ARE IN MILLIMETRES | MANUFACTURED FROM MILD STEEL









# 390



## Installation Accessories:







Fitting Position: Airvent

All Dimensions are in mm Max.Working Pressure: 10 Bar Max.Working Temperature: 95° C Inlet / Outlet : 1/2" BSP Fuel Type: H

inlet/outlet



ALL MEASUREMENTS ARE IN MILLIMETRES | MANUFACTURED FROM MILD STEEL







Installation Accessories:















All Dimensions are in mm Max.Working Pressure: 10 Bar Max.Working Temperature: 95° C Inlet / Outlet : 1/2" BSP

Fuel Type: H



Karnak

Ultraheat is the heating division of Pitacs Limited.
Pitacs Limited, Bradbourne Point,
Bradbourne Drive, Tilbrook, Milton Keynes,
Buckinghamshire, MK7 8AT, UK
T: +44 (0)1908 271155 E: info@pitacs.com

Fuel Type: H

W: www.ultraheat.co.uk ALL MEASUREMENTS ARE IN MILLIMETRES | MANUFACTURED FROM MILD STEEL 85-100 500 470 G1/2" 110 1220 110 Fitt