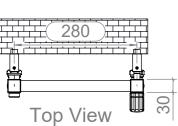

ALL MEASUREMENTS ARE IN MILLIMETRES | MANUFACTURED FROM MILD STEEL

Installation Accessories: