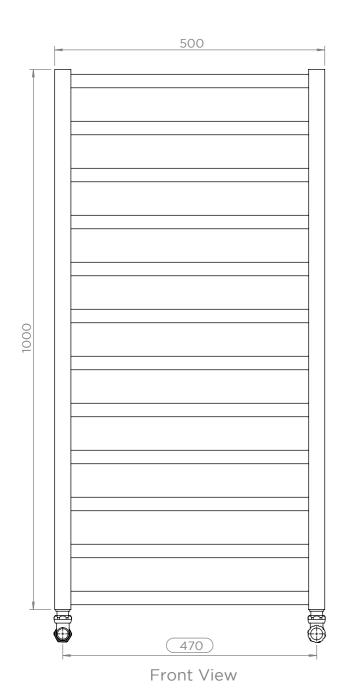

ALL MEASUREMENTS ARE IN MILLIMETRES | MANUFACTURED FROM MILD STEEL

Installation Accessories:

## Installation Accessories: