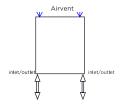

## Plumbing Position:

Vertical mount All Dimensions are in mm Max.Working Pressure: 10 Bar Max.Working Temperature: 95° C Inlet / Outlet : 1/2" BSP Fuel : E/H/D

Manufacturing Tolerance : - 5 mm

|              | Height | Length | Depth | Pipe Centres | Bracket Centres |     |
|--------------|--------|--------|-------|--------------|-----------------|-----|
| PRODUCT CODE | н      | L      | D     | С            | F               | 5   |
|              | mm     | mm     | mm    | mm           | mm              | mm  |
| KA18         | 1040   | 500    | 40    | 380          | 900             | 450 |
| KA24         | 1400   | 500    | 40    | 380          | 1260            | 450 |
| KA30         | 1760   | 500    | 40    | 380          | 900-720         | 450 |