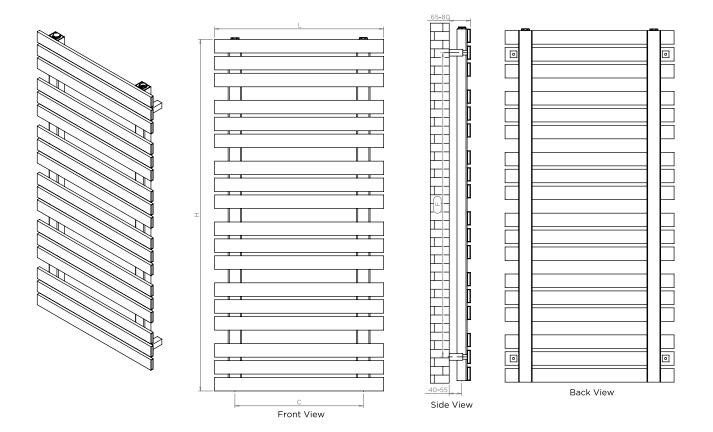

## ALL MEASUREMENTS ARE IN MILLIMETRES

## MANUFACTURED FROM STAINLESS STEEL

## Plumbing Position:

Vertical mount All Dimensions are in mm Max.Working Pressure: 10 Bar Max.Working Temperature: 95° C Inlet / Outlet : 1/2" BSP Fuel : E/H/D

Manufacturing Tolerance : - 5 mm

|              | Height | Length | Depth | Pipe Centres | Bracket Centres |     |
|--------------|--------|--------|-------|--------------|-----------------|-----|
| PRODUCT CODE | н      | L      | D     | С            | F               | 5   |
|              | mm     | mm     | mm    | mm           | mm              | mm  |
| KA18         | 1040   | 500    | 40    | 380          | 900             | 450 |
| KA24         | 1400   | 500    | 40    | 380          | 1260            | 450 |
| KA30         | 1760   | 500    | 40    | 380          | 900-720         | 450 |