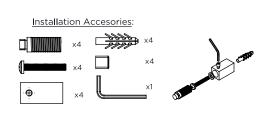

## DIUM - POD412 (HORIZONTAL MOUNTED)

INS-VS1





Technical specifications are subject to change without prior notice.

AEON is the designer heating division of Pitacs Limited. Pitacs Limited, Bradbourne Point, Bradbourne Drive, Tilbrook, Milton Keynes, Buckinghamshire, MK7 8AT, UK

## PODIUM - POD412 (VERTICAL MOUNTED)

INS-VS1

ALL MEASUREMENTS ARE IN MILLIMETRES

MANUFACTURED FROM STAINLESS STEEL















All Dimension are in mm Max.Working Pressure = 10 Bar Max.Working Temprature=95° C Inlet / Outlet : 1/2" BSP



Technical specifications are subject to change without prior notice.

AEON is the designer heating division of Pitacs Limited. Pitacs Limited, Bradbourne Point, Bradbourne Drive, Tilbrook, Milton Keynes, Buckinghamshire, MK7 8AT, UK

## DIUM - POD412 (HORIZONTAL MOUNTED)

INS-VS1





Technical specifications are subject to change without prior notice.

AEON is the designer heating division of Pitacs Limited. Pitacs Limited, Bradbourne Point, Bradbourne Drive, Tilbrook, Milton Keynes, Buckinghamshire, MK7 8AT, UK