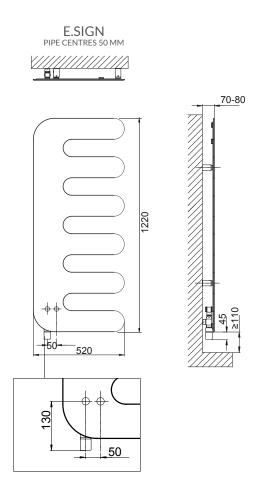

# **E.SIGN** PIPE CENTRES 50 MM

| Art. Nr.      | Height | Width  | Pipe<br>Centres | Dry<br>Weight | Surface | Water<br>Content | Thermal output<br>Watt |           | Exponent n |
|---------------|--------|--------|-----------------|---------------|---------|------------------|------------------------|-----------|------------|
|               | H [mm] | L [mm] | I [mm]          | [Kg]          | $[m^2]$ | [lt]             | Δt = 50°C              | Δt = 30°C |            |
| 3540806100220 | 1220   | 520    | 50              | 16,2          | 0,9     | 1,3              | 508                    | 272       | 1,2225     |

Art. Nr. are referred to colour WHITE R01 - version.

Include valve kit and thermostatic head, in accordance with EN215:2007.

For output at different  $\Delta t$  than 50°C, please refer to the following formula: desired output = output at  $\Delta t$  50°C x (desired  $\Delta t/50$ )^n