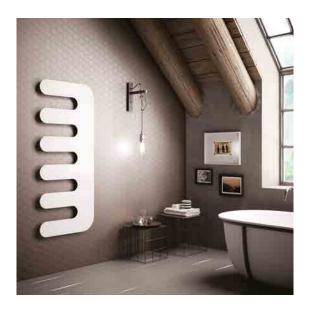

### **COLOURS:**

Radiator and accessories: standard white colour R01.

Pression maximale de service: 5 bar

Température maximale de service: 110° C

Available for central heating systems

Connexions: n° 2 x 1/2" gaz - n° 2 x 1/2" gaz