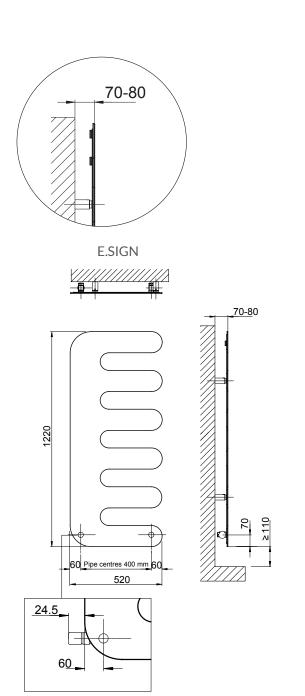

# **E.SIGN**

| Art. Nr.      | Height | Width  | Pipe<br>Centres | Dry<br>Weight | Surface | Water<br>Content | Thermal output<br>Watt |           | _ Exponent n |
|---------------|--------|--------|-----------------|---------------|---------|------------------|------------------------|-----------|--------------|
|               | H [mm] | L [mm] | I [mm]          | [Kg]          | $[m^2]$ | [lt]             | Δt = 50°C              | Δt = 30°C |              |
| 3540806100210 | 1220   | 520    | 400             | 16,2          | 0,9     | 1,3              | 508                    | 272       | 1,2225       |

Art. Nr. are referred to colour WHITE R01 - version.

Include valve kit and thermostatic head, in accordance with EN215:2007.