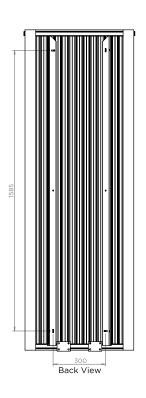

## Plumbing Position:

Please observe that the collector fitted with a flow diverter is mounted at the bottom. This can be verified by visually checking or by referring to the installation diagram

When installing heating element , please knock through the centre hole of the diverter using a suitable rod. Please remove the disk if it comes loose and can be removed from a tapping

| С            | Height | Length | Depth | Pipe Centres | Bracket Centres |     |
|--------------|--------|--------|-------|--------------|-----------------|-----|
| PRODUCT CODE | Н      | L      | D     | C1-C         | F1-F2           | S   |
|              | mm     | mm     | mm    | mm           | mm              | mm  |
| PLAM186      | 1810   | 605    | 45    | 50-700       | 791-794         | 300 |