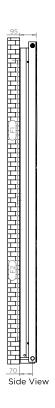

| С            | Height | Length | Depth | Pipe Centres | Bracket Centres |     |
|--------------|--------|--------|-------|--------------|-----------------|-----|
| PRODUCT CODE | Н      | L      | D     | C1-C         | F1-F2           | S   |
|              | mm     | mm     | mm    | mm           | mm              | mm  |
| PLAM186      | 1810   | 605    | 45    | 50-700       | 791-794         | 300 |