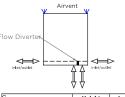

## Plumbing Position:

Please observe that the collector fitted with a flow diverter is mounted at the bottom. This can be verified by visually checking or by referring to the installation diagram

When installing heating element , please knock through the centre hole of the diverter using a suitable rod. Please remove the disk if it comes loose and can be removed from a tapping