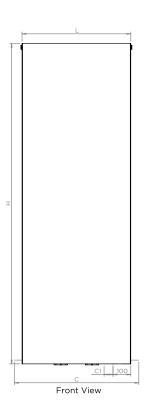

| С            | Height | Length | Depth | Pipe Centres | Bracket Centres |     |
|--------------|--------|--------|-------|--------------|-----------------|-----|
| PRODUCT CODE | Н      | L      | D     | C1-C         | F1-F2           | S   |
|              | mm     | mm     | mm    | mm           | mm              | mm  |
| PLAM186      | 1810   | 605    | 45    | 50-700       | 791-794         | 300 |