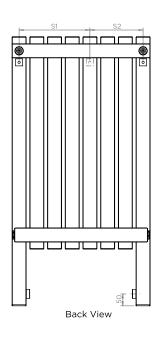

## Plumbing Position:

Vertical mount All Dimensions are in mm Max.Working Pressure: 10 Bar Max.Working Temperature: 95° C Inlet / Outlet: 1/2" BSP Fuel: E/H/D

Note: Dimension (S1,S2) available for minumum 24 profiles Manufacturing Tolerance : - 5 mm  $\,$ 

| PRODUCT CODE | Height<br>H | Length<br>L | Depth<br>D | Pipe Centres<br>C-C1 | Bracket Centres |         |      |
|--------------|-------------|-------------|------------|----------------------|-----------------|---------|------|
|              |             |             |            |                      | F               | S       | М    |
|              | mm          | mm          | mm         | mm                   | mm              | mm      | mm   |
| KRL8-7660    | 760         | 390         | 70         | 200-466              | 688             | 350     | 350  |
| KRL10-7660   | 760         | 490         | 70         | 300-566              | 688             | 450     | 450  |
| KRL12-7660   | 760         | 590         | 70         | 400-666              | 688             | 550     | 550  |
| KR L14-7660  | 760         | 690         | 70         | 500-766              | 688             | 650     | 650  |
| KRL16-7660   | 760         | 790         | 70         | 600-866              | 688             | 750     | 750  |
| KRL20-7660   | 760         | 990         | 70         | 800-1066             | 688             | 950     | 950  |
| KRL24-7660   | 760         | 1190        | 70         | 1000-1266            | 688             | 600-550 | 1150 |
| KRL28-7660   | 760         | 1390        | 70         | 1200-1466            | 688             | 700-650 | 1350 |
| KRL32-7660   | 760         | 1590        | 70         | 1400-1666            | 688             | 800-750 | 1550 |
| KRL36-7660   | 760         | 1790        | 70         | 1600-1866            | 688             | 900-850 | 1750 |