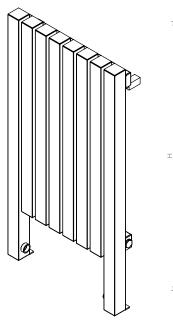

## Plumbing Position:

Vertical mount All Dimensions are in mm Max.Working Pressure: 10 Bar Max.Working Temperature: 95° C Inlet / Outlet: 1/2" BSP Fuel: E/H/D

Note: Dimension (S1,S2) available for minumum 24 profiles Manufacturing Tolerance : - 5 mm  $\,$ 