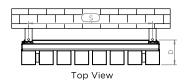

## Plumbing Position:

Vertical mount All Dimensions are in mm Max.Working Pressure: 10 Bar Max.Working Temperature: 95° C Inlet / Outlet: 1/2" BSP Fuel: E/H/D

Note: Dimension (S1,S2) available for minumum 24 profiles Manufacturing Tolerance : - 5 mm  $\,$ 

| PRODUCT CODE | Height<br>H | Length<br>L | Depth<br>D | Pipe Centres<br>C-C1 | Bracket Centres |         |      |
|--------------|-------------|-------------|------------|----------------------|-----------------|---------|------|
|              |             |             |            |                      | F               | S       | М    |
|              | mm          | mm          | mm         | mm                   | mm              | mm      | mm   |
| KRL8-7660    | 760         | 390         | 70         | 200-466              | 688             | 350     | 350  |
| KRL10-7660   | 760         | 490         | 70         | 300-566              | 688             | 450     | 450  |
| KRL12-7660   | 760         | 590         | 70         | 400-666              | 688             | 550     | 550  |
| KR L14-7660  | 760         | 690         | 70         | 500-766              | 688             | 650     | 650  |
| KRL16-7660   | 760         | 790         | 70         | 600-866              | 688             | 750     | 750  |
| KRL20-7660   | 760         | 990         | 70         | 800-1066             | 688             | 950     | 950  |
| KRL24-7660   | 760         | 1190        | 70         | 1000-1266            | 688             | 600-550 | 1150 |
| KRL28-7660   | 760         | 1390        | 70         | 1200-1466            | 688             | 700-650 | 1350 |
| KRL32-7660   | 760         | 1590        | 70         | 1400-1666            | 688             | 800-750 | 1550 |
| KRL36-7660   | 760         | 1790        | 70         | 1600-1866            | 688             | 900-850 | 1750 |