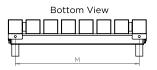

| PRODUCT CODE | Height<br>H | Length<br>L | Depth<br>D | Pipe Centres<br>C-C1 | Bracket Centres |         |      |
|--------------|-------------|-------------|------------|----------------------|-----------------|---------|------|
|              |             |             |            |                      | F               | S       | М    |
|              | mm          | mm          | mm         | mm                   | mm              | mm      | mm   |
| KRL8-7660    | 760         | 390         | 70         | 200-466              | 688             | 350     | 350  |
| KRL10-7660   | 760         | 490         | 70         | 300-566              | 688             | 450     | 450  |
| KRL12-7660   | 760         | 590         | 70         | 400-666              | 688             | 550     | 550  |
| KR L14-7660  | 760         | 690         | 70         | 500-766              | 688             | 650     | 650  |
| KRL16-7660   | 760         | 790         | 70         | 600-866              | 688             | 750     | 750  |
| KRL20-7660   | 760         | 990         | 70         | 800-1066             | 688             | 950     | 950  |
| KRL24-7660   | 760         | 1190        | 70         | 1000-1266            | 688             | 600-550 | 1150 |
| KRL28-7660   | 760         | 1390        | 70         | 1200-1466            | 688             | 700-650 | 1350 |
| KRL32-7660   | 760         | 1590        | 70         | 1400-1666            | 688             | 800-750 | 1550 |
| KRL36-7660   | 760         | 1790        | 70         | 1600-1866            | 688             | 900-850 | 1750 |