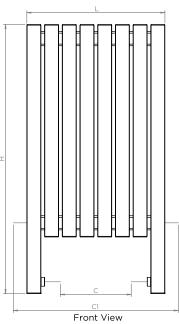

| PRODUCT CODE | Height<br>H | Length<br>L | Depth<br>D | Pipe Centres<br>C-C1 | Bracket Centres |         |      |
|--------------|-------------|-------------|------------|----------------------|-----------------|---------|------|
|              |             |             |            |                      | F               | S       | М    |
|              | mm          | mm          | mm         | mm                   | mm              | mm      | mm   |
| KRL8-7660    | 760         | 390         | 70         | 200-466              | 688             | 350     | 350  |
| KRL10-7660   | 760         | 490         | 70         | 300-566              | 688             | 450     | 450  |
| KRL12-7660   | 760         | 590         | 70         | 400-666              | 688             | 550     | 550  |
| KR L14-7660  | 760         | 690         | 70         | 500-766              | 688             | 650     | 650  |
| KRL16-7660   | 760         | 790         | 70         | 600-866              | 688             | 750     | 750  |
| KRL20-7660   | 760         | 990         | 70         | 800-1066             | 688             | 950     | 950  |
| KRL24-7660   | 760         | 1190        | 70         | 1000-1266            | 688             | 600-550 | 1150 |
| KRL28-7660   | 760         | 1390        | 70         | 1200-1466            | 688             | 700-650 | 1350 |
| KRL32-7660   | 760         | 1590        | 70         | 1400-1666            | 688             | 800-750 | 1550 |
| KRL36-7660   | 760         | 1790        | 70         | 1600-1866            | 688             | 900-850 | 1750 |