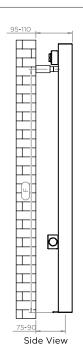

## Plumbing Position:

Vertical mount All Dimensions are in mm Max.Working Pressure: 10 Bar Max.Working Temperature: 95° C Inlet / Outlet: 1/2" BSP Fuel: E/H/D

Note: Dimension (S1,S2) available for minumum 24 profiles Manufacturing Tolerance : - 5 mm  $\,$ 