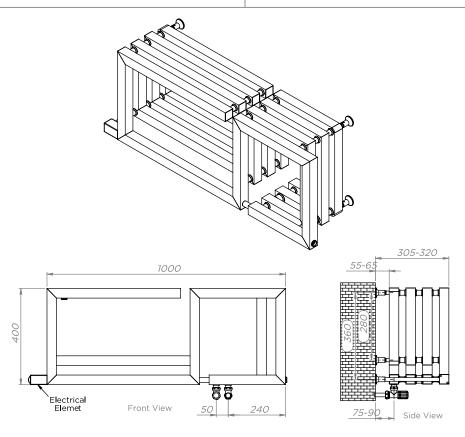

## S-TYPE - STY100

INS-VS1

ALL MEASUREMENTS ARE IN MILLIMETRES

MANUFACTURED FROM STAINLESS STEEL

All Dimension are in mm Max.Working Pressure = 10 Bar Max.Working Temprature=95° C Inlet / Outlet : 1/2" BSP

Technical specifications are subject to change without prior notice.

AEON is the designer heating division of Pitacs Limited. Pitacs Limited, Bradbourne Point, Bradbourne Drive, Tilbrook, Milton Keynes, Buckinghamshire, MK7 8AT, UK