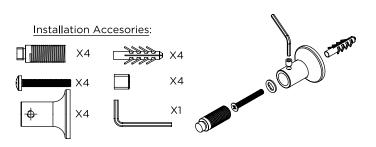

## S-TYPE - STY130

ALL MEASUREMENTS ARE IN MILLIMETRES

INS-VS1

1350 305-320 88 885 415 Side View Front View  $\mathbb{L}\mathbb{L}$ 380 Top View 88 865 Back View Plumbing Position: Airvent Installation Accesories: X4 X4

X1

Technical specifications are subject to change without prior notice.

All Dimension are in mm Max.Working Pressure = 10 Bar Max.Working Temprature=95° C Inlet / Outlet : 1/2" BSP

MANUFACTURED FROM STAINLESS STEEL