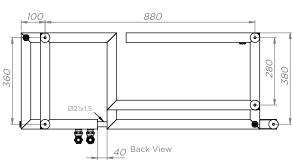

## S-TYPE - STY130

ALL MEASUREMENTS ARE IN MILLIMETRES

INS-VS1

1350 305-320 88 885 415 Side View Front View  $\mathbb{L}\mathbb{L}$ 380 Top View 88 865 Back View Plumbing Position: Airvent Installation Accesories: X4 X4

X1

Technical specifications are subject to change without prior notice.

All Dimension are in mm Max.Working Pressure = 10 Bar Max.Working Temprature=95° C Inlet / Outlet : 1/2" BSP

MANUFACTURED FROM STAINLESS STEEL