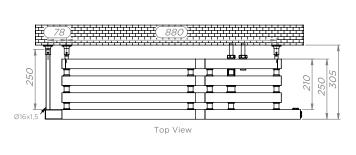

## S-TYPE - STY130

ALL MEASUREMENTS ARE IN MILLIMETRES

INS-VS1

1350 305-320 88 885 415 Side View Front View  $\mathbb{L}\mathbb{L}$ 380 Top View 88 865 Back View Plumbing Position: Airvent Installation Accesories: X4 X4

X1

Technical specifications are subject to change without prior notice.

All Dimension are in mm Max.Working Pressure = 10 Bar Max.Working Temprature=95° C Inlet / Outlet : 1/2" BSP

MANUFACTURED FROM STAINLESS STEEL