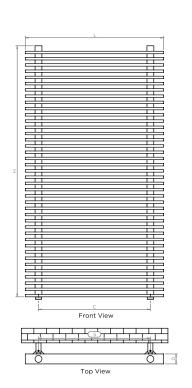

## Plumbing Position:

|              | Height | Length | Depth | Pipe Centres | Bracket Centres |     |
|--------------|--------|--------|-------|--------------|-----------------|-----|
| PRODUCT CODE | н      | L      | D     | С            | F               | s   |
|              | mm     | mm     | mm    | mm           | mm              | mm  |
| PAG505-20    | 510    | 550    | 40    | 445          | 400             | 445 |
| PAG510-40    | 1010   | 550    | 40    | 445          | 900             | 445 |
| PAG515-60    | 1510   | 550    | 40    | 445          | 700-700         | 445 |