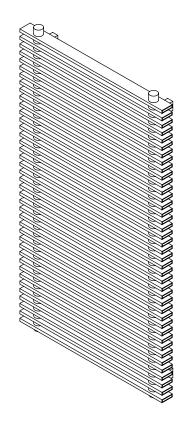

INS-VS1

ALL MEASUREMENTS ARE IN MILLIMETRES

MANUFACTURED FROM STAINLESS STEEL











## Plumbing Position:



|              | Height | Length | Depth | Pipe Centres | Bracket Centres |     |
|--------------|--------|--------|-------|--------------|-----------------|-----|
| PRODUCT CODE | н      | L      | D     | С            | F               | s   |
|              | mm     | mm     | mm    | mm           | mm              | mm  |
| PAG505-20    | 510    | 550    | 40    | 445          | 400             | 445 |
| PAG510-40    | 1010   | 550    | 40    | 445          | 900             | 445 |
| PAG515-60    | 1510   | 550    | 40    | 445          | 700-700         | 445 |



Technical specifications are subject to change without prior notice.

AEON is the designer heating division of Pitacs Limited. Pitacs Limited, Bradbourne Point, Bradbourne Drive, Tilbrook,