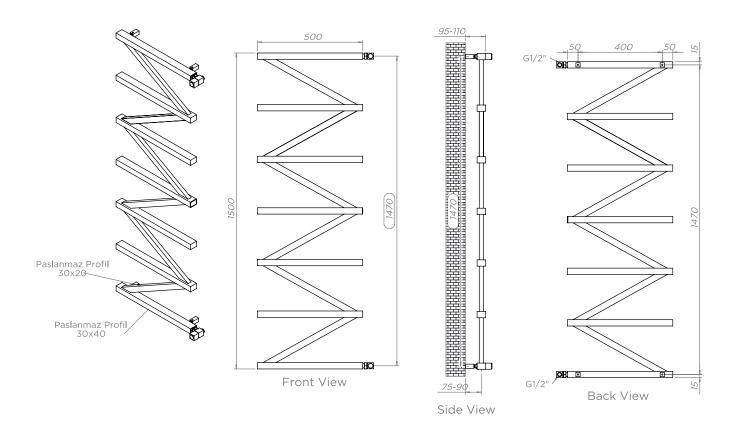

## ZIG ZAG E - ZE155

INS-VS1

ALL MEASUREMENTS ARE IN MILLIMETRES

### MANUFACTURED FROM STAINLESS STEEL

All Dimension are in mm Max.Working Pressure = 10 Bar Max.Working Temprature=95° C Inlet / Outlet : 1/2" BSP

Technical specifications are subject to change without prior notice.

### ZIG ZAG K - ZK155

INS-VS1

ALL MEASUREMENTS ARE IN MILLIMETRES

MANUFACTURED FROM STAINLESS STEEL