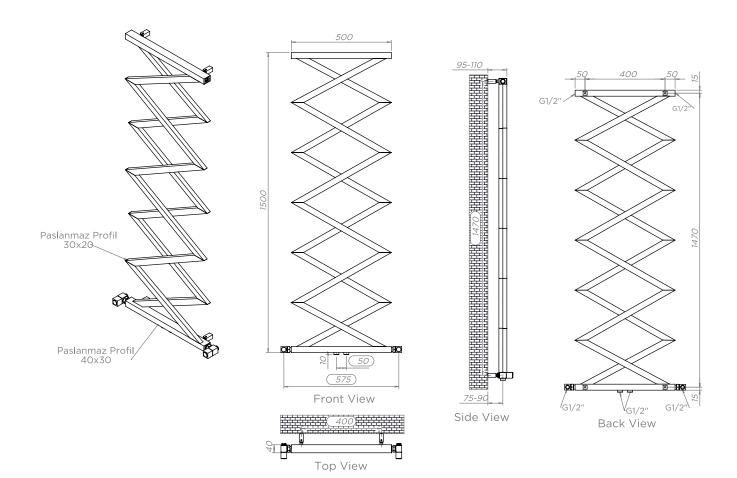

## ZIG ZAG E - ZE155

INS-VS1

ALL MEASUREMENTS ARE IN MILLIMETRES

### MANUFACTURED FROM STAINLESS STEEL

All Dimension are in mm Max.Working Pressure = 10 Bar Max.Working Temprature=95° C Inlet / Outlet : 1/2" BSP

Technical specifications are subject to change without prior notice.