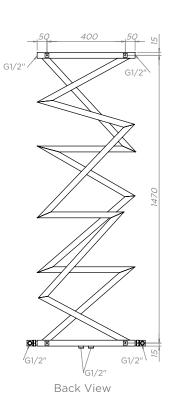

## ZIG ZAG E - ZE155

INS-VS1

ALL MEASUREMENTS ARE IN MILLIMETRES

### ZIG ZAG K - ZK155

INS-VS1

ALL MEASUREMENTS ARE IN MILLIMETRES

MANUFACTURED FROM STAINLESS STEEL

# ZIG ZAG M - ZM155

INS-VS1

ALL MEASUREMENTS ARE IN MILLIMETRES

MANUFACTURED FROM STAINLESS STEEL

Technical specifications are subject to change without prior notice.

# ZIG ZAG T - ZT155

INS-VS1

ALL MEASUREMENTS ARE IN MILLIMETRES