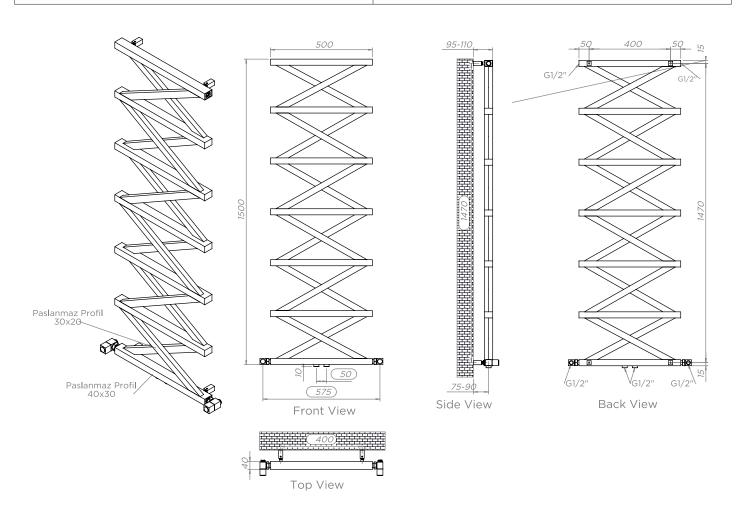

## ZIG ZAG E - ZE155

INS-VS1

ALL MEASUREMENTS ARE IN MILLIMETRES

### ZIG ZAG K - ZK155

INS-VS1

ALL MEASUREMENTS ARE IN MILLIMETRES

MANUFACTURED FROM STAINLESS STEEL

# ZIG ZAG M - ZM155

INS-VS1

ALL MEASUREMENTS ARE IN MILLIMETRES

MANUFACTURED FROM STAINLESS STEEL

Technical specifications are subject to change without prior notice.

# ZIG ZAG T - ZT155

INS-VS1

ALL MEASUREMENTS ARE IN MILLIMETRES

### MANUFACTURED FROM STAINLESS STEEL

Technical specifications are subject to change without prior notice.