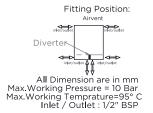

### MANUFACTURED FROM STAINLESS STEEL

All Dimension are in mm Max.Working Pressure = 10 Bar Max.Working Temprature=95° C Inlet / Outlet : 1/2" BSP

Technical specifications are subject to change without prior notice.