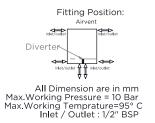

### MANUFACTURED FROM STAINLESS STEEL

All Dimension are in mm Max.Working Pressure = 10 Bar Max.Working Temprature=95° C Inlet / Outlet : 1/2" BSP

Technical specifications are subject to change without prior notice.