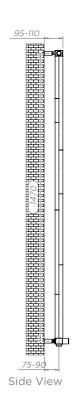

## ZIG ZAG E - ZE155

INS-VS1

ALL MEASUREMENTS ARE IN MILLIMETRES

### ZIG ZAG K - ZK155

INS-VS1

ALL MEASUREMENTS ARE IN MILLIMETRES

MANUFACTURED FROM STAINLESS STEEL

# ZIG ZAG M - ZM155

INS-VS1

ALL MEASUREMENTS ARE IN MILLIMETRES

MANUFACTURED FROM STAINLESS STEEL

Technical specifications are subject to change without prior notice.

# ZIG ZAG T - ZT155

INS-VS1

ALL MEASUREMENTS ARE IN MILLIMETRES