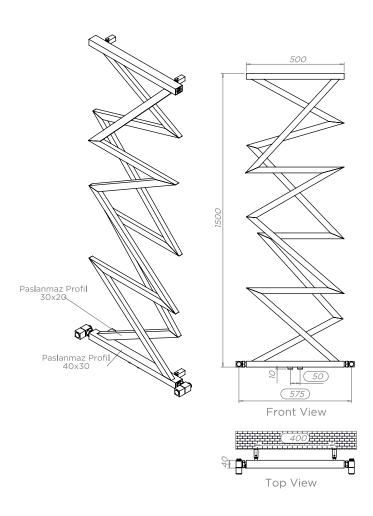

# ZIG ZAG M - ZM155

INS-VS1

ALL MEASUREMENTS ARE IN MILLIMETRES

MANUFACTURED FROM STAINLESS STEEL

Technical specifications are subject to change without prior notice.