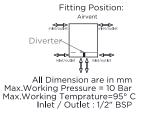

### MANUFACTURED FROM STAINLESS STEEL

All Dimension are in mm Max.Working Pressure = 10 Bar Max.Working Temprature=95° C Inlet / Outlet : 1/2" BSP

Technical specifications are subject to change without prior notice.