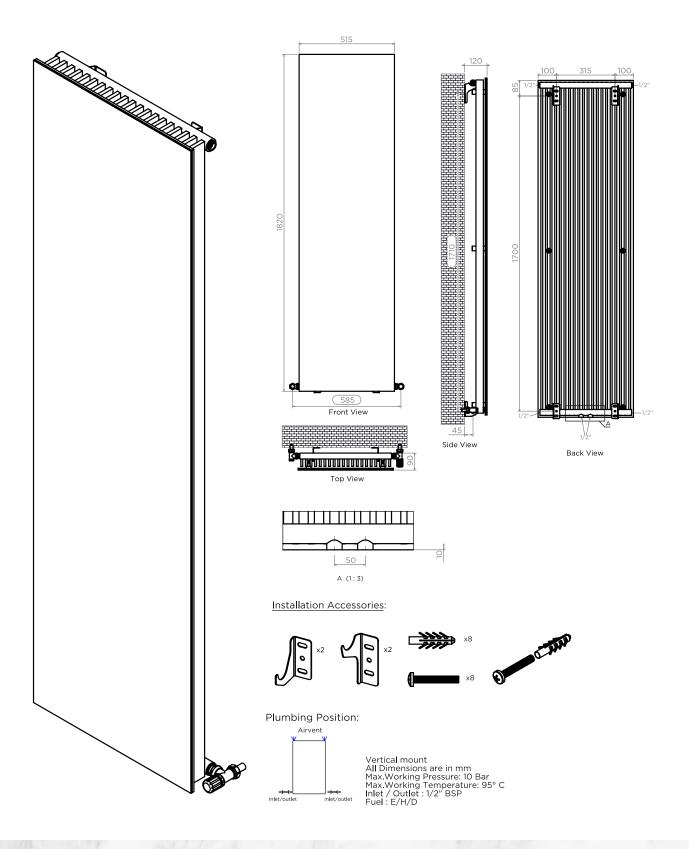

## TARDIS - TAT1820

INS-VS1

ALL MEASUREMENTS ARE IN MILLIMETRES

MANUFACTURED FROM MILD STEEL

Technical specifications are subject to change without prior notice.

AEON is the designer heating division of Pitacs Limited. Pitacs Limited, Bradbourne Point, Bradbourne Drive, Tilbrook, Milton Keynes, Buckinghamshire, MK7 8AT, UK