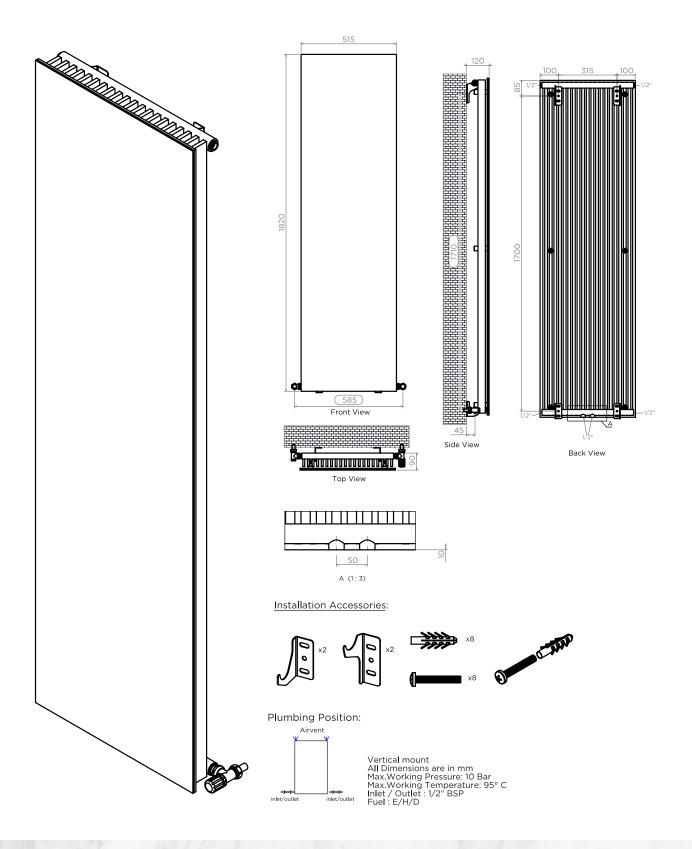

## TARDIS - TAV1820

INS-VS1

ALL MEASUREMENTS ARE IN MILLIMETRES

MANUFACTURED FROM STAINLESS STEEL

Technical specifications are subject to change without prior notice.

AEON is the designer heating division of Pitacs Limited. Pitacs Limited, Bradbourne Point, Bradbourne Drive, Tilbrook, Milton Keynes, Buckinghamshire, MK7 8AT, UK