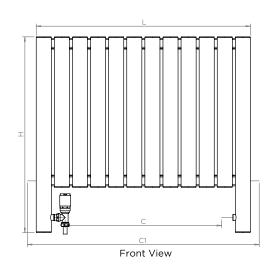

INS-VS1

ALL MEASUREMENTS ARE IN MILLIMETRES

MANUFACTURED FROM STAINLESS STEEL

Vertical mount
All Dimensions are in mm
Max.Working Pressure: 10 Bar
Max.Working Temperature: 95° C
Inlet / Outlet : 1/2" BSP
Fuel : E/H/D

|              | Height | Length | Depth | Pipe Centres | Bracket Centres |      |
|--------------|--------|--------|-------|--------------|-----------------|------|
| PRODUCT CODE | н      | L      | D     | C-C1         | F               | S    |
|              | mm     | mm     | mm    | mm           | mm              | mm   |
| MYL808       | 780    | 550    | 90    | 320-620      | 470             | 490  |
| MYL809       | 780    | 620    | 90    | 390-690      | 470             | 560  |
| MYL810       | 780    | 690    | 90    | 460-760      | 470             | 630  |
| MYL812       | 780    | 830    | 90    | 600-900      | 470             | 770  |
| MYL814       | 780    | 970    | 90    | 740-1040     | 470             | 910  |
| MYL816       | 780    | 1110   | 90    | 880-1180     | 470             | 1050 |
| MYL820       | 780    | 1390   | 90    | 1160-1460    | 470             | 1330 |