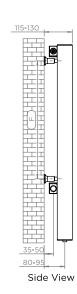

INS-VS1

ALL MEASUREMENTS ARE IN MILLIMETRES

MANUFACTURED FROM STAINLESS STEEL

Vertical mount
All Dimensions are in mm
Max.Working Pressure: 10 Bar
Max.Working Temperature: 95° C
Inlet / Outlet : 1/2" BSP
Fuel : E/H/D

|              | Height | Length | Depth | Pipe Centres | Bracket Centres |      |
|--------------|--------|--------|-------|--------------|-----------------|------|
| PRODUCT CODE | н      | L      | D     | C-C1         | F               | S    |
|              | mm     | mm     | mm    | mm           | mm              | mm   |
| MYL808       | 780    | 550    | 90    | 320-620      | 470             | 490  |
| MYL809       | 780    | 620    | 90    | 390-690      | 470             | 560  |
| MYL810       | 780    | 690    | 90    | 460-760      | 470             | 630  |
| MYL812       | 780    | 830    | 90    | 600-900      | 470             | 770  |
| MYL814       | 780    | 970    | 90    | 740-1040     | 470             | 910  |
| MYL816       | 780    | 1110   | 90    | 880-1180     | 470             | 1050 |
| MYL820       | 780    | 1390   | 90    | 1160-1460    | 470             | 1330 |