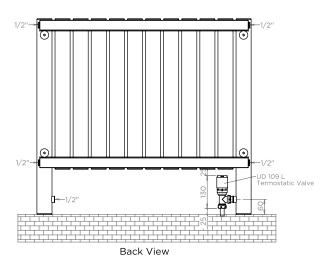

INS-VS1

ALL MEASUREMENTS ARE IN MILLIMETRES

MANUFACTURED FROM STAINLESS STEEL

Vertical mount
All Dimensions are in mm
Max.Working Pressure: 10 Bar
Max.Working Temperature: 95° C
Inlet / Outlet : 1/2" BSP
Fuel : E/H/D

|              | Height | Length | Depth | Pipe Centres | Bracket Centres |      |
|--------------|--------|--------|-------|--------------|-----------------|------|
| PRODUCT CODE | н      | L      | D     | C-C1         | F               | S    |
|              | mm     | mm     | mm    | mm           | mm              | mm   |
| MYL808       | 780    | 550    | 90    | 320-620      | 470             | 490  |
| MYL809       | 780    | 620    | 90    | 390-690      | 470             | 560  |
| MYL810       | 780    | 690    | 90    | 460-760      | 470             | 630  |
| MYL812       | 780    | 830    | 90    | 600-900      | 470             | 770  |
| MYL814       | 780    | 970    | 90    | 740-1040     | 470             | 910  |
| MYL816       | 780    | 1110   | 90    | 880-1180     | 470             | 1050 |
| MYL820       | 780    | 1390   | 90    | 1160-1460    | 470             | 1330 |