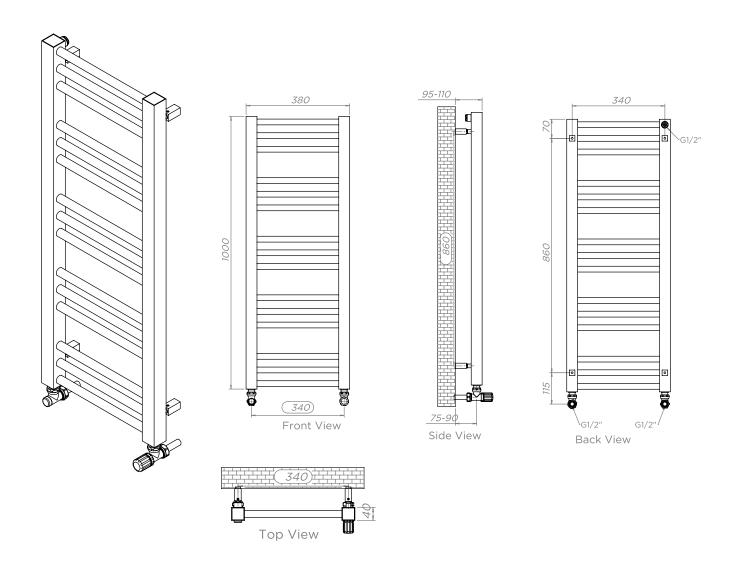

INS-VS1

ALL MEASUREMENTS ARE IN MILLIMETRES

MANUFACTURED FROM STAINLESS STEEL

Technical specifications are subject to change without prior notice.

INS-VS1

ALL MEASUREMENTS ARE IN MILLIMETRES

MANUFACTURED FROM STAINLESS STEEL

MANUFACTURED FROM STAINLESS STEEL

Technical specifications are subject to change without prior notice.

INS-VS1

ALL MEASUREMENTS ARE IN MILLIMETRES

MANUFACTURED FROM STAINLESS STEEL

ALL MEASUREMENTS ARE IN MILLIMETRES

MANUFACTURED FROM STAINLESS STEEL