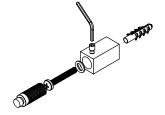

All Dimension are in mm Max.Working Pressure = 10 Bar Max.Working Temprature=95° C Inlet / Outlet : 1/2" BSP

Technical specifications are subject to change without prior notice.

INS-VS1

ALL MEASUREMENTS ARE IN MILLIMETRES

#### Fitting Position:

All Dimension are in mm Max.Working Pressure = 10 Bar Max.Working Temprature=95° C Inlet / Outlet : 1/2" BSP

Technical specifications are subject to change without prior notice.

INS-VS1