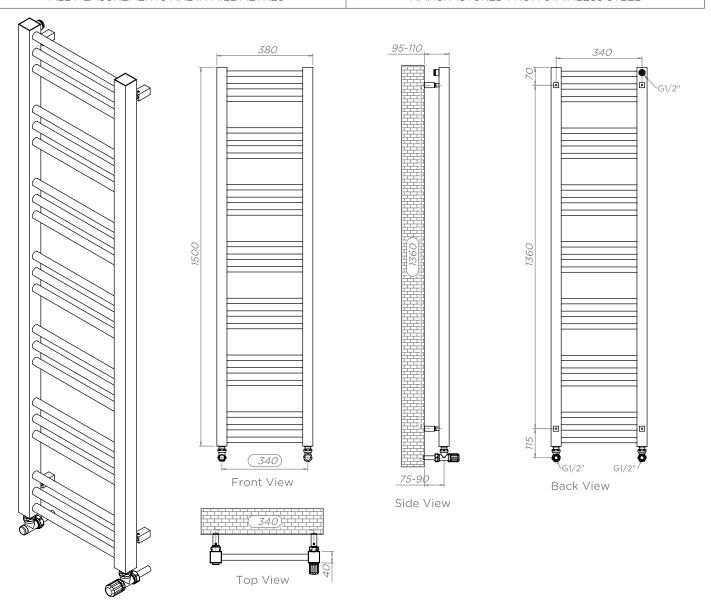

#### Fitting Position:

All Dimension are in mm Max.Working Pressure = 10 Bar Max.Working Temprature=95° C Inlet / Outlet : 1/2" BSP

Technical specifications are subject to change without prior notice.

INS-VS1

ALL MEASUREMENTS ARE IN MILLIMETRES

MANUFACTURED FROM STAINLESS STEEL

All Dimension are in mm Max.Working Pressure = 10 Bar Max.Working Temprature=95° C Inlet / Outlet : 1/2" BSP

Technical specifications are subject to change without prior notice.