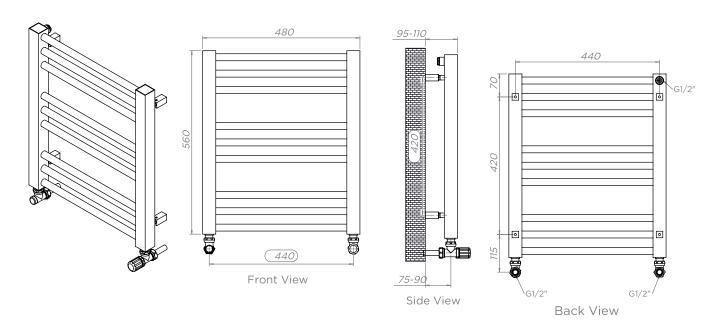

ALL MEASUREMENTS ARE IN MILLIMETRES

MANUFACTURED FROM STAINLESS STEEL

ALL MEASUREMENTS ARE IN MILLIMETRES

MANUFACTURED FROM STAINLESS STEEL

All Dimension are in mm Max.Working Pressure = 10 Bar Max.Working Temprature=95° C Inlet / Outlet : 1/2" BSP

Technical specifications are subject to change without prior notice.

INS-VS1

ALL MEASUREMENTS ARE IN MILLIMETRES

MANUFACTURED FROM STAINLESS STEEL

Technical specifications are subject to change without prior notice.