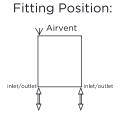

#### Fitting Position:

All Dimension are in mm Max.Working Pressure = 10 Bar Max.Working Temprature=95° C Inlet / Outlet : 1/2" BSP

Technical specifications are subject to change without prior notice.

INS-VS1