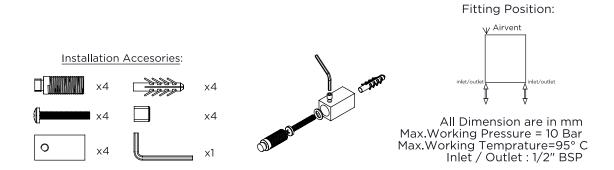

#### Fitting Position:

All Dimension are in mm Max.Working Pressure = 10 Bar Max.Working Temprature=95° C Inlet / Outlet : 1/2" BSP

Technical specifications are subject to change without prior notice.

INS-VS1

All Dimension are in mm Max.Working Pressure = 10 Bar Max.Working Temprature=95° C Inlet / Outlet : 1/2" BSP

Technical specifications are subject to change without prior notice.

INS-VS1

ALL MEASUREMENTS ARE IN MILLIMETRES