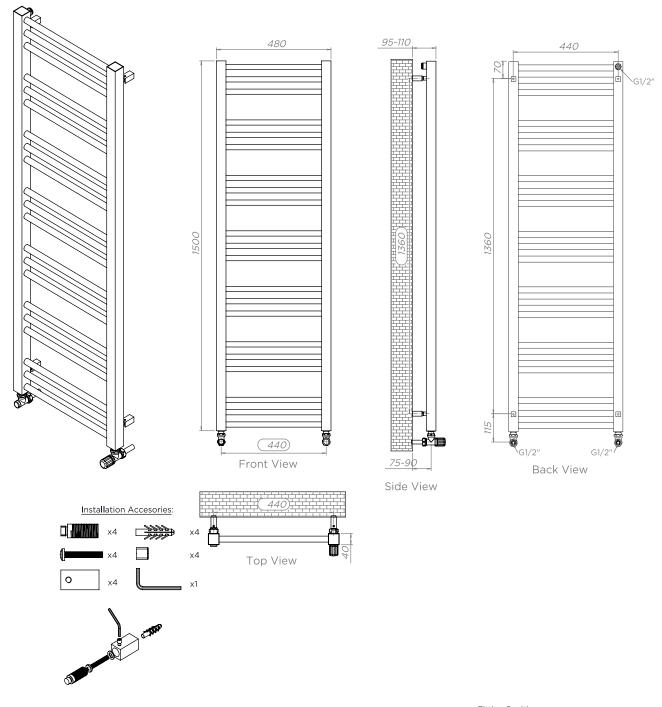

All Dimension are in mm Max.Working Pressure = 10 Bar Max.Working Temprature=95° C Inlet / Outlet : 1/2" BSP

Technical specifications are subject to change without prior notice.

INS-VS1

ALL MEASUREMENTS ARE IN MILLIMETRES

#### Fitting Position:

All Dimension are in mm Max.Working Pressure = 10 Bar Max.Working Temprature=95° C Inlet / Outlet : 1/2" BSP

Technical specifications are subject to change without prior notice.

INS-VS1

ALL MEASUREMENTS ARE IN MILLIMETRES

MANUFACTURED FROM STAINLESS STEEL

All Dimension are in mm Max.Working Pressure = 10 Bar Max.Working Temprature=95° C Inlet / Outlet : 1/2" BSP

Technical specifications are subject to change without prior notice.