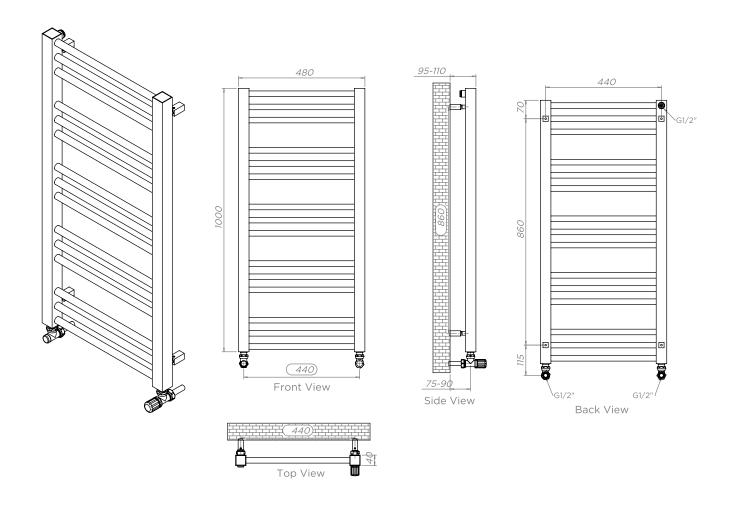

INS-VS1

ALL MEASUREMENTS ARE IN MILLIMETRES

MANUFACTURED FROM STAINLESS STEEL

Technical specifications are subject to change without prior notice.

INS-VS1

ALL MEASUREMENTS ARE IN MILLIMETRES

MANUFACTURED FROM STAINLESS STEEL

All Dimension are in mm Max.Working Pressure = 10 Bar Max.Working Temprature=95° C Inlet / Outlet : 1/2" BSP

Technical specifications are subject to change without prior notice.

INS-VS1

ALL MEASUREMENTS ARE IN MILLIMETRES

MANUFACTURED FROM STAINLESS STEEL

Technical specifications are subject to change without prior notice.

INS-VS1

ALL MEASUREMENTS ARE IN MILLIMETRES

MANUFACTURED FROM STAINLESS STEEL