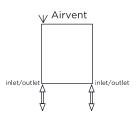

#### Fitting Position:

All Dimension are in mm Max.Working Pressure = 10 Bar Max.Working Temprature=95° C Inlet / Outlet : 1/2" BSP

Technical specifications are subject to change without prior notice.

INS-VS1