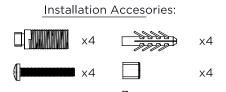

INS-VS1

ALL MEASUREMENTS ARE IN MILLIMETRES

MANUFACTURED FROM STAINLESS STEEL

Technical specifications are subject to change without prior notice.

INS-VS1

ALL MEASUREMENTS ARE IN MILLIMETRES

MANUFACTURED FROM STAINLESS STEEL