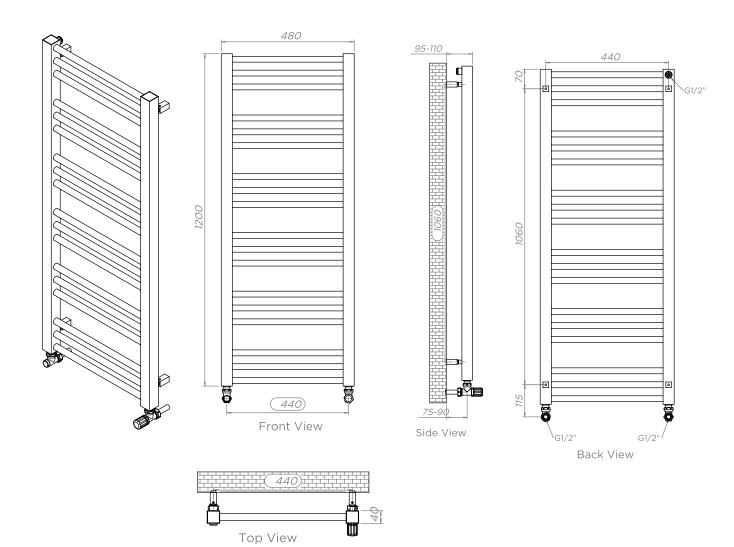

INS-VS1

ALL MEASUREMENTS ARE IN MILLIMETRES

MANUFACTURED FROM STAINLESS STEEL

Technical specifications are subject to change without prior notice.

INS-VS1

ALL MEASUREMENTS ARE IN MILLIMETRES

MANUFACTURED FROM STAINLESS STEEL

All Dimension are in mm Max.Working Pressure = 10 Bar Max.Working Temprature=95° C Inlet / Outlet : 1/2" BSP

Technical specifications are subject to change without prior notice.

INS-VS1

ALL MEASUREMENTS ARE IN MILLIMETRES

MANUFACTURED FROM STAINLESS STEEL

Technical specifications are subject to change without prior notice.

INS-VS1

ALL MEASUREMENTS ARE IN MILLIMETRES

MANUFACTURED FROM STAINLESS STEEL

ALL MEASUREMENTS ARE IN MILLIMETRES

MANUFACTURED FROM STAINLESS STEEL

ALL MEASUREMENTS ARE IN MILLIMETRES

MANUFACTURED FROM STAINLESS STEEL

All Dimension are in mm Max.Working Pressure = 10 Bar Max.Working Temprature=95° C Inlet / Outlet : 1/2" BSP

Technical specifications are subject to change without prior notice.

INS-VS1

ALL MEASUREMENTS ARE IN MILLIMETRES

MANUFACTURED FROM STAINLESS STEEL

Technical specifications are subject to change without prior notice.