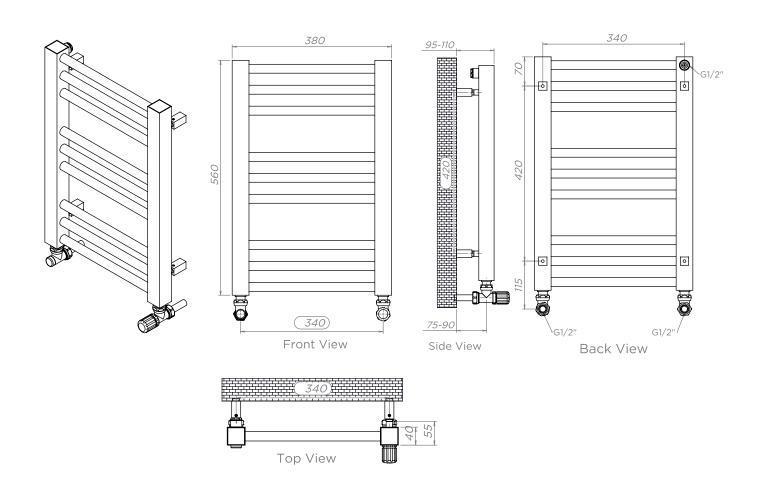

INS-VS1

ALL MEASUREMENTS ARE IN MILLIMETRES

MANUFACTURED FROM STAINLESS STEEL

Technical specifications are subject to change without prior notice.

INS-VS1

ALL MEASUREMENTS ARE IN MILLIMETRES

MANUFACTURED FROM STAINLESS STEEL

MANUFACTURED FROM STAINLESS STEEL

Technical specifications are subject to change without prior notice.

INS-VS1

ALL MEASUREMENTS ARE IN MILLIMETRES

MANUFACTURED FROM STAINLESS STEEL

ALL MEASUREMENTS ARE IN MILLIMETRES

MANUFACTURED FROM STAINLESS STEEL