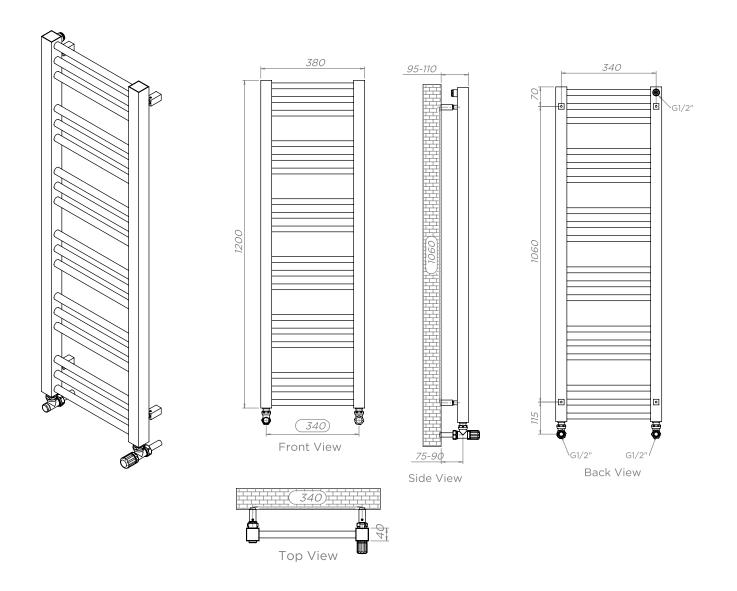

ALL MEASUREMENTS ARE IN MILLIMETRES

MANUFACTURED FROM STAINLESS STEEL

All Dimension are in mm Max.Working Pressure = 10 Bar Max.Working Temprature=95° C Inlet / Outlet : 1/2" BSP

Technical specifications are subject to change without prior notice.

INS-VS1

ALL MEASUREMENTS ARE IN MILLIMETRES

MANUFACTURED FROM STAINLESS STEEL

Technical specifications are subject to change without prior notice.