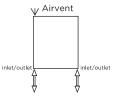

#### Fitting Position:

All Dimension are in mm Max.Working Pressure = 10 Bar Max.Working Temprature=95° C Inlet / Outlet : 1/2" BSP

Technical specifications are subject to change without prior notice.

INS-VS1