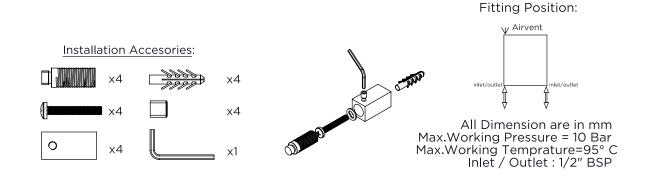

All Dimension are in mm Max.Working Pressure = 10 Bar Max.Working Temprature=95° C Inlet / Outlet : 1/2" BSP

Technical specifications are subject to change without prior notice.

INS-VS1

ALL MEASUREMENTS ARE IN MILLIMETRES

#### Fitting Position:

All Dimension are in mm Max.Working Pressure = 10 Bar Max.Working Temprature=95° C Inlet / Outlet : 1/2" BSP

Technical specifications are subject to change without prior notice.

INS-VS1