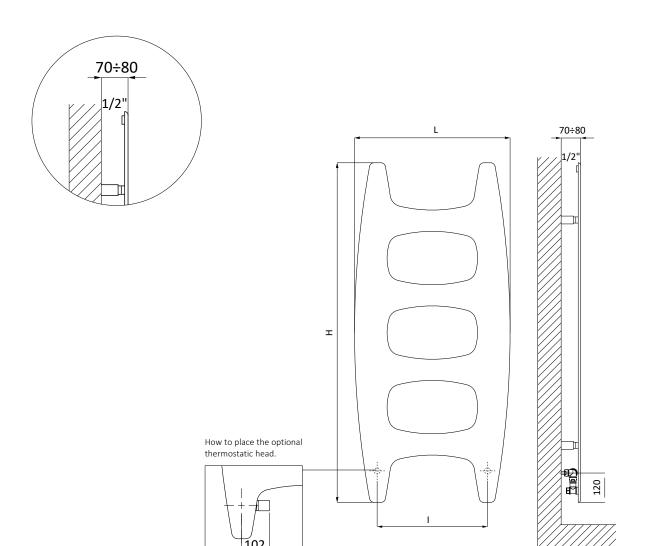

# **MOVIE®**

| Art. Nr.      | Height | Width  | Pipe<br>Centres | Dry<br>Weight | Surface | Water<br>Content | Thermal output<br>Watt |           | Exponent n |
|---------------|--------|--------|-----------------|---------------|---------|------------------|------------------------|-----------|------------|
|               | H [mm] | L [mm] | I [mm]          | [Kg]          | $[m^2]$ | [lt]             | Δt = 50°C              | Δt = 30°C |            |
| 3540806100002 | 1130   | 510    | 360 ÷ 400       | 15            | 0,6     | 1,1              | 385                    | 209       | 1,1958     |
| 3540806100001 | 1392   | 642    | 450             | 18            | 0,92    | 1,3              | 559                    | 300       | 1,2202     |

Art. Nr. are referred to colour WHITE R01 version.

Includes valves.