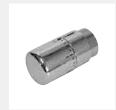

rtified from TÜV in compliance with VDI 6036-class 4.

## **VALVE KIT INCLUDES:**

Valves

Fittings for copper pipe (Ø 12/14/15) Fittings for multilayer pipe (Ø 16)

## **PRODUCT CERTIFICATES**









**AWARD** 

## **COMFORT & DESIGN**

NOMINÉ

#### PACKAGING:

The radiator is protected by a film in polyethylene and with a carton box. User notice included.

## **PAINTING PROCESS:**

Painted with ecological epoxy. (Certificate DIN 55900-1,-2).

Thermal outputs certified in accredited laboratories in compliance with European norm EN442.

## **COLOURS:**

Radiator and accessories: standard white colour R01.

Pression maximale de service: 5 bar

Température maximale de service: 110° C

Available for central heating systems

Connexions: n° 2 x 1/2" gaz - n° 2 x 1/2" gaz

## **ACCESSORIES**



Liquid thermostatic head - polished

Art. Nr. 5035270710002





# **MOVIE®**

| Art. Nr.      | Height | Width  | Pipe<br>Centres | Dry<br>Weight | Surface | Water<br>Content | Thermal output<br>Watt |           | Exponent n |
|---------------|--------|--------|-----------------|---------------|---------|------------------|------------------------|-----------|------------|
|               | H [mm] | L [mm] | I [mm]          | [Kg]          | $[m^2]$ | [lt]             | Δt = 50°C              | Δt = 30°C |            |
| 3540806100002 | 1130   | 510    | 360 ÷ 400       | 15            | 0,6     | 1,1              | 385                    | 209       | 1,1958     |
| 3540806100001 | 1392   | 642    | 450             | 18            | 0,92    | 1,3              | 559                    |