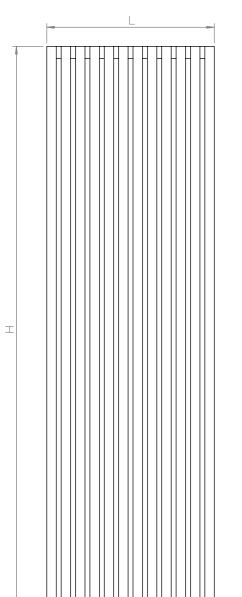

ALL MEASUREMENTS ARE IN MILLIMETRES | MANUFACTURED FROM MILD STEEL

Plumbing Position: Vertical Mount

When mounting vertically, please observe that the collector fitted with a flow diverter is mounted at the bottom. This can be verified by visually checking or by referring to the installation diagram

| PRODUCT<br>CODE | HEIGHT<br>(H) | LENGTH<br>(L) | DEPTH<br>(D) | PIPE<br>CENTRES<br>(C1-C) | BRACKET CENTRES |     |
|-----------------|---------------|---------------|--------------|---------------------------|-----------------|-----|
|                 |               |               |              |                           | F               | S   |
|                 | mm            | mm            | mm           | mm                        | mm              | mm  |
| KS1510          | 1500          | 367           | 58           | 50-457                    | 1410            | 230 |
| KS1512          | 1500          | 443           | 58           | 50-533                    | 1410            | 305 |
| KS1810          | 1800          | 367           | 58           | 50-457                    | 1710            | 230 |
| KS1816          | 1800          | 595           | 58           | 50-685                    | 1710            | 455 |