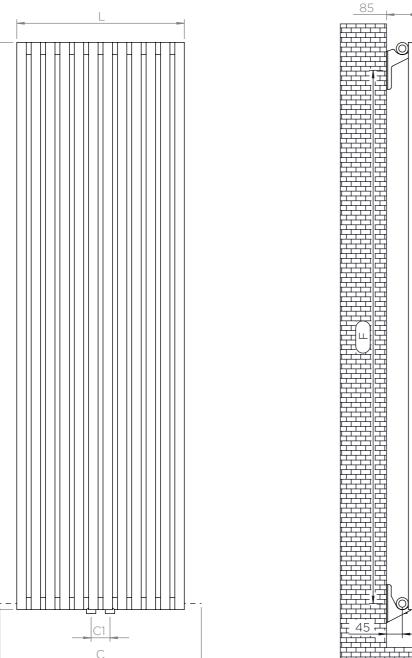

ALL MEASUREMENTS ARE IN MILLIMETRES | MANUFACTURED FROM MILD STEEL

Plumbing Position: Vertical Mount

When mounting vertically, please observe that the collector fitted with a flow diverter is mounted at the bottom. This can be verified by visually checking or by referring to the installation diagram

| PRODUCT<br>CODE | HEIGHT<br>(H) | LENGTH<br>(L) | DEPTH<br>(D) | PIPE<br>CENTRES<br>(C1-C) | BRACKET CENTRES |     |
|-----------------|---------------|---------------|--------------|---------------------------|-----------------|-----|
|                 |               |               |              |                           | F               | S   |
|                 | mm            | mm            | mm           | mm                        | mm              | mm  |
| KS1510          | 1500          | 367           | 58           | 50-457                    | 1410            | 230 |
| KS1512          | 1500          | 443           | 58           | 50-533                    | 1410            | 305 |
| KS1810          | 1800          | 367           | 58           | 50-457                    | 1710            | 230 |
| KS1816          | 1800          | 595           | 58           | 50-685                    | 1710            | 455 |

## Installation Accessories:

Side View

All Dimension are in mm Max.Working Pressure = 10 Bar Max.Working Temperature=95° C Inlet / Outlet : 1/2" BSP Fuel: E/H/D

Front View

Top View