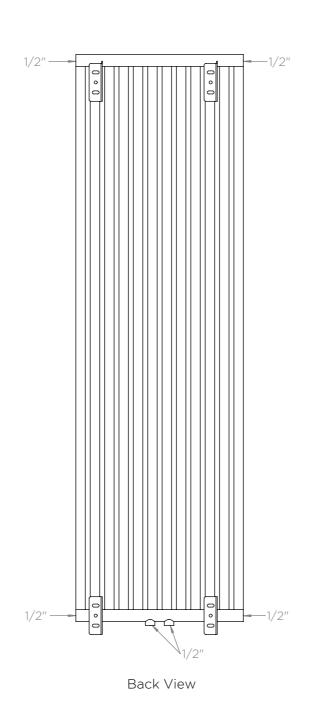

## Installation Accessories:

Side View

All Dimension are in mm Max.Working Pressure = 10 Bar Max.Working Temperature=95° C Inlet / Outlet : 1/2" BSP Fuel: E/H/D

Front View

Top View