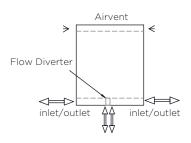

ALL MEASUREMENTS ARE IN MILLIMETRES | MANUFACTURED FROM MILD STEEL

Plumbing Position: Vertical Mount

When mounting vertically, please observe that the collector fitted with a flow diverter is mounted at the bottom. This can be verified by visually checking or by referring to the installation diagram