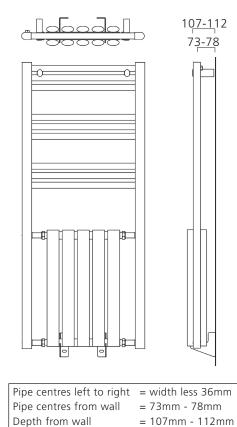

## TALLIS FUSION



- +Valves prices include Chrome DRAKE Valves\*
- Contemporary Ladder Rail with Tallis vertical oval tubed radiator inside for additional output
- Chrome and White RAL 9016 only
- Delivered in 48-72 hours
- Optional next day delivery available (page 2)

## **Pipe Centres and Technical Drawings**







## 1200mm x 500mm shown with Chrome DRAKE Valves

## **TALLIS FUSION Sizes and Prices**

| Dimensions (mm) |       | Elements | Output ∆t 50°c |       | Product Code |
|-----------------|-------|----------|----------------|-------|--------------|
| Height          | Width | Liements | Watts          | Btu's | Troduct code |
| 1200            | 500   | 10       | 499            | 1703  | TALF125010 🔶 |