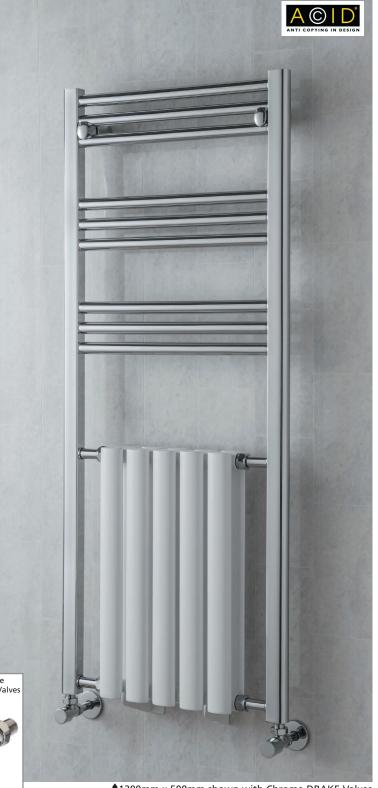

## TALLIS FUSION

- +Valves prices include Chrome DRAKE Valves\*
- Contemporary Ladder Rail with Tallis vertical oval tubed radiator inside for additional output
- Chrome and White RAL 9016 only
- Delivered in 48-72 hours
- Optional next day delivery available (page 2)

## 1200mm x 500mm shown with Chrome DRAKE Valves