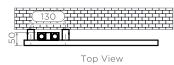

## TEMPEST - TMP125

INS-VS1

ALL MEASUREMENTS ARE IN MILLIMETRES

MANUFACTURED FROM STAINLESS STEEL

Vertical mount All Dimensions are in mm Max.Working Pressure: 10 Bar Max.Working Temperature: 95° C Inlet / Outlet : 1/2" BSP Fuel: E/H/D