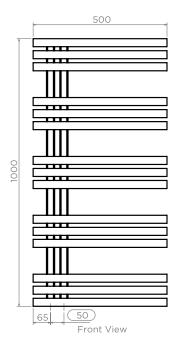

## TEMPEST - TMP125

INS-VS1

ALL MEASUREMENTS ARE IN MILLIMETRES

MANUFACTURED FROM STAINLESS STEEL

Vertical mount All Dimensions are in mm Max.Working Pressure: 10 Bar Max.Working Temperature: 95° C Inlet / Outlet : 1/2" BSP Fuel: E/H/D