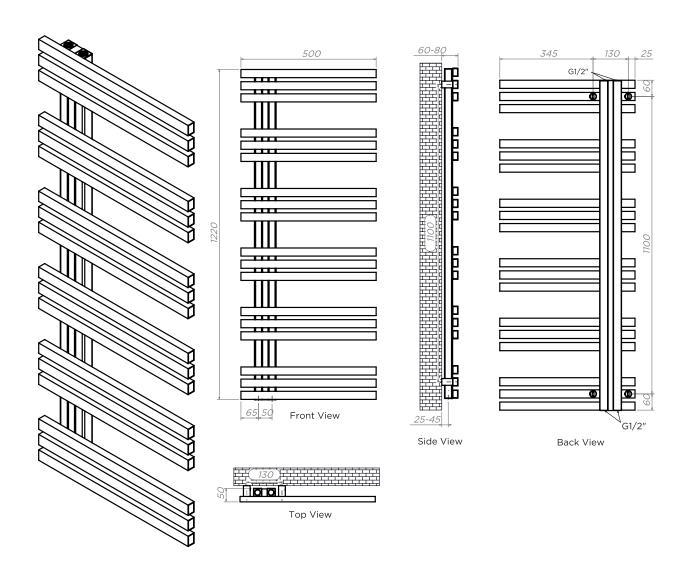

## TEMPEST - TMP125

INS-VS1

ALL MEASUREMENTS ARE IN MILLIMETRES

MANUFACTURED FROM STAINLESS STEEL

Vertical mount All Dimensions are in mm Max.Working Pressure: 10 Bar Max.Working Temperature: 95° C Inlet / Outlet : 1/2" BSP Fuel: E/H/D