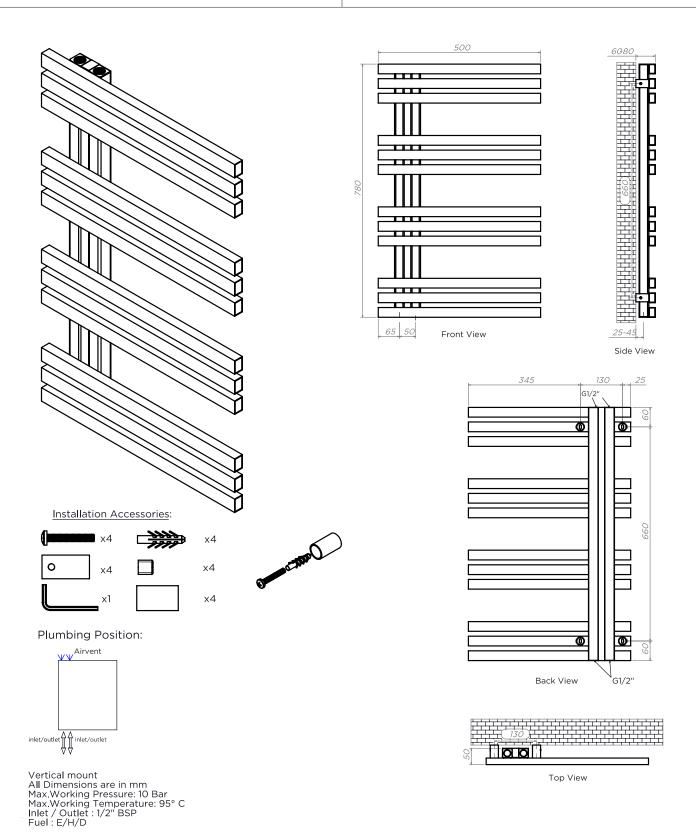

## TEMPEST - TMP105

INS-VS1

ALL MEASUREMENTS ARE IN MILLIMETRES

MANUFACTURED FROM STAINLESS STEEL

Plumbing Position:

Vertical mount All Dimensions are in mm Max.Working Pressure: 10 Bar Max.Working Temperature: 95° C Inlet / Outlet : 1/2" BSP Fuel : E/H/D