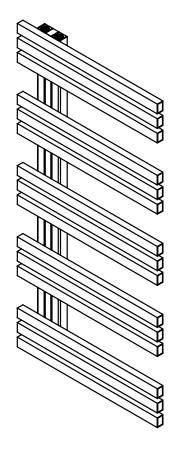

## TEMPEST - TMP125

INS-VS1

ALL MEASUREMENTS ARE IN MILLIMETRES

MANUFACTURED FROM STAINLESS STEEL

Vertical mount All Dimensions are in mm Max.Working Pressure: 10 Bar Max.Working Temperature: 95° C Inlet / Outlet : 1/2" BSP Fuel: E/H/D