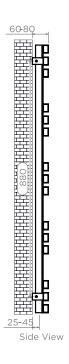

## TEMPEST - TMP125

INS-VS1

ALL MEASUREMENTS ARE IN MILLIMETRES

MANUFACTURED FROM STAINLESS STEEL

Vertical mount All Dimensions are in mm Max.Working Pressure: 10 Bar Max.Working Temperature: 95° C Inlet / Outlet : 1/2" BSP Fuel: E/H/D