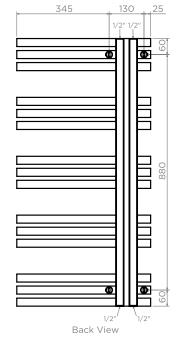

## TEMPEST - TMP805

INS-VS1

ALL MEASUREMENTS ARE IN MILLIMETRES

MANUFACTURED FROM STAINLESS STEEL

Technical specifications are subject to change without prior notice.

AEON is the designer heating division of Pitacs Limited. Pitacs Limited, Bradbourne Point, Bradbourne Drive, Tilbrook, Milton Keynes, Buckinghamshire, MK7 8AT, UK