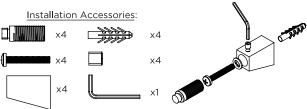

## PANACEA E

INS-VS1

ALL MEASUREMENTS ARE IN MILLIMETRES

## MANUFACTURED FROM STAINLESS STEEL















| PRODUCT CODE | Height<br>H<br>mm | Length<br>L<br>mm | Depth<br>D<br>mm | Pipe Centres<br>C<br>mm | Bracket Centres |      |
|--------------|-------------------|-------------------|------------------|-------------------------|-----------------|------|
|              |                   |                   |                  |                         | F               | S    |
|              |                   |                   |                  |                         | mm              | mm   |
| PANE0504     | 480               | 400               | 75               | 340                     | 330             | 250  |
| PANE0505     | 480               | 500               | 75               | 440                     | 330             | 350  |
| PANE0506     | 480