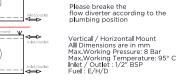

## PANACEA E

INS-VS1

ALL MEASUREMENTS ARE IN MILLIMETRES

## MANUFACTURED FROM STAINLESS STEEL

| PRODUCT CODE | Height<br>H<br>mm | Length<br>L<br>mm | Depth<br>D<br>mm | Pipe Centres<br>C<br>mm | Bracket Centres |      |
|--------------|-------------------|-------------------|------------------|-------------------------|-----------------|------|
|              |                   |                   |                  |                         | F               | S    |
|              |                   |                   |                  |                         | mm              | mm   |
| PANE0504     | 480               | 400               | 75               | 340                     | 330             | 250  |
| PANE0505     | 480               | 500               | 75               | 440                     | 330             | 350  |
| PANE0506     | 480               | 600               | 75               | 540                     | 330             | 450  |
| PANE0507     | 480               | 700               | 75               | 640                     | 330             | 550  |
| PANE0508     | 480               | 800               | 75               | 740                     | 330             | 650  |
| PANE0509     | 480               | 900               | 75               | 840                     | 330             | 750  |
| PANE0510     | 480               | 1000              | 75               | 940                     | 330             | 850  |
| PANE0512     | 480               | 1200              | 75               | 1140                    | 330             | 1050 |
| PANE0514     | 480               | 1400              | 75               | 1340                    | 330             | 1250 |
| PANE0515     | 480               | 1500              | 75               | 1440                    | 330             | 1350 |
| PANE0516     | 480               | 1600              | 75               | 1540                    | 330             | 1450 |
| PANE0517     | 480               | 1700              | 75               | 1640                    | 330             | 1550 |
| PANE0518     | 480               | 1800              | 75               | 1740                    | 330             | 1650 |
| PANE0520     | 480               | 2000              | 75               | 1940                    | 330             | 1850 |
| PANE0604     | 620               | 400               | 75               | 340                     | 470             | 250  |
| PANE0605     | 620               | 500               | 75               | 440                     | 470             | 350  |
| PANE0606     | 620               | 600               | 75               | 540                     | 470             | 450  |
| PANE0607     | 620               | 700               | 75               | 640                     | 470             | 550  |
| PANE0608     | 620               | 800               | 75               | 740                     | 470             | 650  |
| PANE0609     | 620               | 900               | 75               | 840                     | 470             | 750  |
| PANE0610     | 620               | 1000              | 75               | 940                     | 470             | 850  |
| PANE0612     | 620               | 1200              | 75               | 1140                    | 470             | 1050 |
| PANE0614     | 620               | 1400              | 75               | 1340                    | 470             | 1250 |
| PANE0615     | 620               | 1500              | 75               | 1440                    | 470             | 1350 |
| PANE0616     | 620               | 1600              | 75               | 1540                    | 470             | 1450 |
| PANE0617     | 620               | 1700              | 75               | 1640                    | 470             | 1550 |
| PANE0618     | 620               | 1800              | 75               | 1740                    | 470             | 1650 |
| PANE0620     | 620               | 2000              | 75               | 1940                    | 470             | 1850 |
| PANE1004     | 1035              | 400               | 75               | 340                     | 885             | 250  |
| PANE1005     | 1035              | 500               | 75               | 440                     | 885             | 350  |
| PANE1006     | 1035              | 600               | 75               | 540                     | 885             | 450  |
| PANE1204     | 1175              | 400               | 75               | 340                     | 1025            | 250  |
| PANE1205     | 1175              | 500               | 75               | 440                     | 1025            | 350  |
| PANE1206     | 1175              | 600               | 75               | 540                     | 1025            | 450  |
| PANE1504     | 1500              | 400               | 75               | 340                     | 1350            | 250  |
| PANE1505     | 1500              | 500               | 75               | 440                     | 1350            | 350  |
| PANE1506     | 1500              | 600               | 75               | 540                     | 1350            | 450  |
| PANE1804     | 1825              | 400               | 75               | 340                     | 1675            | 250  |
| PANE1805     | 1825              | 500               | 75               | 440                     | 1675            | 350  |
| PANE1806     | 1825              | 600               | 75               | 540                     | 1675            | 450  |
| PANE2004     | 2015              | 400               | 75               | 340                     | 1865            | 250  |
| PANE2005     | 2015              | 500               | 75               | 440                     | 1865            | 350  |
| PANE2006     | 2015              | 600               | 75               | 540                     | 1865            | 450  |