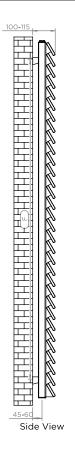

## PANACEA E

INS-VS1

ALL MEASUREMENTS ARE IN MILLIMETRES

## MANUFACTURED FROM STAINLESS STEEL

| PRODUCT CODE | Height<br>H<br>mm | Length<br>L<br>mm | Depth<br>D<br>mm | Pipe Centres<br>C<br>mm | Bracket Centres |      |
|--------------|-------------------|-------------------|------------------|-------------------------|-----------------|------|
|              |                   |                   |                  |                         | F               | S    |
|              |                   |                   |                  |                         | mm              | mm   |
| PANE0504     | 480               | 400               | 75               | 340                     | 330             | 250  |
| PANE0505     | 480               | 500               | 75               | 440                     | 330             | 350  |
| PANE0506     | 480               | 600               | 75               | 540                     | 330             | 450  |
| PANE0507     | 480               | 700               | 75               | 640                     | 330             | 550  |
| PANE0508     | 480               | 800               | 75               | 740                     | 330             | 650  |
| PANE0509     | 480               | 900               | 75               | 840                     | 330             | 750  |
| PANE0510     | 480               | 1000              | 75               | 940                     | 330             | 850  |
| PANE0512     | 480               | 1200              | 75               | 1140                    | 330             | 1050 |
| PANE0514     | 480               | 1400              | 75               | 1340                    | 330             | 1250 |
| PANE0515     | 480               | 1500              | 75               | 1440                    | 330             | 1350 |
| PANE0516     | 480               | 1600              | 75               | 1540                    | 330             | 1450 |
| PANE0517     | 480               | 1700              | 75               | 1640                    | 330             | 1550 |
| PANE0518     | 480               | 1800              | 75               | 1740                    | 330             | 1650 |
| PANE0520     | 480               | 2000              | 75               | 1940                    | 330             | 1850 |
| PANE0604     | 620               | 400               | 75               | 340                     | 470             | 250  |
| PANE0605     | 620               | 500               | 75               | 440                     | 470             | 350  |
| PANE0606     | 620               | 600               | 75               | 540                     | 470             | 450  |
| PANE0607     | 620               | 700               | 75               | 640                     | 470             | 550  |
| PANE0608     | 620               | 800               | 75               | 740                     | 470             | 650  |
| PANE0609     | 620               | 900               | 75               | 840                     | 470             | 750  |
| PANE0610     | 620               | 1000              | 75               | 940                     | 470             | 850  |
| PANE0612     | 620               | 1200              | 75               | 1140                    | 470             | 1050 |
| PANE0614     | 620               | 1400              | 75               | 1340                    | 470             | 1250 |
| PANE0615     | 620               | 1500              | 75               | 1440                    | 470             | 1350 |
| PANE0616     | 620               | 1600              | 75               | 1540                    | 470             | 1450 |
| PANE0617     | 620               | 1700              | 75               | 1640                    | 470             | 1550 |
| PANE0618     | 620               | 1800              | 75               | 1740                    | 470             | 1650 |
| PANE0620     | 620               | 2000              | 75               | 1940                    | 470             | 1850 |
| PANE1004     | 1035              | 400               | 75               | 340                     | 885             | 250  |
| PANE1005     | 1035              | 500               | 75               | 440                     | 885             | 350  |
| PANE1006     | 1035              | 600               | 75               | 540                     | 885             | 450  |
| PANE1204     | 1175              | 400               | 75               | 340                     | 1025            | 250  |
| PANE1205     | 1175              | 500               | 75               | 440                     | 1025            | 350  |
| PANE1206     | 1175              | 600               | 75               | 540                     | 1025            | 450  |
| PANE1504     | 1500              | 400               | 75               | 340                     | 1350            | 250  |
| PANE1505     | 1500              | 500               | 75               | 440                     | 1350            | 350  |
| PANE1506     | 1500              | 600               | 75               | 540                     | 1350            | 450  |
| PANE1804     | 1825              | 400               | 75               | 340                     | 1675            | 250  |
| PANE1805     | 1825              | 500               | 75               | 440                     | 1675            | 350  |
| PANE1806     | 1825              | 600               | 75               | 540                     | 1675            | 450  |
| PANE2004     | 2015              | 400               | 75               | 340                     | 1865            | 250  |
| PANE2005     | 2015              | 500               | 75               | 440                     | 1865            | 350  |
| PANE2006     | 2015              | 600               | 75               | 540                     | 1865            | 450  |