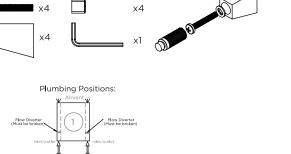

## PANACEA E

INS-VS1

ALL MEASUREMENTS ARE IN MILLIMETRES

## MANUFACTURED FROM STAINLESS STEEL















| PRODUCT CODE | Height<br>H<br>mm | Length<br>L<br>mm | Depth<br>D<br>mm | Pipe Centres<br>C<br>mm | Bracket Centres |      |
|--------------|-------------------|-------------------|------------------|-------------------------|-----------------|------|
|              |                   |                   |                  |                         | F               | S    |
|              |                   |                   |                  |                         | mm              | mm   |
| PANE0504     | 480               | 400               | 75               | 340                     | 330             | 250  |
| PANE0505     | 480               | 500               | 75               | 440                     | 330             | 350  |
| PANE0506     | 480