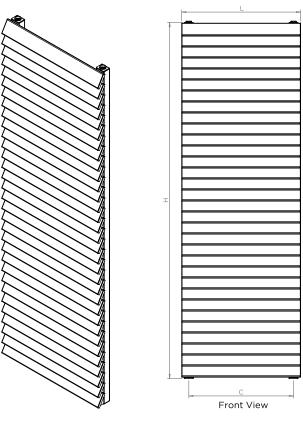

## PANACEA E

INS-VS1

ALL MEASUREMENTS ARE IN MILLIMETRES

## MANUFACTURED FROM STAINLESS STEEL

| PRODUCT CODE | Height<br>H<br>mm | Length<br>L<br>mm | Depth<br>D<br>mm | Pipe Centres<br>C<br>mm | Bracket Centres |      |
|--------------|-------------------|-------------------|------------------|-------------------------|-----------------|------|
|              |                   |                   |                  |                         | F               | S    |
|              |                   |                   |                  |                         | mm              | mm   |
| PANE0504     | 480               | 400               | 75               | 340                     | 330             | 250  |
| PANE0505     | 480               | 500               | 75               | 440                     | 330             | 350  |
| PANE0506     | 480               | 600               | 75               | 540                     | 330             | 450  |
| PANE0507     | 480               | 700               | 75               | 640                     | 330             | 550  |
| PANE0508     | 480               | 800               | 75               | 740                     | 330             | 650  |
| PANE0509     | 480               | 900               | 75               | 840                     | 330             | 750  |
| PANE0510     | 480               | 1000              | 75               | 940                     | 330             | 850  |
| PANE0512     | 480               | 1200              | 75               | 1140                    | 330             | 1050 |
| PANE0514     | 480               | 1400              | 75               | 1340                    | 330             | 1250 |
| PANE0515     | 480               | 1500              | 75               | 1440                    | 330             | 1350 |
| PANE0516     | 480               | 1600              | 75               | 1540                    | 330             | 1450 |
| PANE0517     | 480               | 1700              | 75               | 1640                    | 330             | 1550 |
| PANE0518     | 480               | 1800              | 75               | 1740                    | 330             | 1650 |
| PANE0520     | 480               | 2000              | 75               | 1940                    | 330             | 1850 |
| PANE0604     | 620               | 400               | 75               | 340                     | 470             | 250  |
| PANE0605     | 620               | 500               | 75               | 440                     | 470             | 350  |
| PANE0606     | 620               | 600               | 75               | 540                     | 470             | 450  |
| PANE0607     | 620               | 700               | 75               | 640                     | 470             | 550  |
| PANE0608     | 620               | 800               | 75               | 740                     | 470             | 650  |
| PANE0609     | 620               | 900               | 75               | 840                     | 470             | 750  |
| PANE0610     | 620               | 1000              | 75               | 940                     | 470             | 850  |
| PANE0612     | 620               | 1200              | 75               | 1140                    | 470             | 1050 |
| PANE0614     | 620               | 1400              | 75               | 1340                    | 470             | 1250 |
| PANE0615     | 620               | 1500              | 75               | 1440                    | 470             | 1350 |
| PANE0616     | 620               | 1600              | 75               | 1540                    | 470             | 1450 |
| PANE0617     | 620               | 1700              | 75               | 1640                    | 470             | 1550 |
| PANE0618     | 620               | 1800              | 75               | 1740                    | 470             | 1650 |
| PANE0620     | 620               | 2000              | 75               | 1940                    | 470             | 1850 |
| PANE1004     | 1035              | 400               | 75               | 340                     | 885             | 250  |
| PANE1005     | 1035              | 500               | 75               | 440                     | 885             | 350  |
| PANE1006     | 1035              | 600               | 75               | 540                     | 885             | 450  |
| PANE1204     | 1175              | 400               | 75               | 340                     | 1025            | 250  |
| PANE1205     | 1175              | 500               | 75               | 440                     | 1025            | 350  |
| PANE1206     | 1175              | 600               | 75               | 540                     | 1025            | 450  |
| PANE1504     | 1500              | 400               | 75               | 340                     | 1350            | 250  |
| PANE1505     | 1500              | 500               | 75               | 440                     | 1350            | 350  |
| PANE1506     | 1500              | 600               | 75               | 540                     | 1350            | 450  |
| PANE1804     | 1825              | 400               | 75               | 340                     | 1675            | 250  |
| PANE1805     | 1825              | 500               | 75               | 440                     | 1675            | 350  |
| PANE1806     | 1825              | 600               | 75               | 540                     | 1675            | 450  |
| PANE2004     | 2015              | 400               | 75               | 340                     | 1865            | 250  |
| PANE2005     | 2015              | 500               | 75               | 440                     | 1865            | 350  |
| PANE2006     | 2015              | 600               | 75               | 540                     | 1865            | 450  |