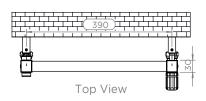

INS-VS1

ALL MEASUREMENTS ARE IN MILLIMETRES

MANUFACTURED FROM STAINLESS STEEL

All Dimension are in mm Max.Working Pressure = 10 Bar Max.Working Temprature=95° C Inlet / Outlet : 1/2" BSP

Technical specifications are subject to change without prior notice.

MANUFACTURED FROM STAINLESS STEEL

All Dimension are in mm Max.Working Pressure = 10 Bar Max.Working Temprature=95° C Inlet / Outlet : 1/2" BSP

Technical specifications are subject to change without prior notice.