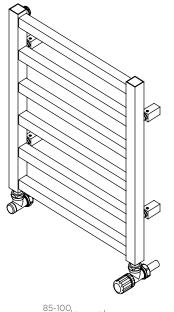

## KARNAK - 5K17

INS-VS1

ALL MEASUREMENTS ARE IN MILLIMETRES

MANUFACTURED FROM STAINLESS STEEL

All Dimension are in mm Max.Working Pressure = 10 Bar Max.Working Temprature=95° C Inlet / Outlet : 1/2" BSP

Technical specifications are subject to change without prior notice.