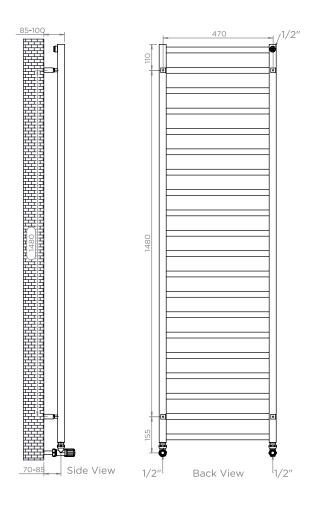

INS-VS1

ALL MEASUREMENTS ARE IN MILLIMETRES

MANUFACTURED FROM STAINLESS STEEL

All Dimension are in mm Max.Working Pressure = 10 Bar Max.Working Temprature=95° C Inlet / Outlet : 1/2" BSP

Technical specifications are subject to change without prior notice.

AEON is the designer heating division of Pitacs Limited. Pitacs Limited, Bradbourne Point, Bradbourne Drive, Tilbrook, Milton Keynes, Buckinghamshire, MK7 8AT, UK INS-VS1

ALL MEASUREMENTS ARE IN MILLIMETRES

MANUFACTURED FROM STAINLESS STEEL

All Dimension are in mm Max.Working Pressure = 10 Bar Max.Working Temprature=95° C Inlet / Outlet : 1/2" BSP

Technical specifications are subject to change without prior notice.

AEON is the designer heating division of Pitacs Limited. Pitacs Limited, Bradbourne Point, Bradbourne Drive, Tilbrook, Milton Keynes, Buckinghamshire, MK7 8AT, UK

## KARNAK - 5K17

INS-VS1

ALL MEASUREMENTS ARE IN MILLIMETRES

MANUFACTURED FROM STAINLESS STEEL

All Dimension are in mm Max.Working Pressure = 10 Bar Max.Working Temprature=95° C Inlet / Outlet : 1/2" BSP

Technical specifications are subject to change without prior notice.