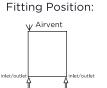

et : 1/2" BSP



Technical specifications are subject to change without prior notice.

AEON is the designer heating division of Pitacs Limited. Pitacs Limited, Bradbourne Point, Bradbourne Drive, Tilbrook, Milton Keynes, Buckinghamshire, MK7 8AT, UK INS-VS1

ALL MEASUREMENTS ARE IN MILLIMETRES

MANUFACTURED FROM STAINLESS STEEL

















All Dimension are in mm Max.Working Pressure = 10 Bar Max.Working Temprature=95° C Inlet / Outlet : 1/2" BSP



Technical specifications are subject to change without prior notice.

AEON is the designer heating division of Pitacs Limited. Pitacs Limited, Bradbourne Point, Bradbourne Drive, Tilbrook, Milton Keynes, Buckinghamshire, MK7 8AT, UK

## KARNAK - 5K17

INS-VS1

ALL MEASUREMENTS ARE IN MILLIMETRES

MANUFACTURED FROM STAINLESS STEEL











All Dimension are in mm Max.Working Pressure = 10 Bar Max.Working Temprature=95° C Inlet / Outlet : 1/2" BSP



Technical specifications are subject to change without prior notice.

AEON is the designer heating division of Pitacs Limited. Pitacs Limited, Bradbourne Point, Bradbourne Drive, Tilbrook, Milton Keynes, Buckinghamshire, MK7 8AT, UK