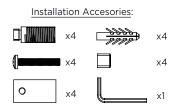

INS-VS1

ALL MEASUREMENTS ARE IN MILLIMETRES

MANUFACTURED FROM STAINLESS STEEL

All Dimension are in mm Max.Working Pressure = 10 Bar Max.Working Temprature=95° C Inlet / Outlet : 1/2" BSP

Technical specifications are subject to change without prior notice.

MANUFACTURED FROM STAINLESS STEEL

All Dimension are in mm Max.Working Pressure = 10 Bar Max.Working Temprature=95° C Inlet / Outlet : 1/2" BSP

Technical specifications are subject to change without prior notice.

## KARNAK - 5K17

INS-VS1

ALL MEASUREMENTS ARE IN MILLIMETRES

MANUFACTURED FROM STAINLESS STEEL

All Dimension are in mm Max.Working Pressure = 10 Bar Max.Working Temprature=95° C Inlet / Outlet : 1/2" BSP

Technical specifications are subject to change without prior notice.