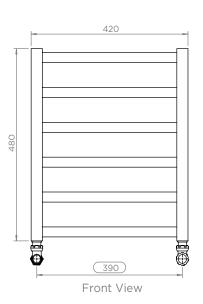

INS-VS1

ALL MEASUREMENTS ARE IN MILLIMETRES

MANUFACTURED FROM STAINLESS STEEL

All Dimension are in mm Max.Working Pressure = 10 Bar Max.Working Temprature=95° C Inlet / Outlet : 1/2" BSP

Technical specifications are subject to change without prior notice.

AEON is the designer heating division of Pitacs Limited. Pitacs Limited, Bradbourne Point, Bradbourne Drive, Tilbrook, Milton Keynes, Buckinghamshire, MK7 8AT, UK INS-VS1

ALL MEASUREMENTS ARE IN MILLIMETRES

MANUFACTURED FROM STAINLESS STEEL

All Dimension are in mm Max.Working Pressure = 10 Bar Max.Working Temprature=95° C Inlet / Outlet : 1/2" BSP

Technical specifications are subject to change without prior notice.