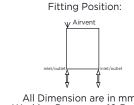

INS-VS1

ALL MEASUREMENTS ARE IN MILLIMETRES

MANUFACTURED FROM STAINLESS STEEL

All Dimension are in mm Max.Working Pressure = 10 Bar Max.Working Temprature=95° C Inlet / Outlet : 1/2" BSP

Technical specifications are subject to change without prior notice.

MANUFACTURED FROM STAINLESS STEEL

All Dimension are in mm Max.Working Pressure = 10 Bar Max.Working Temprature=95° C Inlet / Outlet : 1/2" BSP

Technical specifications are subject to change without prior notice.

## KARNAK - 5K17

INS-VS1

ALL MEASUREMENTS ARE IN MILLIMETRES

MANUFACTURED FROM STAINLESS STEEL

All Dimension are in mm Max.Working Pressure = 10 Bar Max.Working Temprature=95° C Inlet / Outlet : 1/2" BSP

Technical specifications are subject to change without prior notice.