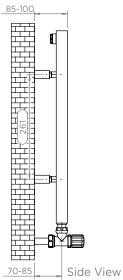

INS-VS1

ALL MEASUREMENTS ARE IN MILLIMETRES

MANUFACTURED FROM STAINLESS STEEL

All Dimension are in mm Max.Working Pressure = 10 Bar Max.Working Temprature=95° C Inlet / Outlet : 1/2" BSP

Technical specifications are subject to change without prior notice.

AEON is the designer heating division of Pitacs Limited. Pitacs Limited, Bradbourne Point, Bradbourne Drive, Tilbrook, Milton Keynes, Buckinghamshire, MK7 8AT, UK INS-VS1

ALL MEASUREMENTS ARE IN MILLIMETRES

MANUFACTURED FROM STAINLESS STEEL

All Dimension are in mm Max.Working Pressure = 10 Bar Max.Working Temprature=95° C Inlet / Outlet : 1/2" BSP

Technical specifications are subject to change without prior notice.