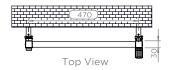

INS-VS1

ALL MEASUREMENTS ARE IN MILLIMETRES

MANUFACTURED FROM STAINLESS STEEL

All Dimension are in mm Max.Working Pressure = 10 Bar Max.Working Temprature=95° C Inlet / Outlet : 1/2" BSP

Technical specifications are subject to change without prior notice.

AEON is the designer heating division of Pitacs Limited. Pitacs Limited, Bradbourne Point, Bradbourne Drive, Tilbrook, Milton Keynes, Buckinghamshire, MK7 8AT, UK INS-VS1

ALL MEASUREMENTS ARE IN MILLIMETRES

MANUFACTURED FROM STAINLESS STEEL

All Dimension are in mm Max.Working Pressure = 10 Bar Max.Working Temprature=95° C Inlet / Outlet : 1/2" BSP

Technical specifications are subject to change without prior notice.

AEON is the designer heating division of Pitacs Limited. Pitacs Limited, Bradbourne Point, Bradbourne Drive, Tilbrook, Milton Keynes, Buckinghamshire, MK7 8AT, UK

## KARNAK - 5K17

INS-VS1

ALL MEASUREMENTS ARE IN MILLIMETRES

MANUFACTURED FROM STAINLESS STEEL

All Dimension are in mm Max.Working Pressure = 10 Bar Max.Working Temprature=95° C Inlet / Outlet : 1/2" BSP

Technical specifications are subject to change without prior notice.