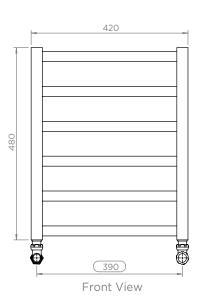

INS-VS1

ALL MEASUREMENTS ARE IN MILLIMETRES

MANUFACTURED FROM STAINLESS STEEL

All Dimension are in mm Max.Working Pressure = 10 Bar Max.Working Temprature=95° C Inlet / Outlet : 1/2" BSP

Technical specifications are subject to change without prior notice.

AEON is the designer heating division of Pitacs Limited. Pitacs Limited, Bradbourne Point, Bradbourne Drive, Tilbrook, Milton Keynes, Buckinghamshire, MK7 8AT, UK INS-VS1

ALL MEASUREMENTS ARE IN MILLIMETRES

MANUFACTURED FROM STAINLESS STEEL

All Dimension are in mm Max.Working Pressure = 10 Bar Max.Working Temprature=95° C Inlet / Outlet : 1/2" BSP

Technical specifications are subject to change without prior notice.