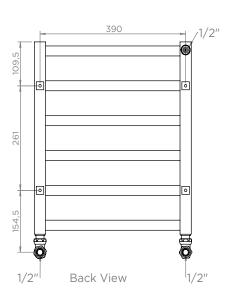

MANUFACTURED FROM STAINLESS STEEL

All Dimension are in mm Max.Working Pressure = 10 Bar Max.Working Temprature=95° C Inlet / Outlet : 1/2" BSP

Technical specifications are subject to change without prior notice.

AEON is the designer heating division of Pitacs Limited. Pitacs Limited, Bradbourne Point, Bradbourne Drive, Tilbrook, Milton Keynes, Buckinghamshire, MK7 8AT, UK