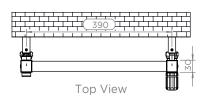

INS-VS1

ALL MEASUREMENTS ARE IN MILLIMETRES

MANUFACTURED FROM STAINLESS STEEL

All Dimension are in mm Max.Working Pressure = 10 Bar Max.Working Temprature=95° C Inlet / Outlet : 1/2" BSP

Technical specifications are subject to change without prior notice.

AEON is the designer heating division of Pitacs Limited. Pitacs Limited, Bradbourne Point, Bradbourne Drive, Tilbrook, Milton Keynes, Buckinghamshire, MK7 8AT, UK INS-VS1

ALL MEASUREMENTS ARE IN MILLIMETRES

MANUFACTURED FROM STAINLESS STEEL

All Dimension are in mm Max.Working Pressure = 10 Bar Max.Working Temprature=95° C Inlet / Outlet : 1/2" BSP

Technical specifications are subject to change without prior notice.