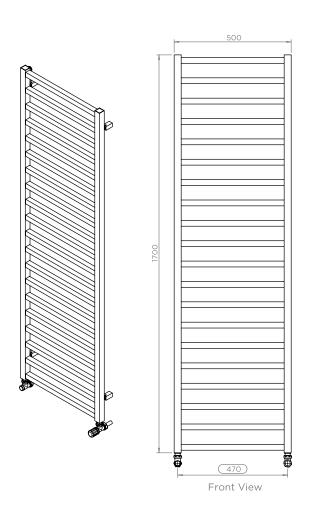

## KARNAK - 5K17

INS-VS1

ALL MEASUREMENTS ARE IN MILLIMETRES

MANUFACTURED FROM STAINLESS STEEL

All Dimension are in mm Max.Working Pressure = 10 Bar Max.Working Temprature=95° C Inlet / Outlet : 1/2" BSP

Technical specifications are subject to change without prior notice.