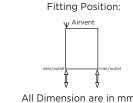

INS-VS1

ALL MEASUREMENTS ARE IN MILLIMETRES

MANUFACTURED FROM STAINLESS STEEL

All Dimension are in mm Max.Working Pressure = 10 Bar Max.Working Temprature=95° C Inlet / Outlet : 1/2" BSP

Technical specifications are subject to change without prior notice.

MANUFACTURED FROM STAINLESS STEEL

All Dimension are in mm Max.Working Pressure = 10 Bar Max.Working Temprature=95° C Inlet / Outlet : 1/2" BSP

Technical specifications are subject to change without prior notice.

## KARNAK - 5K17

INS-VS1

ALL MEASUREMENTS ARE IN MILLIMETRES

MANUFACTURED FROM STAINLESS STEEL

All Dimension are in mm Max.Working Pressure = 10 Bar Max.Working Temprature=95° C Inlet / Outlet : 1/2" BSP

Technical specifications are subject to change without prior notice.