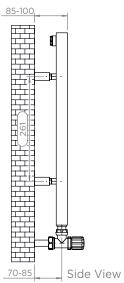

INS-VS1

ALL MEASUREMENTS ARE IN MILLIMETRES

MANUFACTURED FROM STAINLESS STEEL

All Dimension are in mm Max.Working Pressure = 10 Bar Max.Working Temprature=95° C Inlet / Outlet : 1/2" BSP

Technical specifications are subject to change without prior notice.

MANUFACTURED FROM STAINLESS STEEL

All Dimension are in mm Max.Working Pressure = 10 Bar Max.Working Temprature=95° C Inlet / Outlet : 1/2" BSP

Technical specifications are subject to change without prior notice.