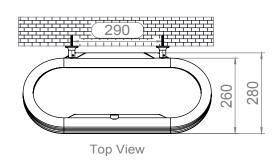

INS-VS1

ALL MEASUREMENTS ARE IN MILLIMETRES

MANUFACTURED FROM STAINLESS STEEL

All Dimension are in mm Max.Working Pressure = 10 Bar Max.Working Temprature=95° C Inlet / Outlet : 1/2" BSP

Technical specifications are subject to change without prior notice.