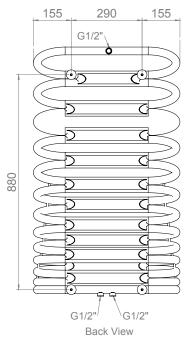

INS-VS1

ALL MEASUREMENTS ARE IN MILLIMETRES

MANUFACTURED FROM STAINLESS STEEL

All Dimension are in mm Max.Working Pressure = 10 Bar Max.Working Temprature=95° C Inlet / Outlet : 1/2" BSP

Technical specifications are subject to change without prior notice.

AEON is the designer heating division of Pitacs Limited. Pitacs Limited, Bradbourne Point, Bradbourne Drive, Tilbrook, Milton Keynes, Buckinghamshire, MK7 8AT, UK INS-VS1

ALL MEASUREMENTS ARE IN MILLIMETRES

MANUFACTURED FROM STAINLESS STEEL

All Dimension are in mm Max.Working Pressure = 10 Bar Max.Working Temprature=95° C Inlet / Outlet : 1/2" BSP

Technical specifications are subject to change without prior notice.

AEON is the designer heating division of Pitacs Limited. Pitacs Limited, Bradbourne Point, Bradbourne Drive, Tilbrook, Milton Keynes, Buckinghamshire, MK7 8AT, UK