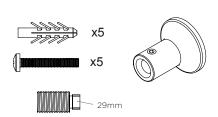

INS-VS1

ALL MEASUREMENTS ARE IN MILLIMETRES

MANUFACTURED FROM STAINLESS STEEL

















All Dimension are in mm Max.Working Pressure = 10 Bar Max.Working Temprature=95° C Inlet / Outlet : 1/2" BSP



Technical specifications are subject to change without prior notice.

AEON is the designer heating division of Pitacs Limited. Pitacs Limited, Bradbourne Point, Bradbourne Drive, Tilbrook, Milton Keynes, Buckinghamshire, MK7 8AT, UK INS-VS1

ALL MEASUREMENTS ARE IN MILLIMETRES

MANUFACTURED FROM STAINLESS STEEL















All Dimension are in mm Max.Working Pressure = 10 Bar Max.Working Temprature=95° C Inlet / Outlet : 1/2" BSP



Technical specifications are subject to change without prior notice.

AEON is the designer heating division of Pitacs Limited. Pitacs Limited, Bradbourne Point, Bradbourne Drive, Tilbrook, Milton Keynes, Buckinghamshire, MK7 8AT, UK