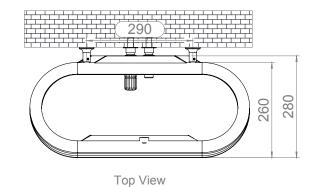

INS-VS1

ALL MEASUREMENTS ARE IN MILLIMETRES

MANUFACTURED FROM STAINLESS STEEL

All Dimension are in mm Max.Working Pressure = 10 Bar Max.Working Temprature=95° C Inlet / Outlet : 1/2" BSP

Technical specifications are subject to change without prior notice.

AEON is the designer heating division of Pitacs Limited. Pitacs Limited, Bradbourne Point, Bradbourne Drive, Tilbrook, Milton Keynes, Buckinghamshire, MK7 8AT, UK INS-VS1

ALL MEASUREMENTS ARE IN MILLIMETRES

MANUFACTURED FROM STAINLESS STEEL

All Dimension are in mm Max.Working Pressure = 10 Bar Max.Working Temprature=95° C Inlet / Outlet : 1/2" BSP

Technical specifications are subject to change without prior notice.