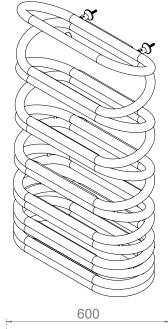

INS-VS1

ALL MEASUREMENTS ARE IN MILLIMETRES

MANUFACTURED FROM STAINLESS STEEL

All Dimension are in mm Max.Working Pressure = 10 Bar Max.Working Temprature=95° C Inlet / Outlet : 1/2" BSP

Technical specifications are subject to change without prior notice.