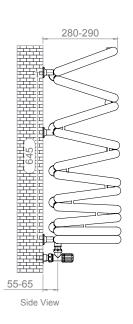

INS-VS1

ALL MEASUREMENTS ARE IN MILLIMETRES

MANUFACTURED FROM STAINLESS STEEL

All Dimension are in mm Max.Working Pressure = 10 Bar Max.Working Temprature=95° C Inlet / Outlet : 1/2" BSP

Technical specifications are subject to change without prior notice.

AEON is the designer heating division of Pitacs Limited. Pitacs Limited, Bradbourne Point, Bradbourne Drive, Tilbrook, Milton Keynes, Buckinghamshire, MK7 8AT, UK INS-VS1

ALL MEASUREMENTS ARE IN MILLIMETRES

MANUFACTURED FROM STAINLESS STEEL

All Dimension are in mm Max.Working Pressure = 10 Bar Max.Working Temprature=95° C Inlet / Outlet : 1/2" BSP

Technical specifications are subject to change without prior notice.