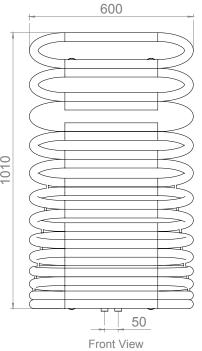

INS-VS1

ALL MEASUREMENTS ARE IN MILLIMETRES

MANUFACTURED FROM STAINLESS STEEL

All Dimension are in mm Max.Working Pressure = 10 Bar Max.Working Temprature=95° C Inlet / Outlet : 1/2" BSP

Technical specifications are subject to change without prior notice.