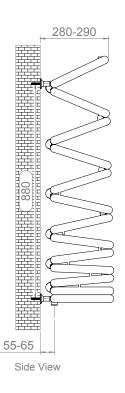

INS-VS1

ALL MEASUREMENTS ARE IN MILLIMETRES

MANUFACTURED FROM STAINLESS STEEL

All Dimension are in mm Max.Working Pressure = 10 Bar Max.Working Temprature=95° C Inlet / Outlet : 1/2" BSP

Technical specifications are subject to change without prior notice.