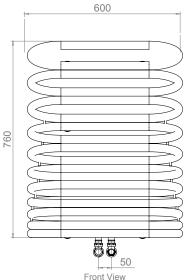

INS-VS1

ALL MEASUREMENTS ARE IN MILLIMETRES

MANUFACTURED FROM STAINLESS STEEL

All Dimension are in mm Max.Working Pressure = 10 Bar Max.Working Temprature=95° C Inlet / Outlet : 1/2" BSP

Technical specifications are subject to change without prior notice.

AEON is the designer heating division of Pitacs Limited. Pitacs Limited, Bradbourne Point, Bradbourne Drive, Tilbrook, Milton Keynes, Buckinghamshire, MK7 8AT, UK INS-VS1

ALL MEASUREMENTS ARE IN MILLIMETRES

MANUFACTURED FROM STAINLESS STEEL

All Dimension are in mm Max.Working Pressure = 10 Bar Max.Working Temprature=95° C Inlet / Outlet : 1/2" BSP

Technical specifications are subject to change without prior notice.