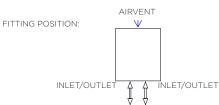

MANUFACTURED FROM STAINLESS STEEL

All Dimension are in mm Max.Working Pressure = 10 Bar Max.Working Temprature=95° C Inlet / Outlet : 1/2" BSP

Technical specifications are subject to change without prior notice.