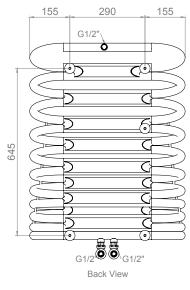

MANUFACTURED FROM STAINLESS STEEL

All Dimension are in mm Max.Working Pressure = 10 Bar Max.Working Temprature=95° C Inlet / Outlet : 1/2" BSP

Technical specifications are subject to change without prior notice.

AEON is the designer heating division of Pitacs Limited. Pitacs Limited, Bradbourne Point, Bradbourne Drive, Tilbrook, Milton Keynes, Buckinghamshire, MK7 8AT, UK