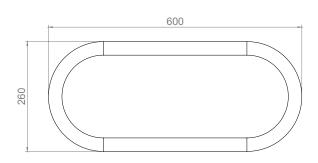

INS-VS1

ALL MEASUREMENTS ARE IN MILLIMETRES

MANUFACTURED FROM STAINLESS STEEL

All Dimension are in mm Max.Working Pressure = 10 Bar Max.Working Temprature=95° C Inlet / Outlet : 1/2" BSP

Technical specifications are subject to change without prior notice.

AEON is the designer heating division of Pitacs Limited. Pitacs Limited, Bradbourne Point, Bradbourne Drive, Tilbrook, Milton Keynes, Buckinghamshire, MK7 8AT, UK INS-VS1

ALL MEASUREMENTS ARE IN MILLIMETRES