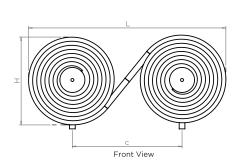

## Plumbing Position:

Horizontal mount All Dimensions are in mm Max.Working Pressure: 10 Bar Max.Working Temperature: 95° C Inlet / Outlet : 1/2" BSP Fuel : H

| PRODUCT CODE | Height | Length | Depth | Pipe Centres | Bracket Centres |     |
|--------------|--------|--------|-------|--------------|-----------------|-----|
|              | Н      | L      | D     | С            | F               | S   |
|              | mm     | mm     | mm    | mm           | mm              | mm  |
| MAD400       | 400    | 900    | 425   | 500          | 60              | 500 |