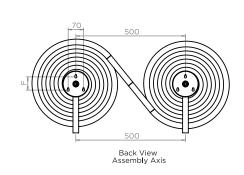

## Plumbing Position:

Horizontal mount All Dimensions are in mm Max.Working Pressure: 10 Bar Max.Working Temperature: 95° C Inlet / Outlet : 1/2" BSP Fuel : H

| PRODUCT CODE | Height | Length | Depth | Pipe Centres | Bracket Centres |     |
|--------------|--------|--------|-------|--------------|-----------------|-----|
|              | Н      | L      | D     | С            | F               | S   |
|              | mm     | mm     | mm    | mm           | mm              | mm  |
| MAD400       | 400    | 900    | 425   | 500          | 60              | 500 |