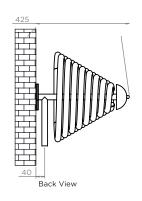

## Plumbing Position:

Horizontal mount All Dimensions are in mm Max.Working Pressure: 10 Bar Max.Working Temperature: 95° C Inlet / Outlet : 1/2" BSP Fuel : H

| PRODUCT CODE | Height | Length | Depth | Pipe Centres | Bracket Centres |     |
|--------------|--------|--------|-------|--------------|-----------------|-----|
|              | Н      | L      | D     | С            | F               | S   |
|              | mm     | mm     | mm    | mm           | mm              | mm  |
| MAD400       | 400    | 900    | 425   | 500          | 60              | 500 |