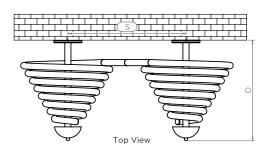

## DONNA - MAD400

INS-VS1

ALL MEASUREMENTS ARE IN MILLIMETRES

MANUFACTURED FROM STAINLESS STEEL

## Plumbing Position:

Horizontal mount All Dimensions are in mm Max.Working Pressure: 10 Bar Max.Working Temperature: 95° C Inlet / Outlet : 1/2" BSP Fuel : H

| PRODUCT CODE | Height | Length | Depth | Pipe Centres | Bracket Centres |     |
|--------------|--------|--------|-------|--------------|-----------------|-----|
|              | Н      | L      | D     | С            | F               | S   |
|              | mm     | mm     | mm    | mm           | mm              | mm  |
| MAD400       | 400    | 900    | 425   | 500          | 60              | 500 |