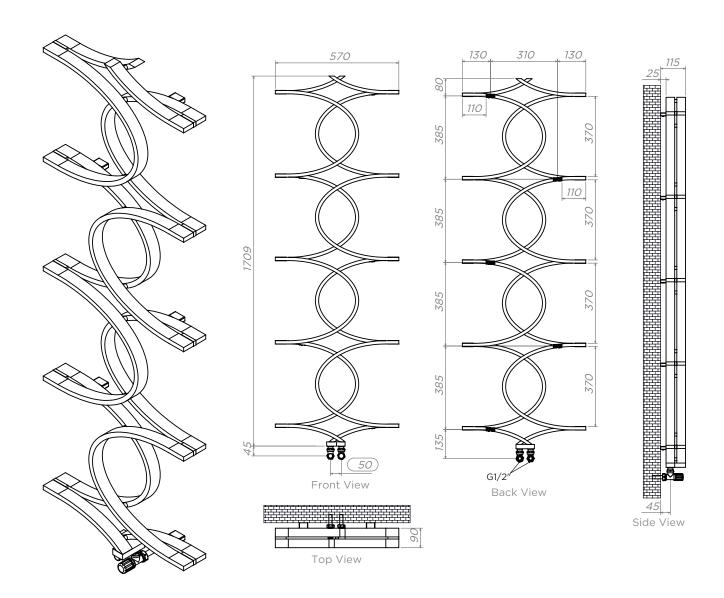

## TIRENDAZ - TRZ613-10

INS-VS1

ALL MEASUREMENTS ARE IN MILLIMETRES MANUFACTURED FROM STAINLESS STEEL 570 50 Front View Side View 130 310 130 Fitting Position: 110 Airvent 385 Flow Diverte 110 385 All Dimension are in mm Max.Working Pressure = 10 Bar Max.Working Temprature=95° C Inlet / Outlet : 1/2" BSP Top View Installation Accesories:

Technical specifications are subject to change without prior notice.

G1/2"

Back View

G1/2"

AEON is the designer heating division of Pitacs Limited. Pitacs Limited, Bradbourne Point, Bradbourne Drive, Tilbrook, Milton Keynes, Buckinghamshire, MK7 8AT, UK