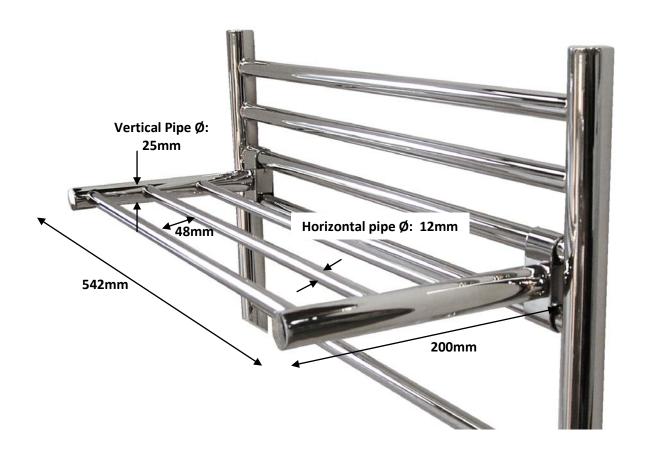

## Additional Towel Hanger Accessory 620

100% Stainless Steel, can be retro fitted to the following JIS towel rails: Ouse 620, Ashdown 620, Steyning 620, Beacon 620.

Projection: 200mm