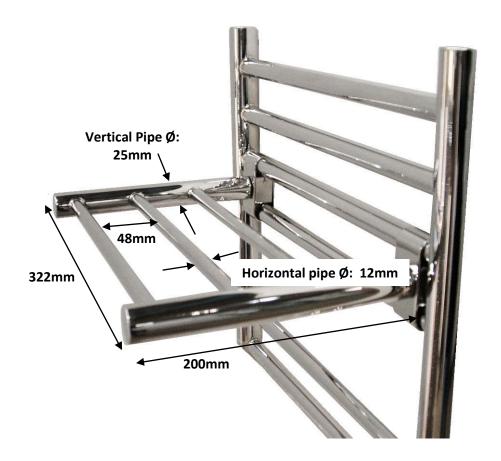

# Additional Towel Hanger Accessory 400

100% Stainless Steel, can be retro fitted to the following JIS towel rails: Ouse 400, Ashdown 400, Steyning 400 & Beacon 400.

Deucon 400.

Projection: 200mm