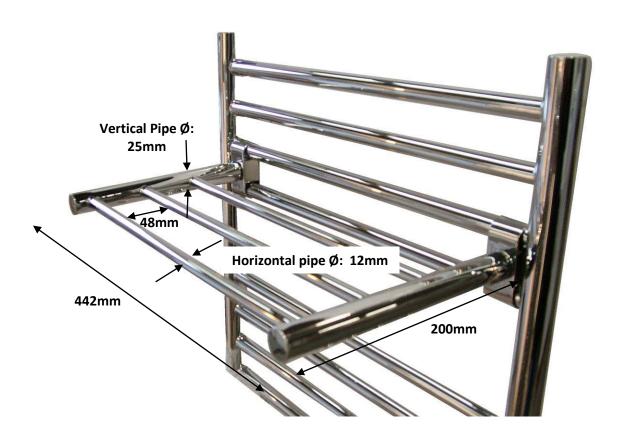

## Additional Towel Hanger Accessory 520

100%Stainless Steel, can be retro fitted to the following JIS towel rails: Ouse 520, Ashdown 520, Steyning 520, Beacon 520 and Buxted

Projection: 200mm