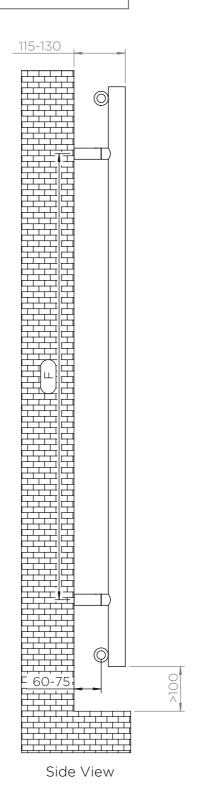

ALL MEASUREMENTS ARE IN MILLIMETRES | MANUFACTURED FROM MILD STEEL

When mounting vertically, please observe that the collector fitted with a flow diverter is mounted at the bottom. This can be verified by visually checking or by referring to the installation diagram.

When mounting horizontally, please knock through the centre hole of the diverter using a suitable rod. Please remove the disk if it comes loose and can be removed from a tapping.

All Dimension are in mm Max.Working Pressure = 6 Bar Max.Working Temperature=95° C Inlet / Outlet : 1/2" BSP