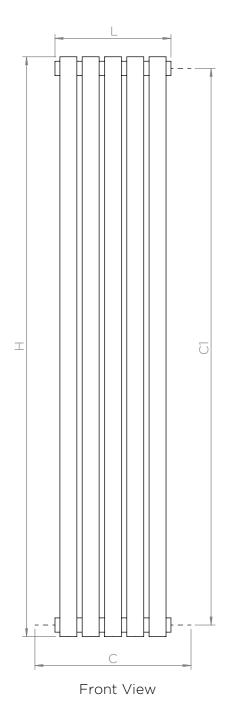

ALL MEASUREMENTS ARE IN MILLIMETRES | MANUFACTURED FROM MILD STEEL

When mounting vertically, please observe that the collector fitted with a flow diverter is mounted at the bottom. This can be verified by visually checking or by referring to the installation diagram.

|                 | HEIGHT | LENGTH | DEPTH | PIPE        | BRACKET CENTRES |     |
|-----------------|--------|--------|-------|-------------|-----------------|-----|
| PRODUCT<br>CODE | (H)    | (L)    | (D)   | CENTRES (C) | F               | S   |
| 0052            | mm     | mm     | mm    | mm          | mm              | mm  |
| 5IM13           | 1300   | 260    | 70    | 350-1248    | 1000            | 200 |
| 5IM18           | 1800   | 260    | 70    | 350-1748    | 1500            | 200 |