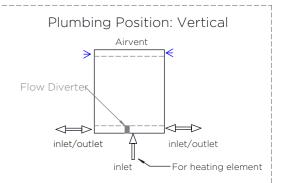

ALL MEASUREMENTS ARE IN MILLIMETRES | MANUFACTURED FROM MILD STEEL

When mounting vertically, please observe that the collector fitted with a flow diverter is mounted at the bottom. This can be verified by visually checking or by referring to the installation diagram.