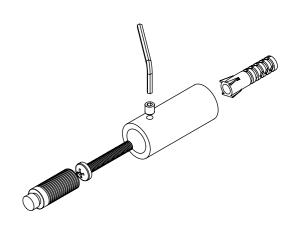

ALL MEASUREMENTS ARE IN MILLIMETRES | MANUFACTURED FROM MILD STEEL

When mounting vertically, please observe that the collector fitted with a flow diverter is mounted at the bottom. This can be verified by visually checking or by referring to the installation diagram.

When mounting horizontally, please knock through the centre hole of the diverter using a suitable rod. Please remove the disk if it comes loose and can be removed from a tapping.

All Dimension are in mm Max.Working Pressure = 6 Bar Max.Working Temperature=95° C Inlet / Outlet : 1/2" BSP