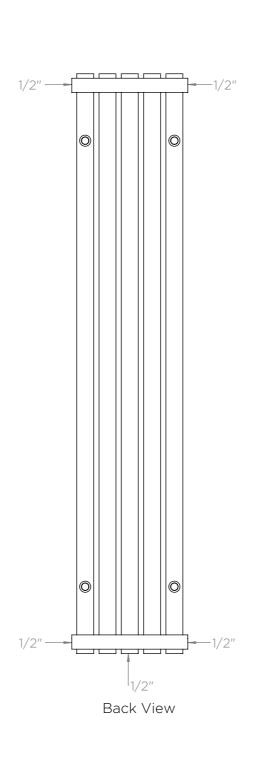

When mounting horizontally, please knock through the centre hole of the diverter using a suitable rod. Please remove the disk if it comes loose and can be removed from a tapping.

All Dimension are in mm Max.Working Pressure = 6 Bar Max.Working Temperature=95° C Inlet / Outlet : 1/2" BSP