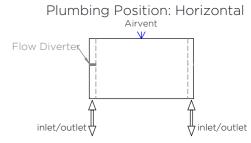

When mounting horizontally, please knock through the centre hole of the diverter using a suitable rod. Please remove the disk if it comes loose and can be removed from a tapping.

All Dimension are in mm Max.Working Pressure = 6 Bar Max.Working Temperature=95° C Inlet / Outlet : 1/2" BSP