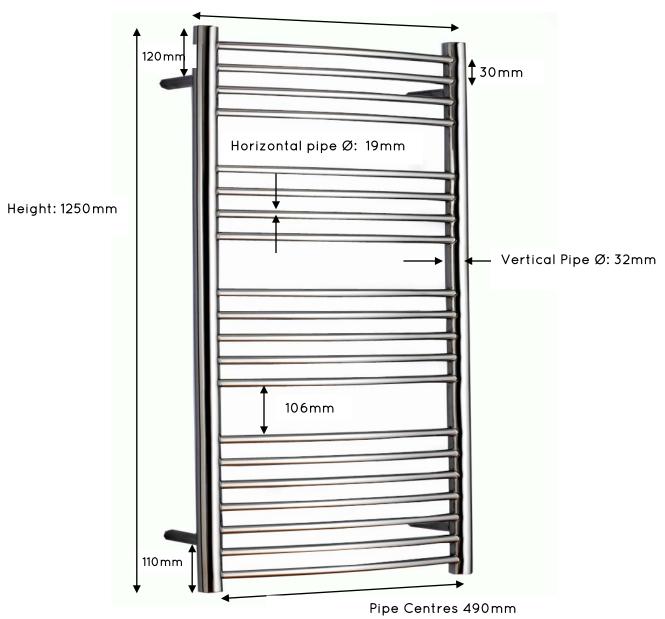

## <u>Adur 1250mm x 520mm</u> **Curved Front**

Width: 520mm

Overall Projection: 165mm\*

Pipe Centres from the Wall: 102mm\*

\*When using short brackets, projection and pipe centres from wall will be

reduced by 25mm.