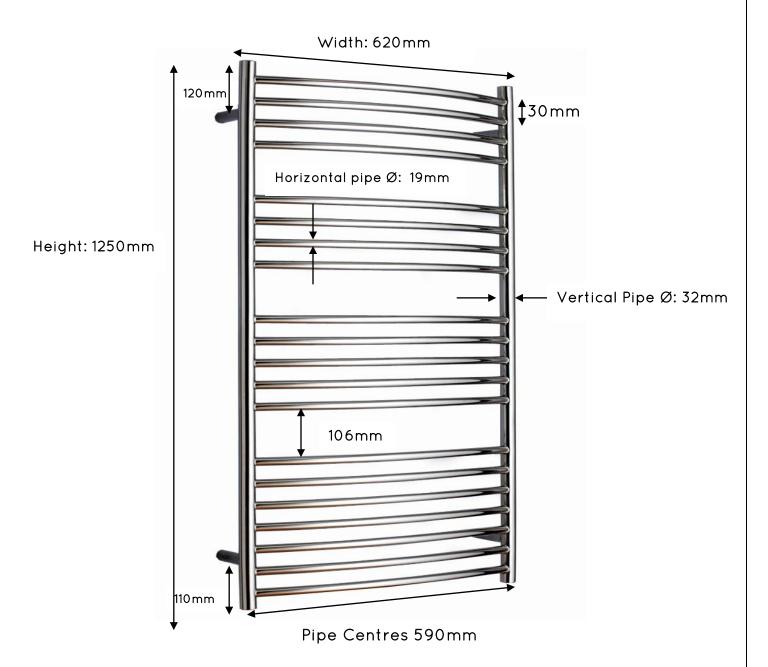

# Adur 1250mm x 620mm Curved Front

Overall Projection: 165mm\*

Pipe Centres from the Wall: 102mm\*

\*When using short brackets, projection and pipe centres from wall will be

reduced by 25mm.