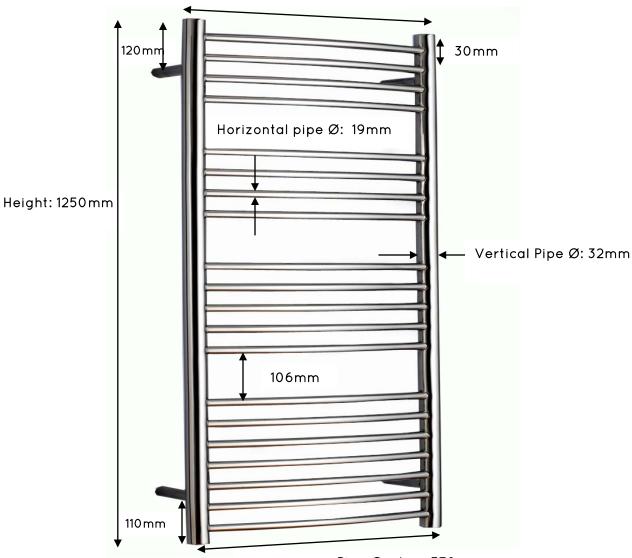

## Adur 1250mm x 400mm Curved Front

Width: 400mm

Pipe Centres 370mm

Overall Projection: 165mm\*

Pipe Centres from the Wall: 102mm\*

\*When using short brackets, projection and pipe centres from wall will be reduced by 25mm.