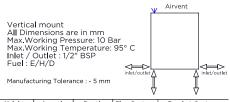

## Plumbing Position:

| PRODUCT CODE | Height<br>H | Length<br>L | Depth<br>D | Pipe Centres<br>C-C1 | Bracket Centres |     |
|--------------|-------------|-------------|------------|----------------------|-----------------|-----|
|              |             |             |            |                      | F               | S   |
|              | mm          | mm          | mm         | mm                   | mm              | mm  |
| TUB506       | 705         | 500         | 60         | 430-600              | 570             | 430 |
| TUB508       | 990         | 500         | 60         | 430-600              | 835             | 430 |
| TUB510       | 1275        | 500         | 60         | 430-600              | 565-565         | 430 |
| TUB512       | 1560        | 500         | 60         | 430-600              | 855-565         | 430 |