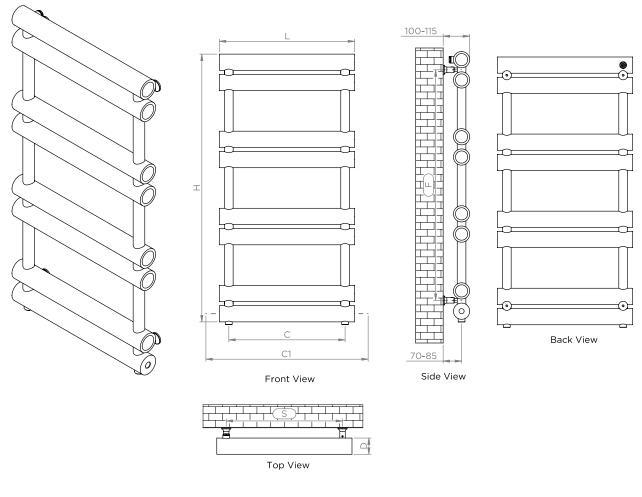

## Plumbing Position:

| PRODUCT CODE | Height<br>H | Length<br>L | Depth<br>D | Pipe Centres<br>C-C1 | Bracket Centres |     |
|--------------|-------------|-------------|------------|----------------------|-----------------|-----|
|              |             |             |            |                      | F               | S   |
|              | mm          | mm          | mm         | mm                   | mm              | mm  |
| TUB506       | 705         | 500         | 60         | 430-600              | 570             | 430 |
| TUB508       | 990         | 500         | 60         | 430-600              | 835             | 430 |
| TUB510       | 1275        | 500         | 60         | 430-600              | 565-565         | 430 |
| TUB512       | 1560        | 500         | 60         | 430-600              | 855-565         | 430 |