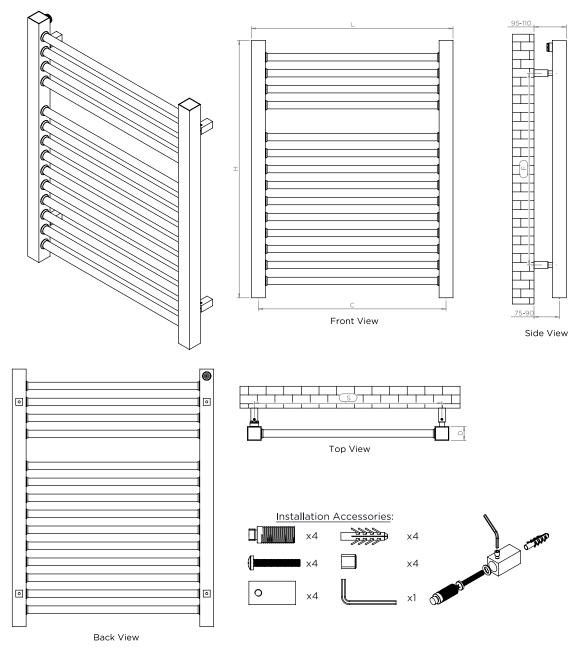

INS-VS1

ALL MEASUREMENTS ARE IN MILLIMETRES

## MANUFACTURED FROM STAINLESS STEEL

## Plumbing Position:

Vertical mount All Dimensions are in mm Max.Working Pressure: 10 Bar Max.Working Temperature: 95° C Inlet / Outlet: 1/2" BSP Fuel: E/H/D

Manufacturing Tolerance : - 5 mm

|              | Height | Length<br>L | Depth<br>D | Pipe Centres<br>C | Bracket Centres |     |
|--------------|--------|-------------|------------|-------------------|-----------------|-----|
| PRODUCT CODE | н      |             |            |                   | F               | S   |
|              | mm     | mm          | mm         | mm                | mm              | mm  |
| CE75-50      | 750    | 580         | 40         | 540               | 560             | 540 |
| CE75-60      | 750    | 680         | 40         | 640               | 560             | 640 |
| CE100-50     | 1000   | 580         | 40         | 540               | 810             | 540 |
| CE100-60     | 1000   | 680         | 40         | 640               | 810             | 640 |
| CE150-50     | 1500   | 580         | 40         | 540               | 1310            | 540 |
| CE150-60     | 1500   | 680         | 40         | 640               | 1310            | 640 |