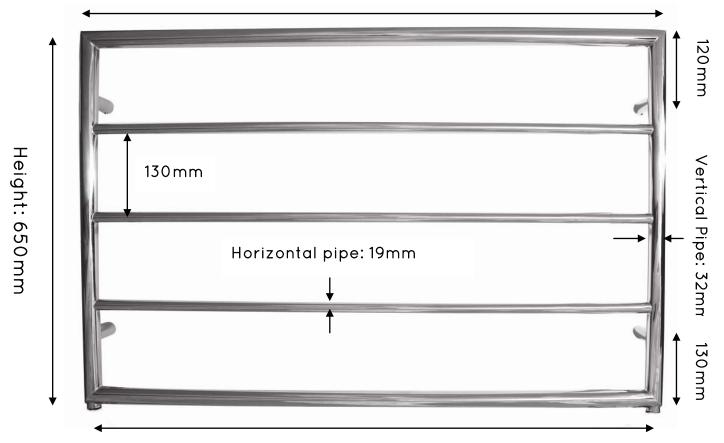

# Alfriston 650mm x 1000mm

Width: 1000mm

Pipe Centres: 960mm

Overall Projection: 117mm\*

Pipe Centres from the Wall: 102mm\*

\*When using short brackets, projection and pipe centres from wall will be reduced by 25mm.