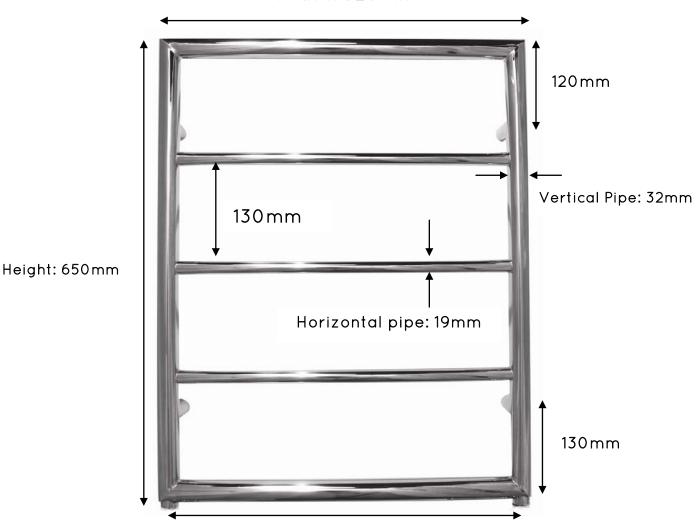

# Alfriston 650mm x 520mm

Width: 520mm

Pipe Centres: 480mm

Overall Projection: 117mm\*

Pipe Centres from the Wall: 102mm\*

\*When using short brackets, projection and pipe centres from wall will be reduced by 25mm.