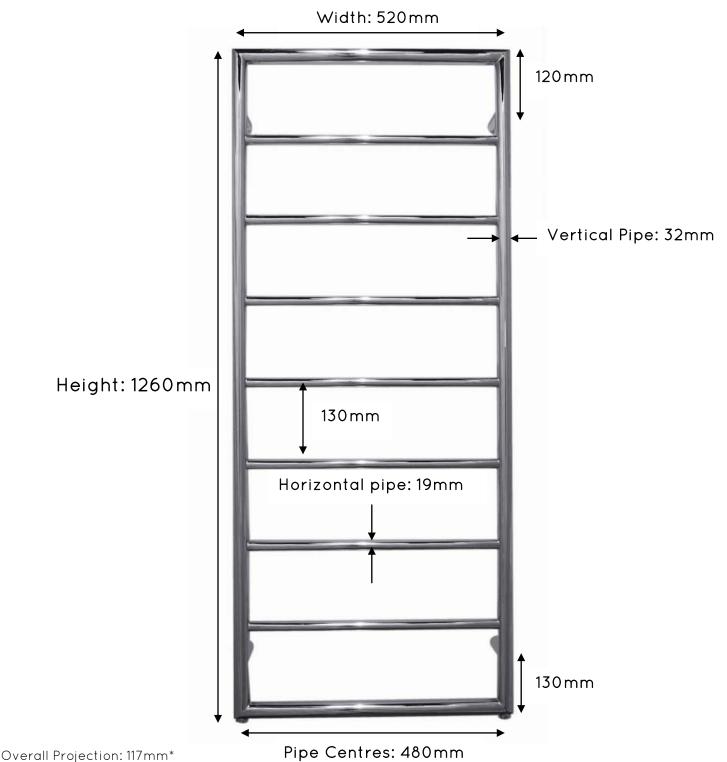

# Alfriston 1260mm x 520mm

Pipe Centres from the Wall: 102mm\*

\*When using short brackets, projection and pipe centres from wall will be reduced by 25mm.