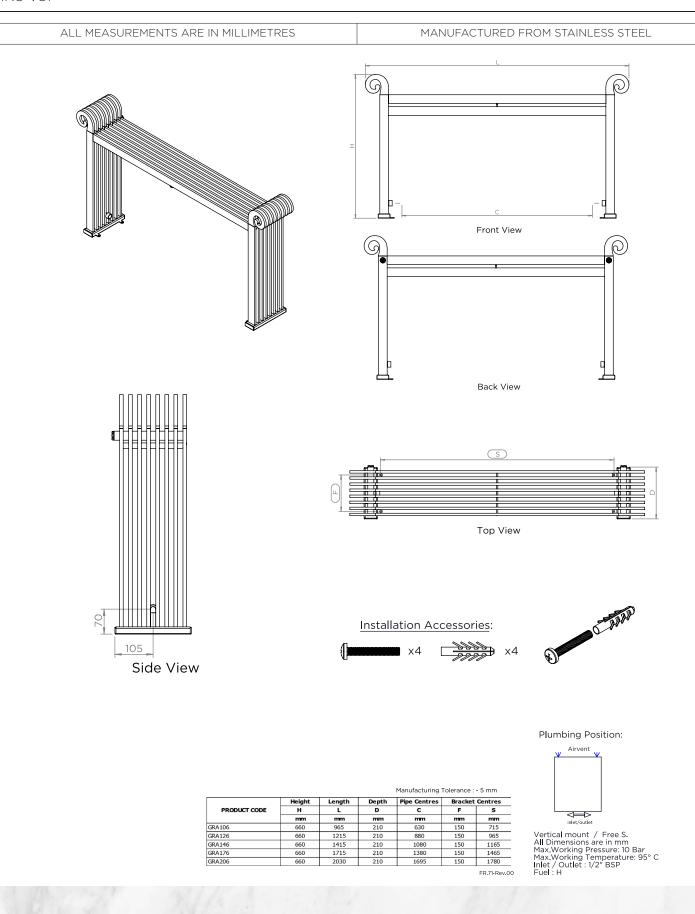

## GRANDEUR - GRA106

INS-VS1

ALL MEASUREMENTS ARE IN MILLIMETRES MANUFACTURED FROM STAINLESS STEEL ରି (ର (റ്ര G1/2 G1/2" Ö Back View 臣 Front View Plumbing Position: Top View Airvent Side View

3

inlat

Vertical mount / Free S. All Dimensions are in mm Max.Working Pressure: 10 Bar Max.Working Temperature: 95° C Inlet / Outlet : 1/2″ BSP

ର

G1/2"

G1/2"

Installation Accessories:

Technical specifications are subject to change without prior notice.

AEON is the designer heating division of Pitacs Limited. Pitacs Limited, Bradbourne Point, Bradbourne Drive, Tilbrook, Milton Keynes, Buckinghamshire, MK7 8AT, UK